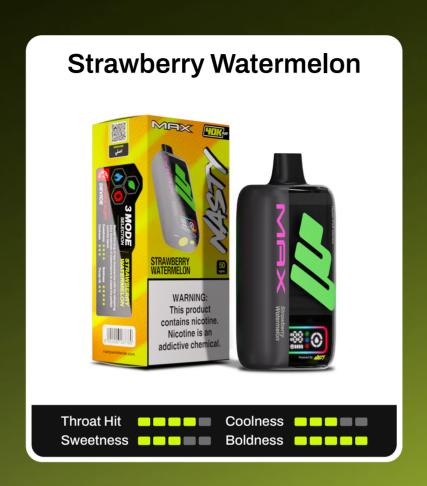

MAX is available in

16 amazing flavours.

## MSTYN=><

Experience the World's Tastiest Flavours crafted by NASTY.