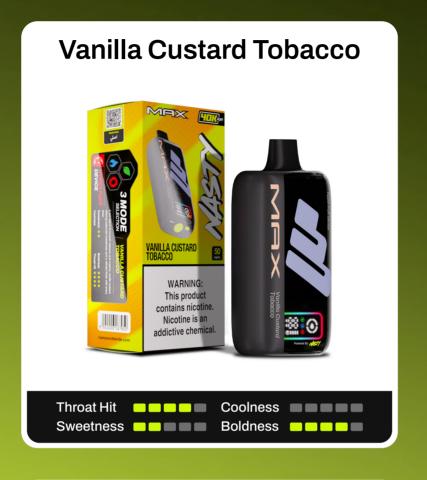

MAX is available in

16 amazing flavours.

## MSTYN=><

Experience the World's Tastiest Flavours crafted by NASTY.