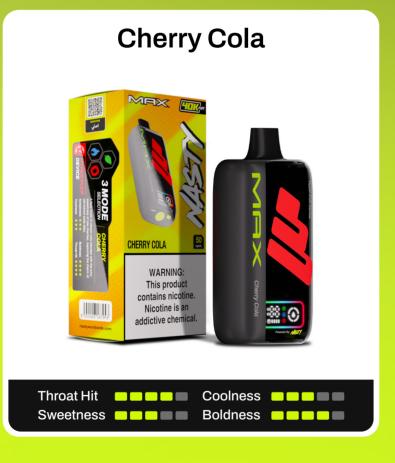

MAX is available in

16 amazing flavours.

## MSTYN=><

Experience the World's Tastiest Flavours crafted by NASTY.