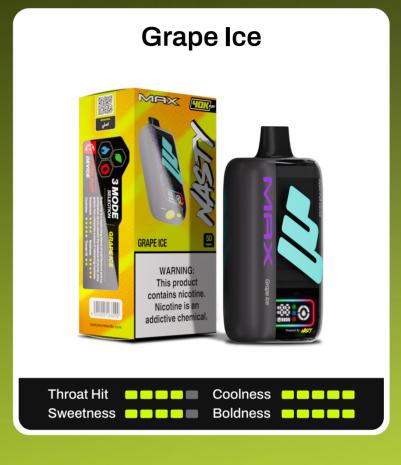

MAX is available in

16 amazing flavours.

## MSTYN=><

Experience the World's Tastiest Flavours crafted by NASTY.