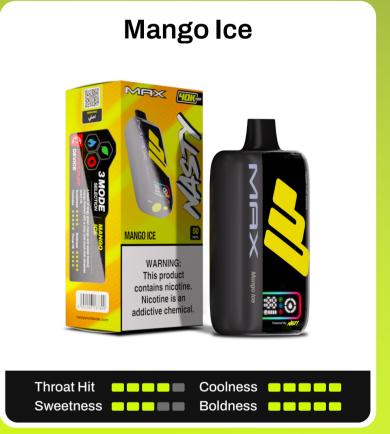

MAX is available in

16 amazing flavours.

## MSTYN=><

Experience the World's Tastiest Flavours crafted by NASTY.