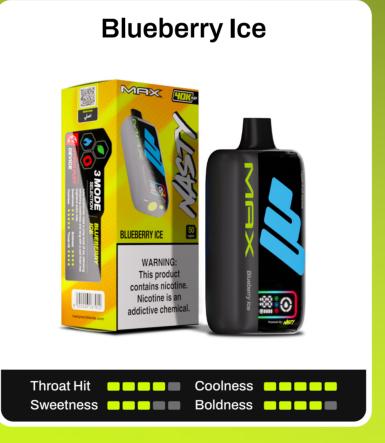

MAX is available in

16 amazing flavours.

## MSTYN=><

Experience the World's Tastiest Flavours crafted by NASTY.