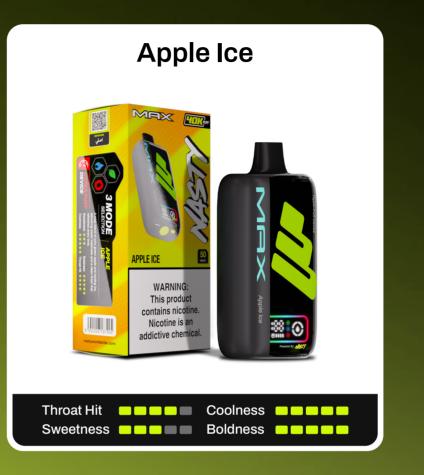

MAX is available in

16 amazing flavours.

## MSTYN=><

Experience the World's Tastiest Flavours crafted by NASTY.