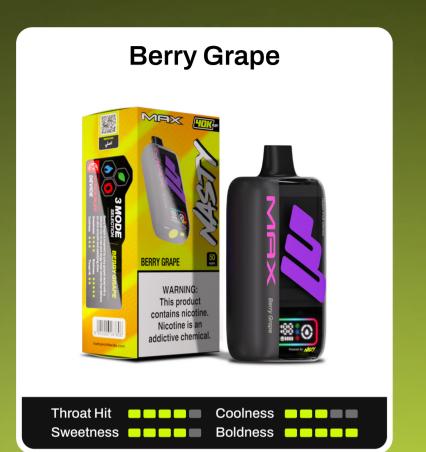

MAX is available in

16 amazing flavours.

## MSTYN=><

Experience the World's Tastiest Flavours crafted by NASTY.