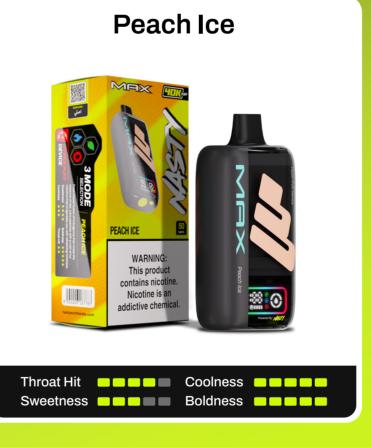

# THIS IS HYPER PERFORMANCE











Battery

Test the limits with this hyper-puff device, built for the long haul.

Rechargeable Disposable Device

**UPTO 40,000 PUFFS** 







Meet the NASTY MAX 40K built to go further, last longer, and hit harder. With enhanced capacity, it delivers up to 40,000 puffs of steady, satisfying flavour. No drop-offs, no compromises — just bold taste and hyper performance from start to finish.

MAX is available in

16 amazing flavours.







































## MSTYN=><

Experience the World's Tastiest Flavours crafted by NASTY.

### Product

Size (cm) 10.2 X 5.2 X 3.0 Weight 108g

#### **Packaging Box**

Size (cm) 3.4 X 6.2 X 12.0 Weight 119g

#### **Outer Box**

Size (cm) 6.5 X 17.8 X 12.4 Weight 630g Contains 5 units Packaging Box

#### **Shipment Box**

Size (cm) 37.2 X 34.5 X 27.0 Weight 13.05kg Contains 20 Outer Box