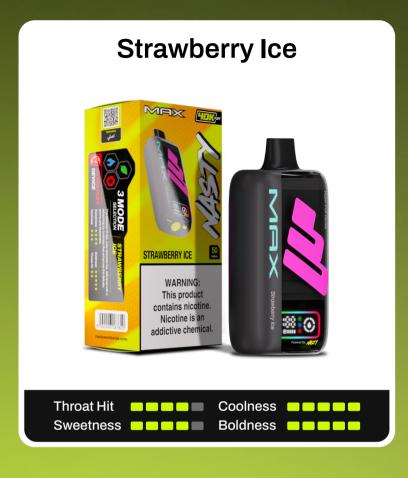

MAX is available in

16 amazing flavours.

## MSTYN=><

Experience the World's Tastiest Flavours crafted by NASTY.