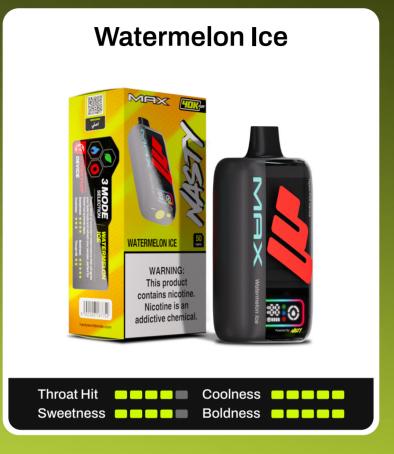

MAX is available in

16 amazing flavours.

## MSTYN=><

Experience the World's Tastiest Flavours crafted by NASTY.