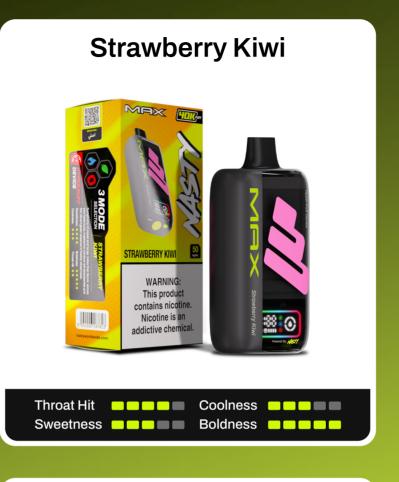

MAX is available in

16 amazing flavours.

## MSTYN=><

Experience the World's Tastiest Flavours crafted by NASTY.