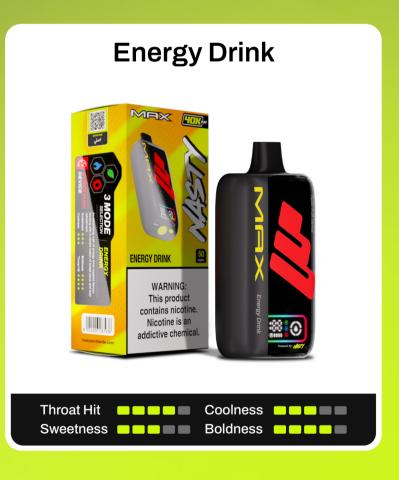

MAX is available in

16 amazing flavours.

## MSTYN=><

Experience the World's Tastiest Flavours crafted by NASTY.