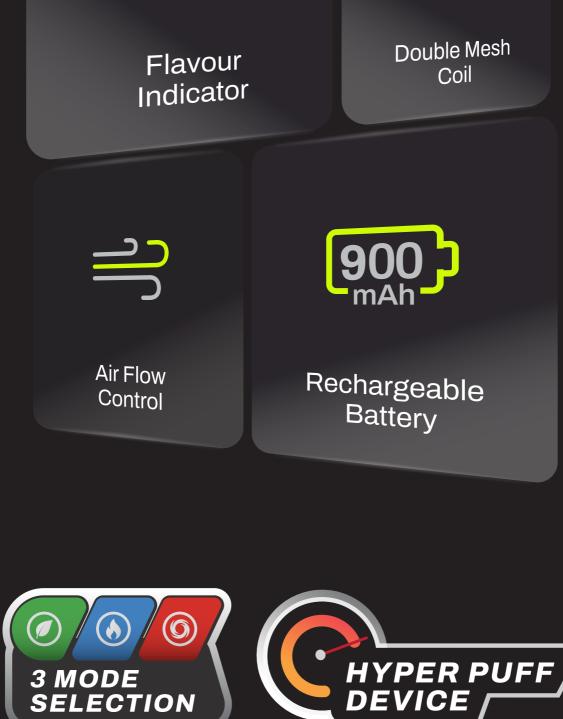

## THIS IS HYPER PERFORMANCE



for the long haul.



UPTO 40,000 PUFFS

50 mg/mL







16 amazing

M457/N=

flavours.

**Strawberry Kiwi** 

WARNING:

This product

contains nicotine

addictive chemica

Strawberry Ice

Coolness

Boldness

Throat Hit

Sweetness

**Strawberry Watermelon** 

WARNING:

This product

contains nicotine

Nicotine is an addictive chemical

Watermelon Ice

Coolness

Boldness

**Throat Hit** 

Sweetness \_\_\_\_\_







addictive cher

MAX

Mango Ice

Sweetness

Coolness \_\_\_\_\_

Boldness

Throat Hit

addictive chemical

MEX

Weight 108g

Weight 119g

**Outer Box** 

**Shipment Box** 

**Packaging Box** 

Size (cm) 3.4 X 6.2 X 12.0

**Blueberry Ice** 

Sweetness

Coolness

Boldness \_\_\_\_\_

Throat Hit



## Size (cm) 6.5 X 17.8 X 12.4 Weight 630g Contains 5 units Packaging Box

Size (cm) 37.2 X 34.5 X 27.0 Weight 13.05kg Contains 20 Outer B