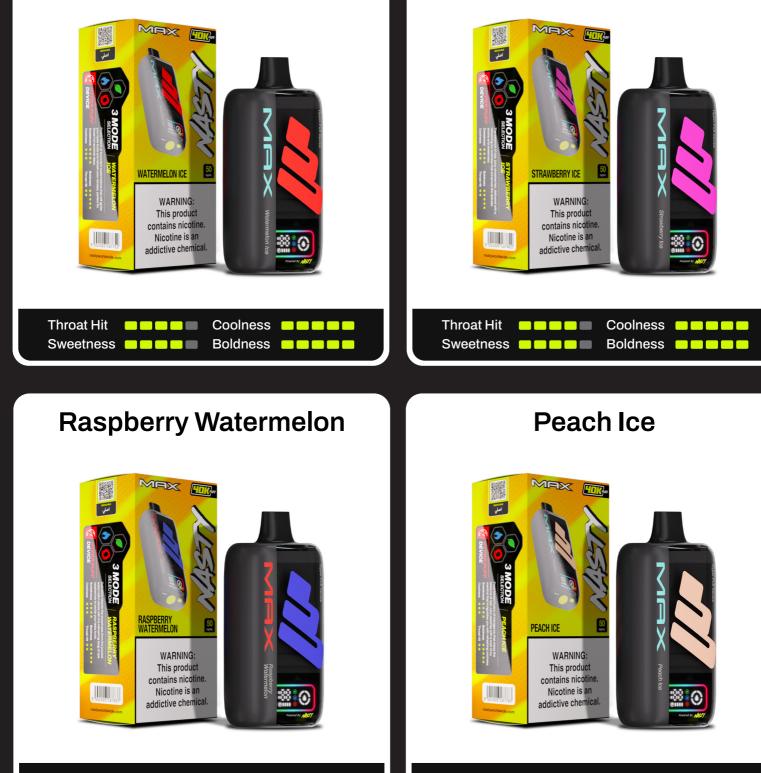

**Packaging Box** 

Size (cm) 3.4 X 6.2 X 12.0

**Blueberry Ice** 

Sweetness

Coolness

Boldness \_\_\_\_\_

Throat Hit