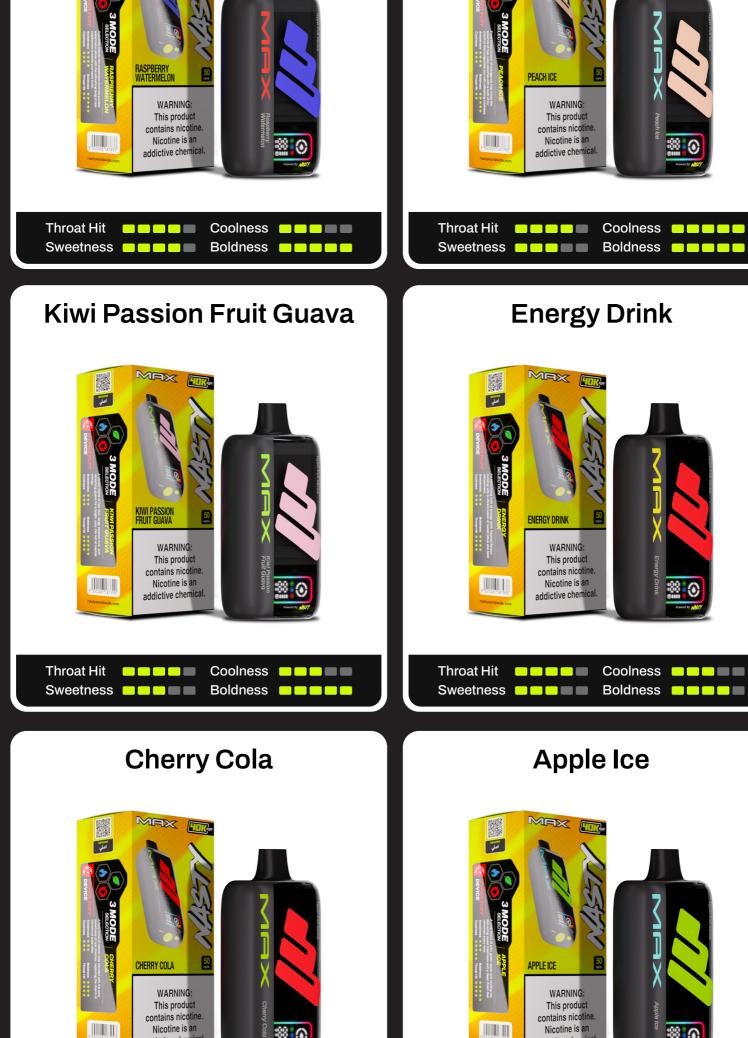

## THIS IS HYPER PERFORMANCE



for the long haul.



UPTO 40,000 PUFFS

50 mg/mL







16 amazing

M457/N=

flavours.

**Strawberry Kiwi** 

WARNING:

This product

contains nicotine

addictive chemica

Strawberry Ice

Coolness

Boldness

Throat Hit

Sweetness

**Strawberry Watermelon** 

WARNING:

This product

contains nicotine

Nicotine is an addictive chemical

Watermelon Ice

Coolness

Boldness

**Throat Hit** 

Sweetness \_\_\_\_\_







addictive cher

MAX

Mango Ice

Sweetness

Coolness \_\_\_\_\_

Boldness

Throat Hit

addictive chemical

MEX

Weight 108g

Weight 119g

**Outer Box** 

**Shipment Box** 

**Packaging Box** 

Size (cm) 3.4 X 6.2 X 12.0

**Blueberry Ice** 

Sweetness

Coolness

Boldness \_\_\_\_\_

Throat Hit



## Size (cm) 6.5 X 17.8 X 12.4 Weight 630g Contains 5 units Packaging Box

Size (cm) 37.2 X 34.5 X 27.0 Weight 13.05kg Contains 20 Outer Box

**Experience the** 

World's

**Tastiest** 

Flavours crafted by NASTY.

\*\*Masty | The last of the