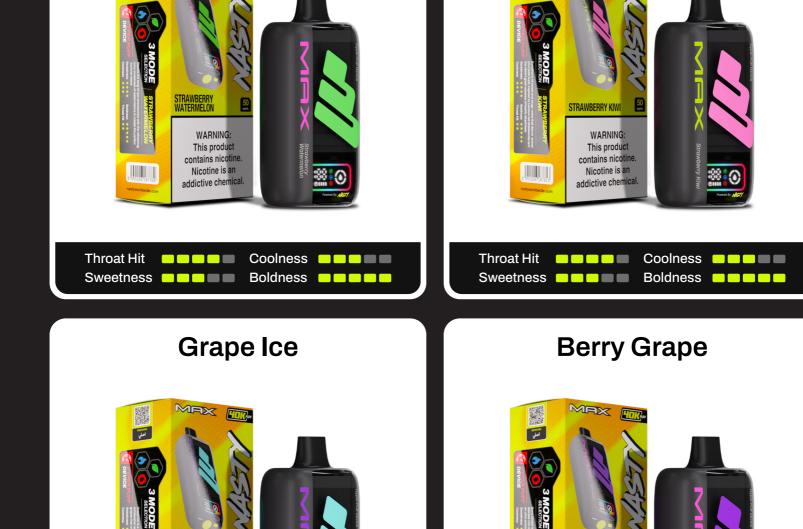

WARNING:

This product

contains nicotine

addictive chemica

Strawberry Ice

Coolness

Boldness

Throat Hit

Sweetness

**Strawberry Watermelon** 

WARNING:

This product

contains nicotine

Nicotine is an addictive chemical

Watermelon Ice

Coolness

Boldness

**Throat Hit** 

Sweetness \_\_\_\_\_

addictive cher

MAX

Mango Ice

Sweetness

Coolness \_\_\_\_\_