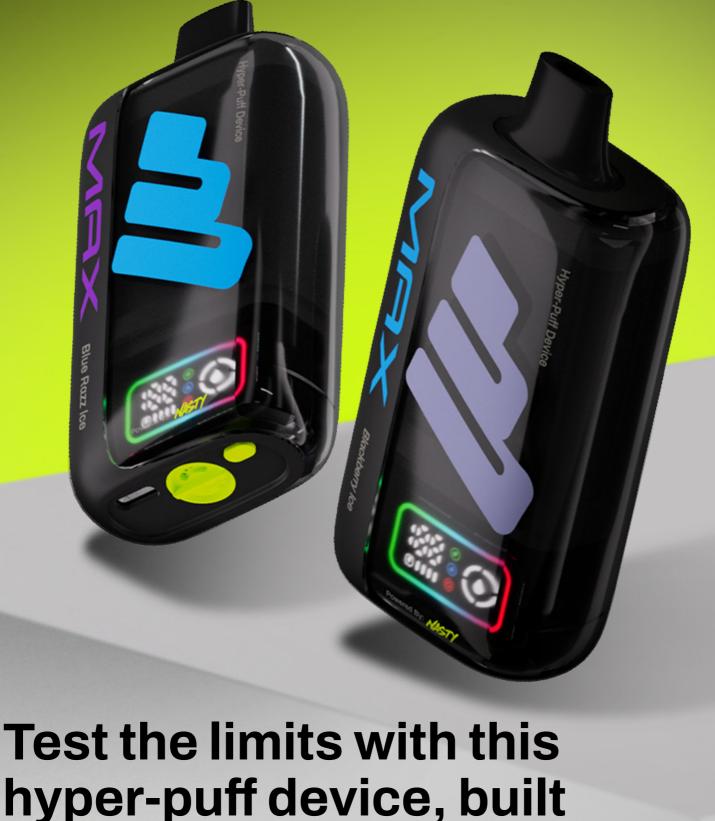

## THIS IS HYPER PERFORMANCE

for the long haul.

UPTO 40,000 PUFFS

50 mg/mL

16 amazing

M457/N=

flavours.

**Strawberry Kiwi** 

## Size (cm) 6.5 X 17.8 X 12.4 Weight 630g Contains 5 units Packaging Box

Size (cm) 37.2 X 34.5 X 27.0 Weight 13.05kg Contains 20 Outer Box

**Experience the** 

World's

**Tastiest** 

Flavours crafted by NASTY.