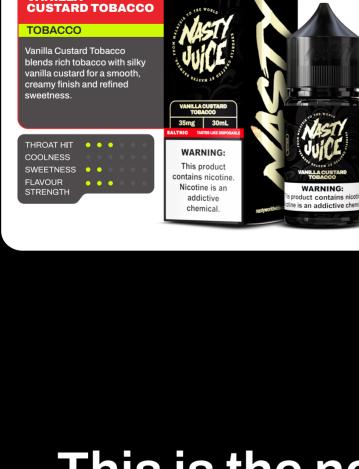

delivering deep smoky flavour

WARNING:

This product

contains nicotine

Nicotine is an

addictive

of vapers.

Blueberry delivers ripe, juicy sweetness with fragrant richness and a subtle tartness