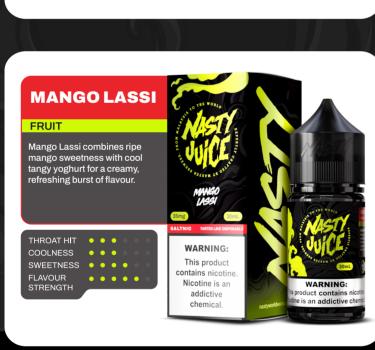

sweetness.

THROAT HIT

COOLNESS

STRENGTH

**LYCHEE** 

COOLNESS

FLAVOUR STRENGTH

ICE

FRUIT

WATERMELON

**SWEETNESS** 

Strawberry Ice captures ripe

shing icy finish that lifts their natural aroma and

juicy strawberries with a

Cubano is a bold rich blend inspired by Cuban cigars,

with robust character.