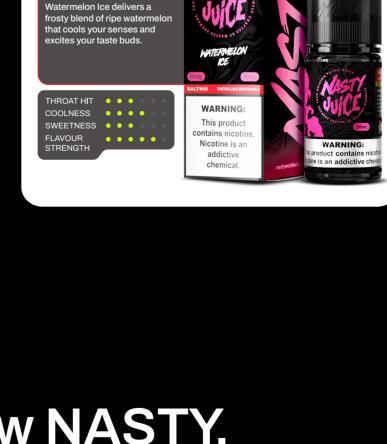

FRUIT

WATERMELON

**SWEETNESS** 

Strawberry Ice captures ripe

shing icy finish that lifts their natural aroma and

juicy strawberries with a

Cubano is a bold rich blend inspired by Cuban cigars,

with robust character.