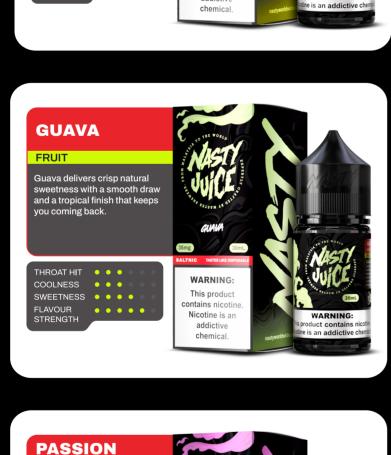

for a smooth, refreshing finish.

**PINEAPPLE** 

Pineapple delivers bold

tropical sweetness, capturing

the fresh juicy flavour with a

vibrant edge and tangy twist.

**FRUIT** 

THROAT HIT

COOLNESS

STRENGTH

FRUIT ICE

Passion Fruit Ice delivers juicy tropical flavour with a bright

fruity hit and a clean cool icy

COOLNESS

FLAVOUR STRENGTH

**SWEETNESS** 