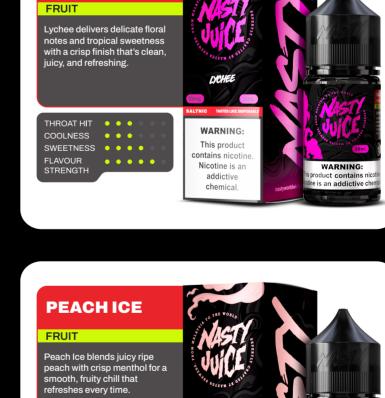

sweetness.

THROAT HIT

COOLNESS

STRENGTH

**LYCHEE** 

COOLNESS

FLAVOUR STRENGTH

ICE

FRUIT

WATERMELON

**SWEETNESS** 

Strawberry Ice captures ripe

shing icy finish that lifts their natural aroma and

juicy strawberries with a

Cubano is a bold rich blend inspired by Cuban cigars,

with robust character.