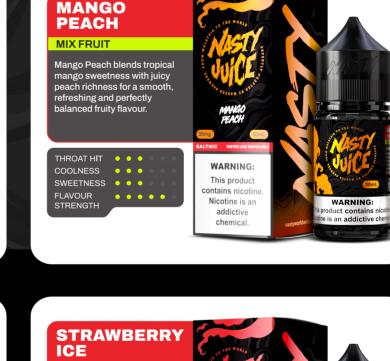

FRUIT

WATERMELON

**SWEETNESS** 

Strawberry Ice captures ripe

shing icy finish that lifts their natural aroma and

juicy strawberries with a

Cubano is a bold rich blend inspired by Cuban cigars,

with robust character.

for a smooth, refreshing finish.

**PINEAPPLE** 

Pineapple delivers bold

tropical sweetness, capturing

the fresh juicy flavour with a

vibrant edge and tangy twist.

**FRUIT** 

THROAT HIT