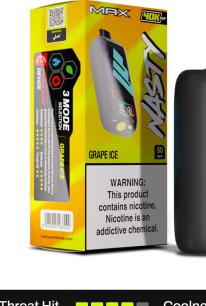

# 





Double Mesh Coil

# **Test the limits with this** hyper-puff device, built for the long haul.

**Rechargeable Disposable Device UPTO40,000 PUFFS** 

# **NOW OPEN FOR ORDER!**





Meet the NASTY MAX 40K built to go further, last longer, and hit harder. With enhanced capacity, it delivers up to 40,000 puffs of steady, satisfying flavour. No drop-offs, no compromises — just bold taste and hyper performance from start to finish.

# MAX is available in 21 amazing flavours.



#### Strawberry Water



#### Grape Ice



Throat Hit Coolness Sweetness Boldness

#### **Berrv Grape**



Throat Hit Coolnes: Sweetness Boldnes:

# **NOW OPEN FOR ORDER!**

# **NOW OPEN FOR ORDER!**

| rmelon | Strawberry Kiwi                        | Blue Razz Ice                   | Cherry Peach Rasp                      |
|--------|----------------------------------------|---------------------------------|----------------------------------------|
|        | <complex-block></complex-block>        | <complex-block></complex-block> | <complex-block></complex-block>        |
|        | Throat Hit Coolness Sweetness Boldness | Throat Hit Coolness             | Throat Hit Coolness Sweetness Boldness |
|        | Passion Fruit                          | Strawberry Ice                  | Blackberry Ice                         |
|