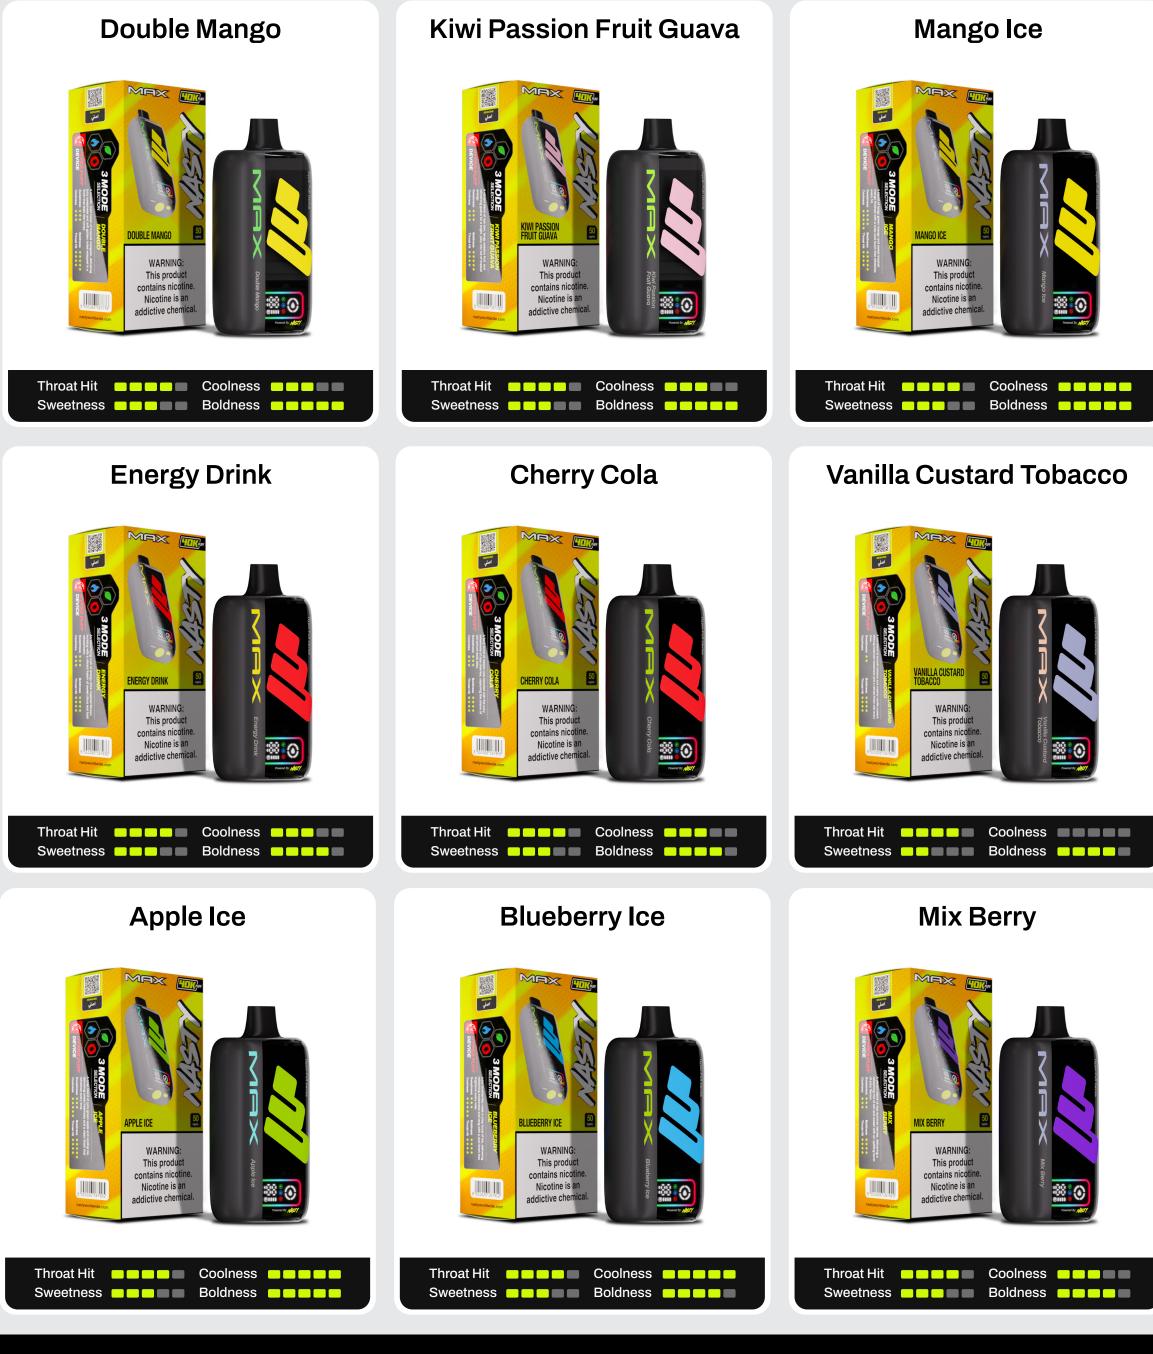

|
|        | <complex-block></complex-block>        | <complex-block></complex-block> | <complex-block></complex-block>        |
|        | Throat Hit Coolness See                | Throat Hit Coolness Coolness    | Throat Hit Coolness Sweetness Boldness |
| е      | Watermelon Ice                         | Raspberry Watermelon            | Peach Ice                              |
|        | <complex-block></complex-block>        | <complex-block></complex-block> | <complex-block></complex-block>        |
|        | Throat Hit Coolness Sectors            | Throat Hit Coolness Coolness    | Throat Hit Coolness Sweetness Boldness |
|        |                                        |                                 |                                        |

# **NOW OPEN FOR ORDER!**





### **NOW OPEN FOR ORDER!**





#### Product

Size (cm) 10.2 X 5.2 X 3.0 Weight 108g

**Packaging Box** Size (cm) 3.4 X 6.2 X 12.0 Weight 119g

**Outer Box** Size (cm) 6.5 X 17.8 X 12.4 Weight 630g Contains 5 units Packaging Box

**Shipment Box** Size (cm) 37.2 X 34.5 X 27.0 Weight 13.05kg Contains 20 Outer Box

## **NOW OPEN FOR ORDER!**

# **NOW OPEN FOR ORDER!**