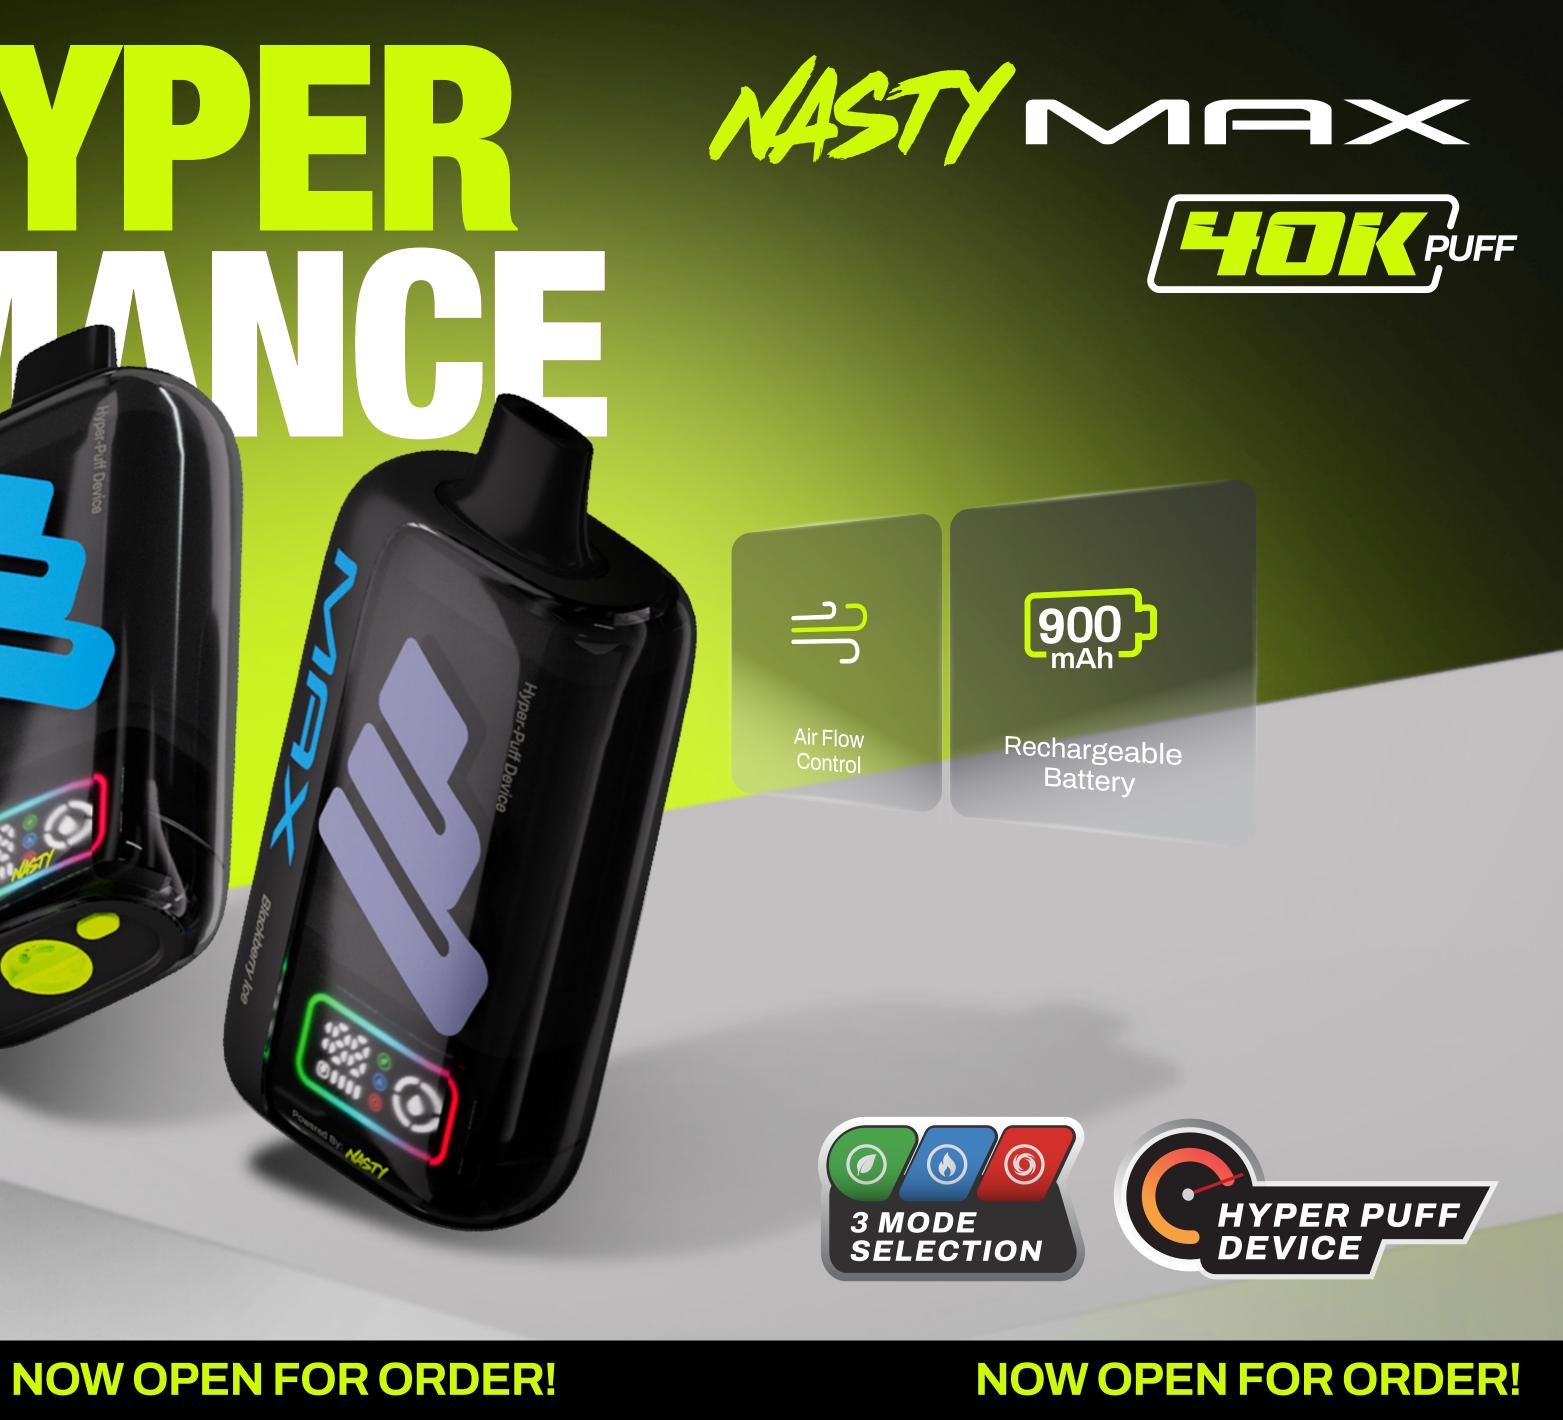

# **Test the limits with this** hyper-puff device, built for the long haul.

**Rechargeable Disposable Device UPTO40,000 PUFFS** 

# **NOW OPEN FOR ORDER!**

Meet the NASTY MAX 40K built to go further, last longer, and hit harder. With enhanced capacity, it delivers up to 40,000 puffs of steady, satisfying flavour. No drop-offs, no compromises — just bold taste and hyper performance from start to finish.

# MAX is available in 21 amazing flavours.