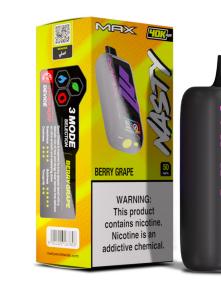

# 





Double Mesh Coil

# **Test the limits with this** hyper-puff device, built for the long haul.

**Rechargeable Disposable Device UPTO40,000 PUFFS** 

# **NOW OPEN FOR ORDER!**





Meet the NASTY MAX 40K built to go further, last longer, and hit harder. With enhanced capacity, it delivers up to 40,000 puffs of steady, satisfying flavour. No drop-offs, no compromises — just bold taste and hyper performance from start to finish.

# MAX is available in 21 amazing flavours.



#### Strawberry Water



#### Grape Ice



Throat Hit Coolness Sweetness Boldness

#### **Berrv Grape**



Throat Hit Coolnes: Sweetness Boldnes:

# **NOW OPEN FOR ORDER!**

# **NOW OPEN FOR ORDER!**

| rmelon | Strawberry Kiwi                        | Blue Razz Ice                   | Cherry Peach Rasp                      |
|--------|----------------------------------------|---------------------------------|----------------------------------------|
|        | <complex-block></complex-block>        | <complex-block></complex-block> | <complex-block></complex-block>        |
|        | Throat Hit Coolness Sweetness Boldness | Throat Hit Coolness             | Throat Hit Coolness Sweetness Boldness |
|        | Passion Fruit                          | Strawberry Ice                  | Blackberry Ice                         |
|        | <complex-block></complex-block>        | <complex-block></