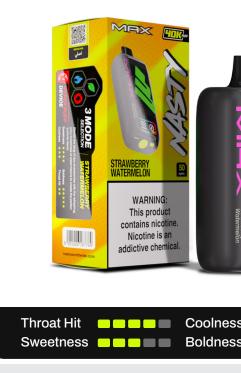

# 





Double Mesh Coil

# **Test the limits with this** hyper-puff device, built for the long haul.

**Rechargeable Disposable Device UPTO40,000 PUFFS** 

# **NOW OPEN FOR ORDER!**





Meet the NASTY MAX 40K built to go further, last longer, and hit harder. With enhanced capacity, it delivers up to 40,000 puffs of steady, satisfying flavour. No drop-offs, no compromises — just bold taste and hyper performance from start to finish.

# MAX is available in 21 amazing flavours.



#### Strawberry Water



#### Grape Ice



Throat Hit Coolness Sweetness Boldness

#### **Berrv Grape**



Throat Hit Coolnes: Sweetness Boldnes:

# **NOW OPEN FOR ORDER!**

# **NOW OPEN FOR ORDER!**

| rmelon | Strawberry Kiwi                        | Blue Razz Ice                   | Cherry Peach Rasp                      |
|--------|----------------------------------------|---------------------------------|----------------------------------------|
|        | <complex-block></complex-block>        | <complex-block></complex-block> | <complex-block></complex-block>        |
|        | Throat Hit Coolness Sweetness Boldness | Throat Hit Coolness             | Throat Hit Coolness Sweetness Boldness |
|        | Passion Fruit                          | Strawberry Ice                  | Blackberry Ice