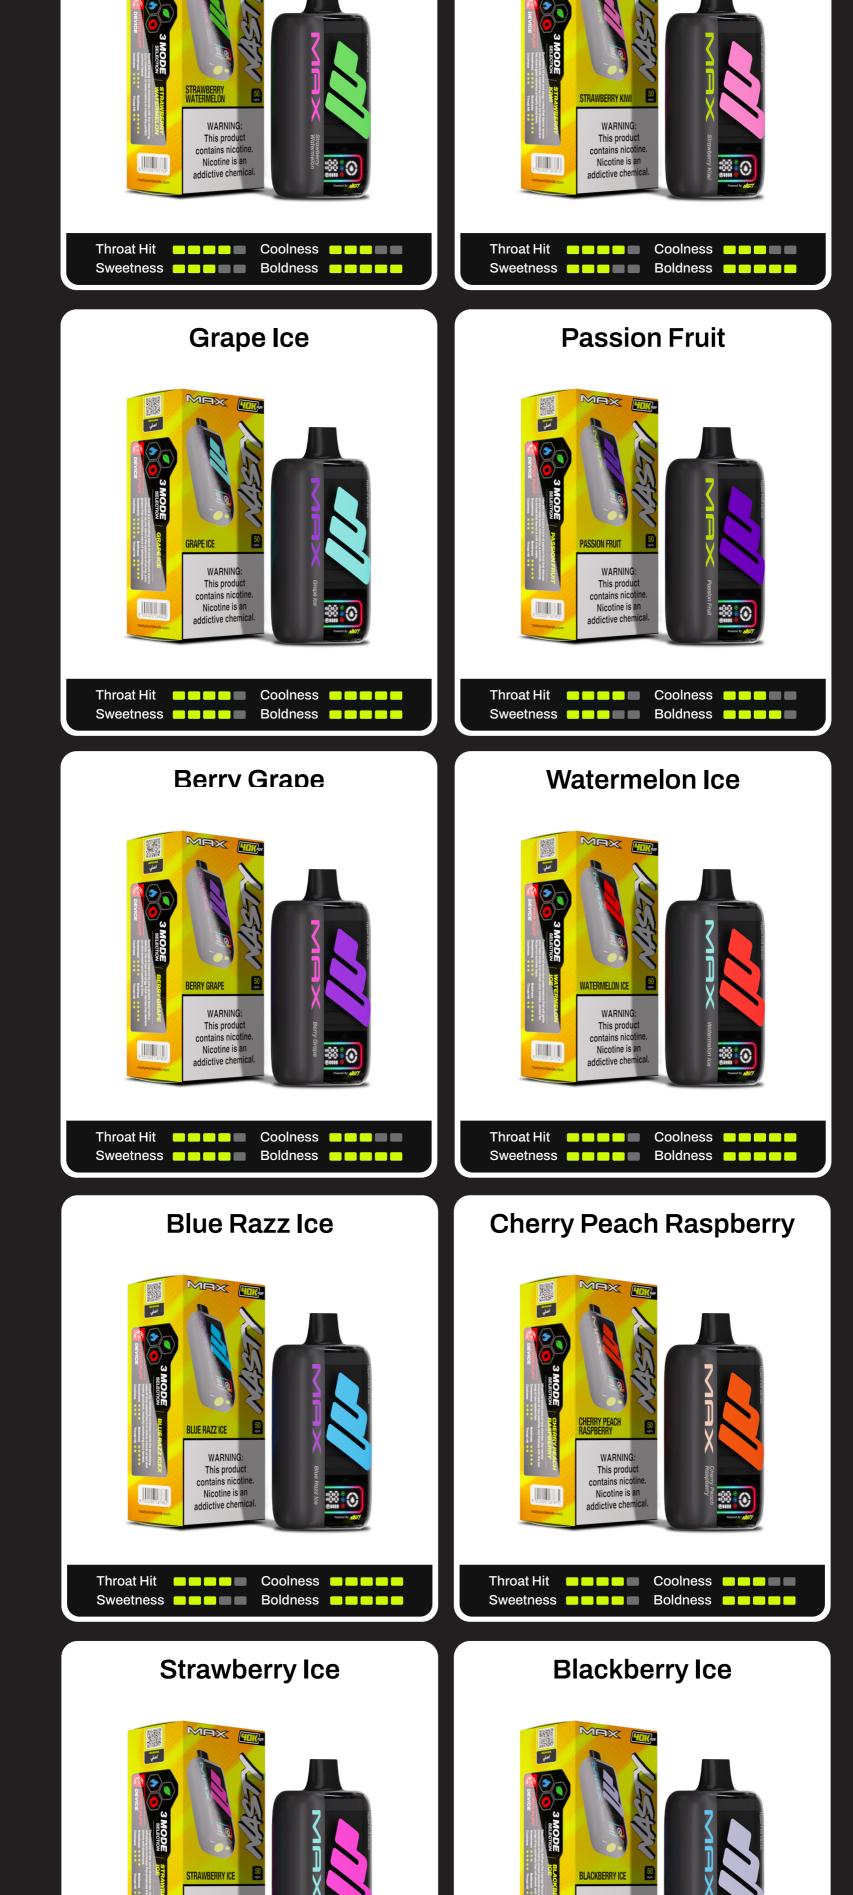

## THIS IS HYPER PERFORMANCE

UPTO 40,000 PUFFS

50 mg/mL

Flavour

Double Mesh

21 amazing

flavours.

Meet the NASTY MAX 40K built to go further,

last longer, and hit harder. With enhanced capacity,

MST/N=:

Strawberry Watermelon Strawberry Kiwi

WARNING:

This product

contains nicotine

Nicotine is an

Coolness Boldness