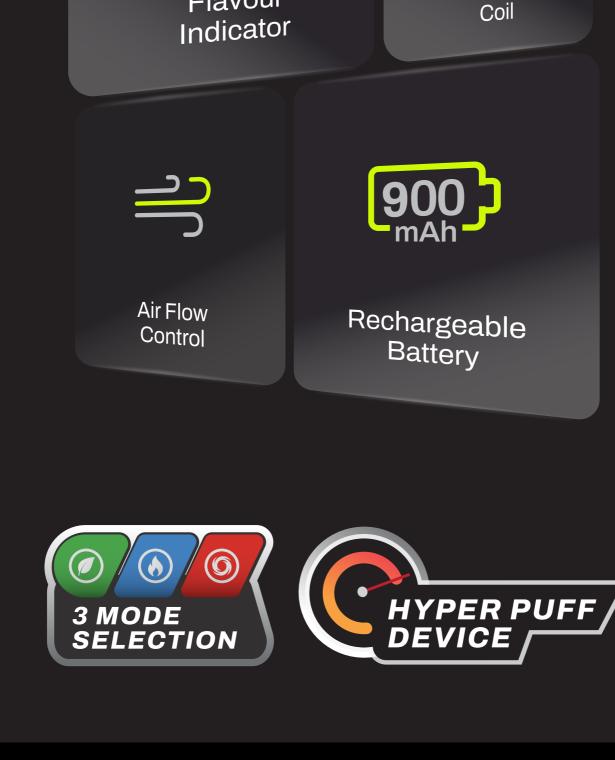

## THIS IS HYPER PERFORMANCE

UPTO 40,000 PUFFS

50 mg/mL

Flavour

Double Mesh

21 amazing

flavours.

Meet the NASTY MAX 40K built to go further,