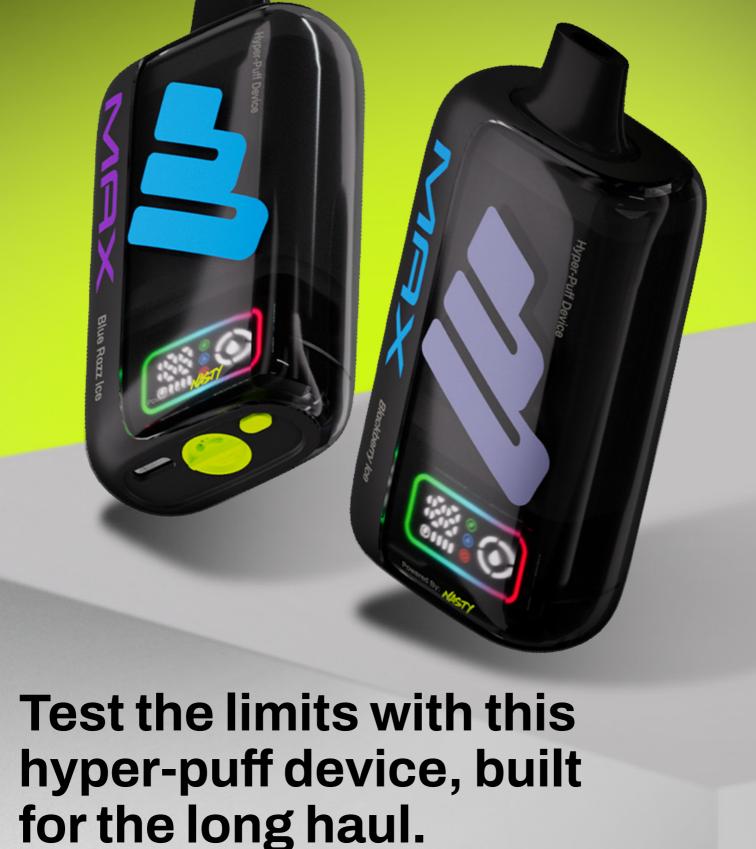

## THIS IS HYPER PERFORMANCE

UPTO 40,000 PUFFS

50 mg/mL

Flavour

Double Mesh

21 amazing

flavours.

Meet the NASTY MAX 40K built to go further,

last longer, and hit harder. With enhanced capacity,

MST/N=:

Strawberry Watermelon Strawberry Kiwi

WARNING:

This product

contains nicotine

Nicotine is an

Coolness Boldness