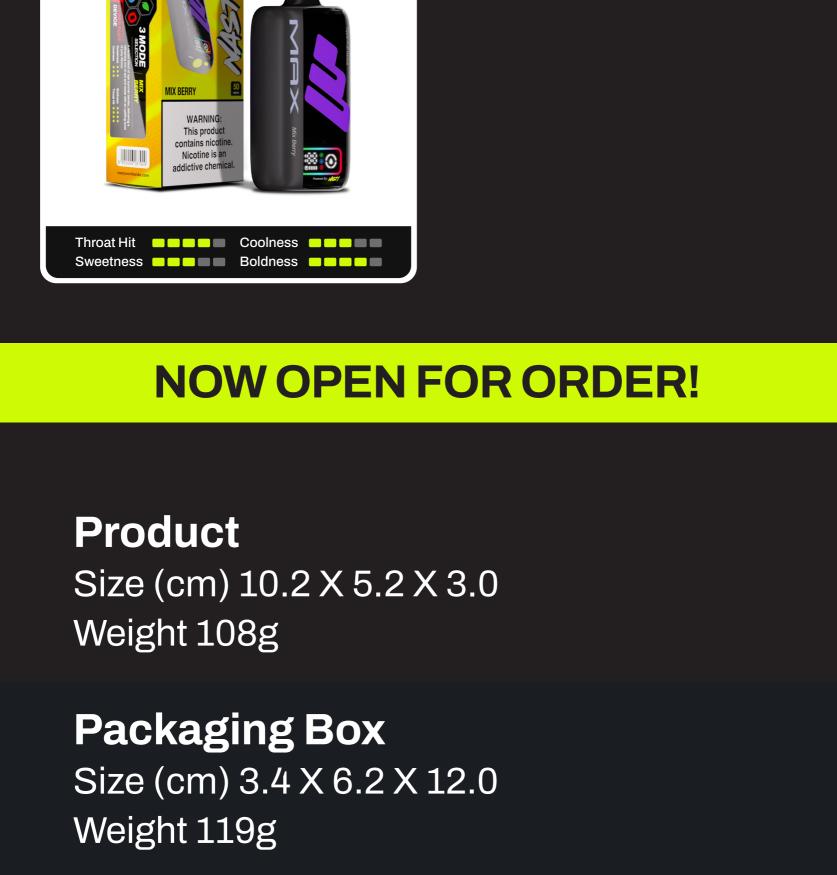

الله

Throat Hit

Sweetness

اصلي

**Outer Box** 

Weight 630g

**Shipment Box** 

Size (cm) 6.5 X 17.8 X 12.4

Contains 5 units Packaging Box

**Mix Berry** 

Boldness

Boldness ----

Sweetness

Size (cm) 37.2 X 34.5 X 27.0
Weight 13.05kg
Contains 20 Outer Box

Experience the
World's
Tastiest