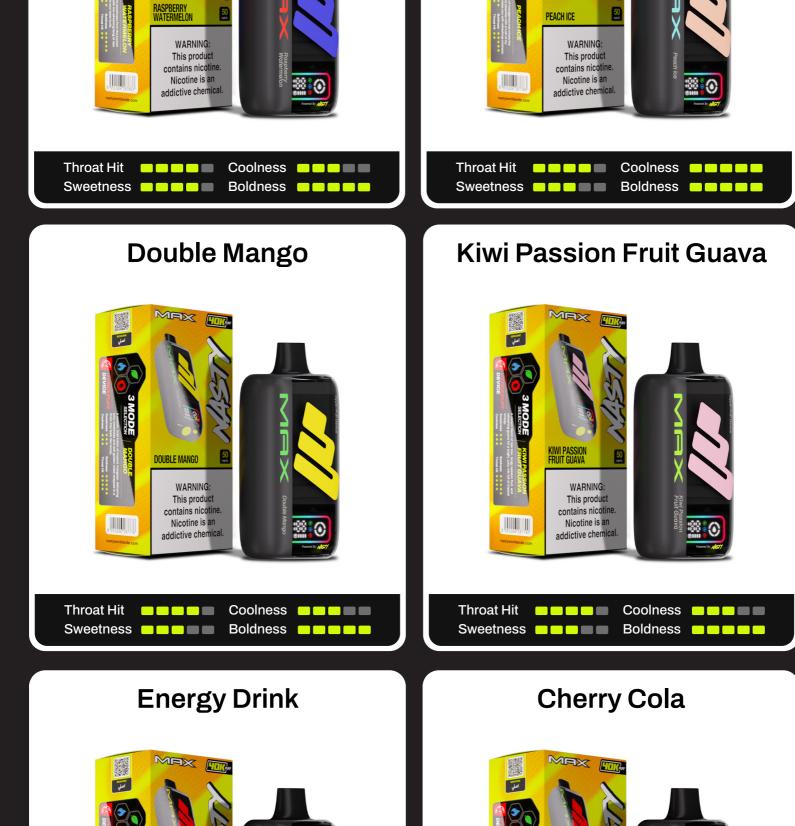

addictive cher

MEX

Peach Ice

**Throat Hit** 

Sweetness

اصلي

WARNING:

This product

contains nicotine

Nicotine is an

addictive chemical

**Raspberry Watermelon** 

MEX

Coolness

Boldness ----

Sweetness