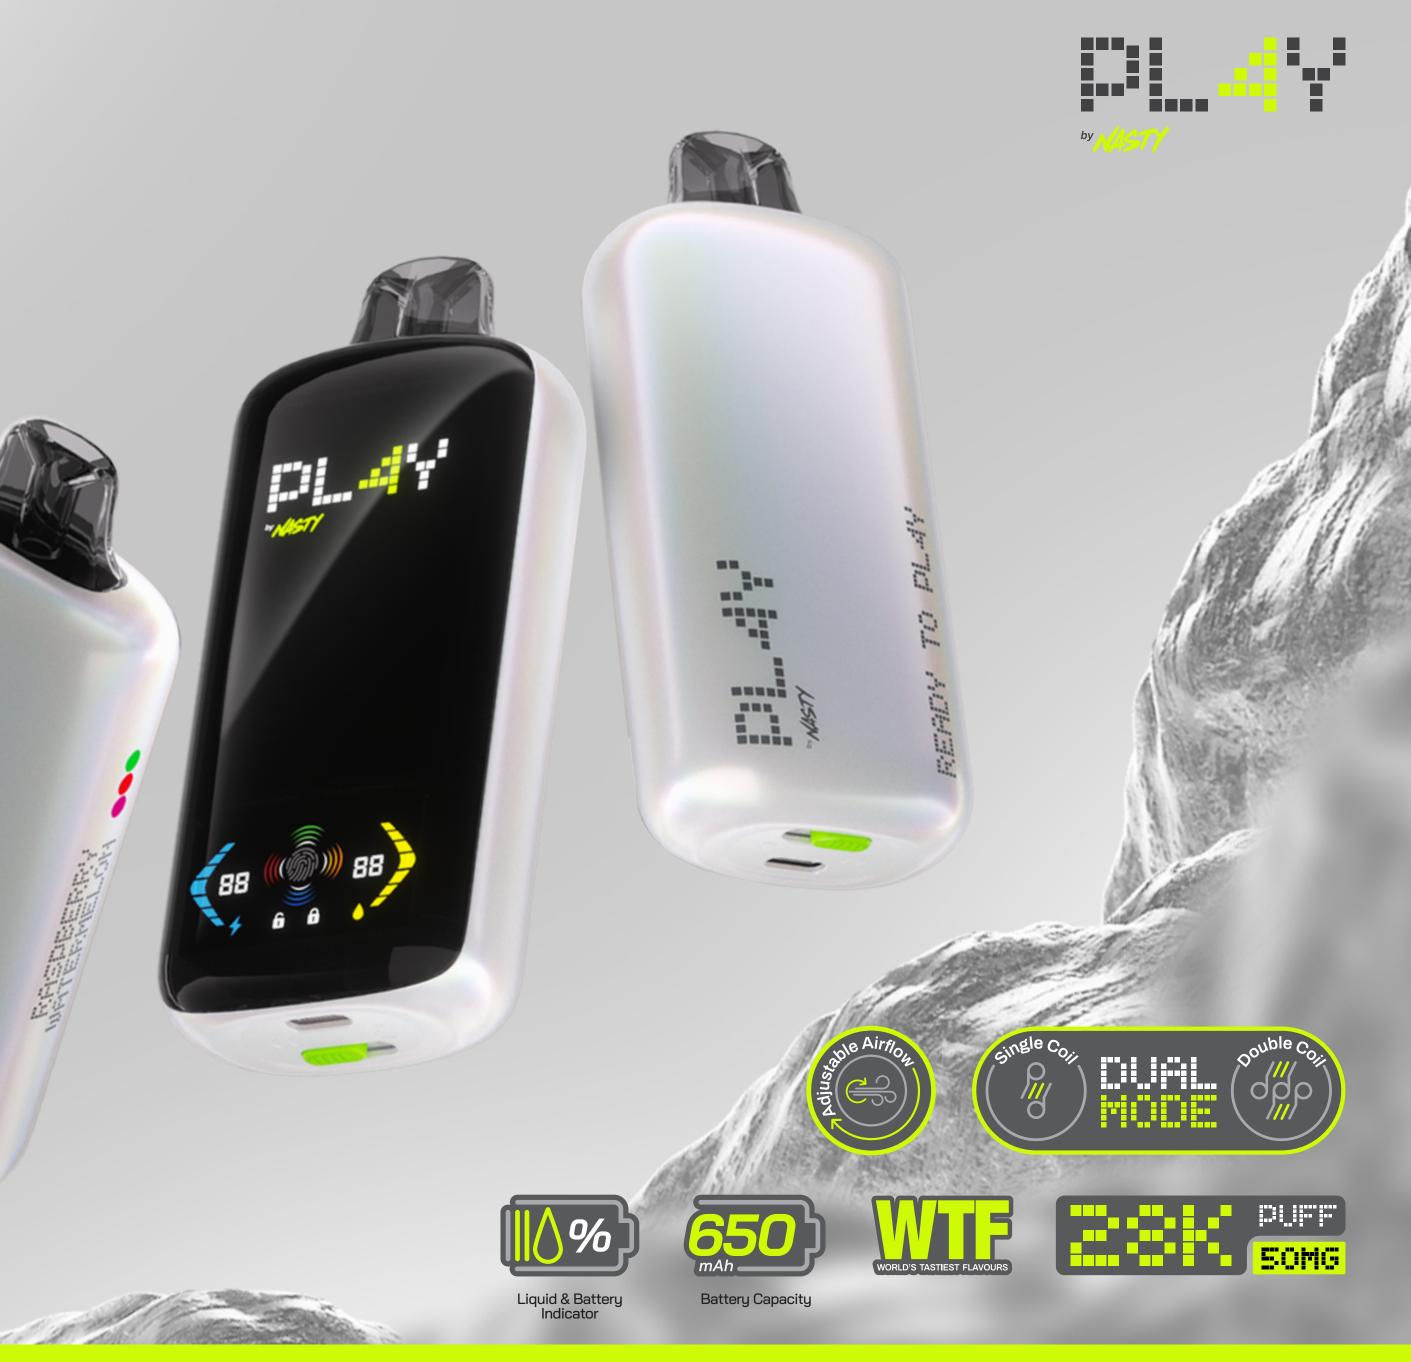

## **NOW OPEN FOR ORDER!**

PL4Y delivers smooth and satisfying flavour performance controlled with a simple tap on the screen. Switch between longer-lasting performance on single coil mode, or boost the flavour and nicotine satisfaction when you select the dual coil mode.

Experience the World's Tastviest Flavours crafted by NASTY.

20mg 50mg