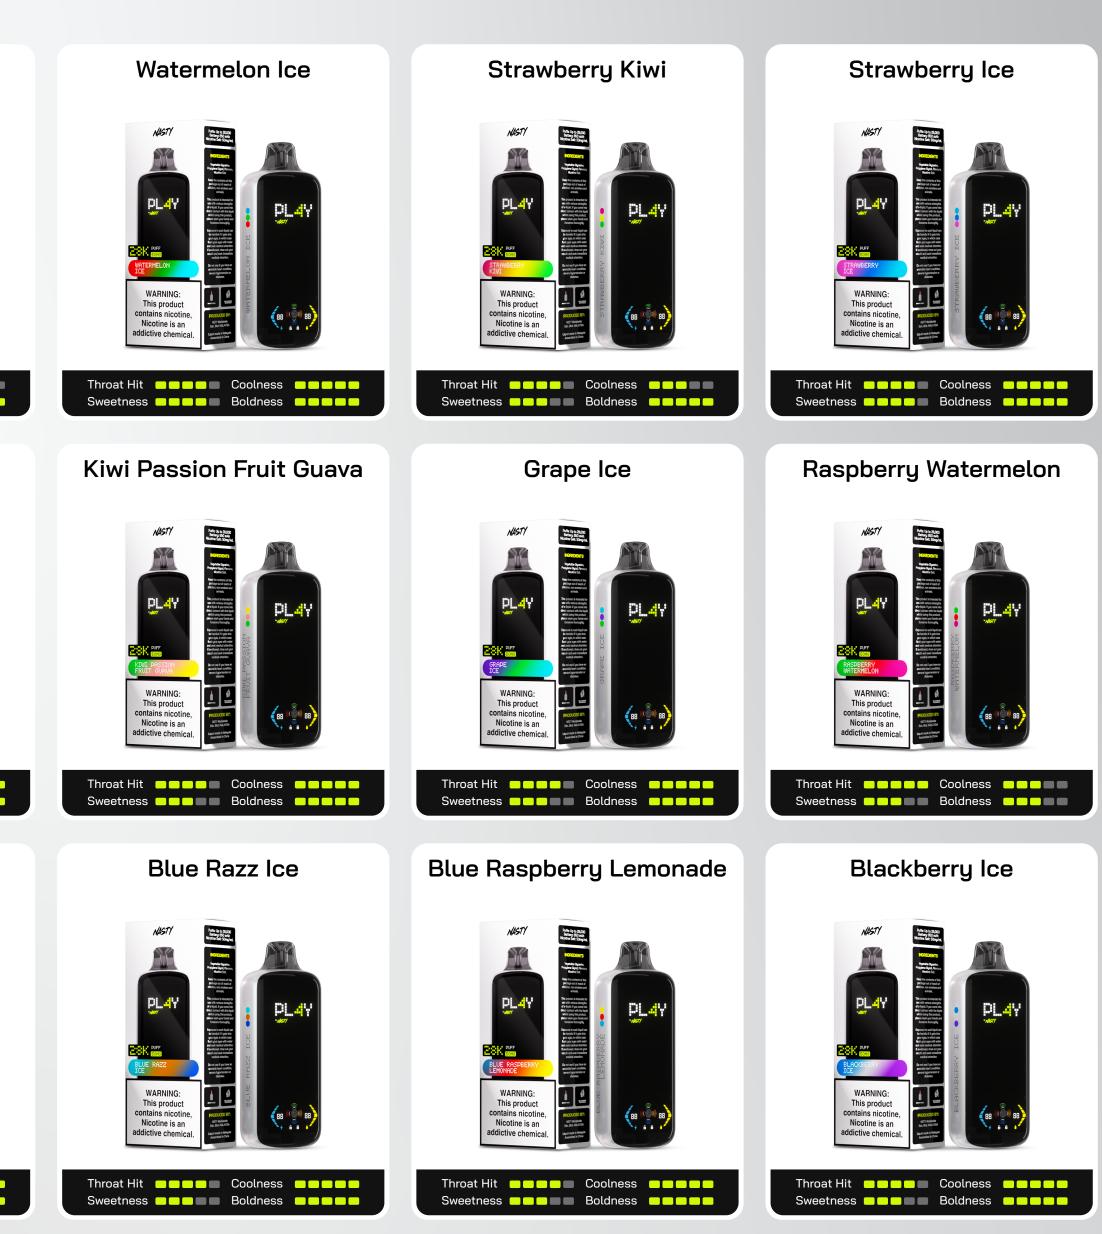

# PL4Y is available in **15 amazing flavours.**

| Shipment Details        |               |
|-------------------------|---------------|
| Device:                 | 107g          |
| Packaging:              | 116g          |
| Outerbox(5pcs):         | 1195g         |
| Shipment box(100pcs):   | 24.35kg       |
| Shipment box dimension: | 575*328*276mm |