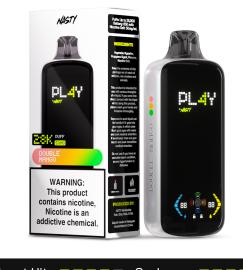

R!**

## **NOW OPEN FOR ORDER!**



PL4Y delivers smooth and satisfying flavour performance controlled with a simple tap on the screen. Switch between longer-lasting performance on single coil mode, or boost the flavour and nicotine satisfaction when you select the dual coil mode.

# PL4Y is available in **15 amazing flavours.**

| Shipment Details        |               |
|-------------------------|---------------|
| Device:                 | 107g          |
| Packaging:              | 116g          |
| Outerbox(5pcs):         | 1195g         |
| Shipment box(100pcs):   | 24.35kg       |
| Shipment box dimension: | 575*328*276mm |

Experience the World's Tastviest Flavours crafted by NASTY.

20mg 50mg



## **NOW OPEN FOR ORDER!**

#### Berry Grape



#### Peach Ice



#### Double Mango



 Throat Hit
 Coolness

 Sweetness
 Boldness



## NOW OPEN FOR ORDER!

## **NOW OPEN FOR ORDER!**