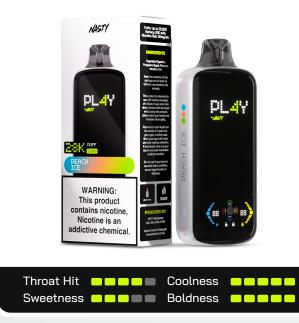

# **NOW OPEN FOR ORDER!**

## **NOW OPEN FOR ORDER!**



PL4Y delivers smooth and satisfying flavour performance controlled with a simple tap on the screen. Switch between longer-lasting performance on single coil mode, or boost the flavour and nicotine satisfaction when you select the dual coil mode.

# PL4Y is available in **15 amazing flavours.**

| Shipment Details        |               |
|-------------------------|---------------|
| Device:                 | 107g          |
| Packaging:              | 116g          |
| Outerbox(5pcs):         | 1195g         |
| Shipment box(100pcs):   | 24.35kg       |
| Shipment box dimension: | 575*328*276mm |

Experience the World's Tastviest Flavours crafted by NASTY.

20mg 50mg



## **NOW OPEN FOR ORDER!**

#### Berry Grape



#### Peach Ice



#### Double Mango



 Throat Hit
 Coolness

 Sweetness
 Boldness



## NOW OPEN FOR ORDER!

## **NOW OPEN FOR ORDER!**