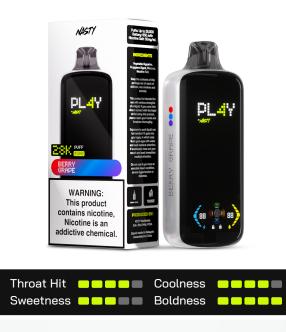

#### Berry Grape

#### Double Mango

 Throat Hit
 Coolness

 Sweetness
 Boldness