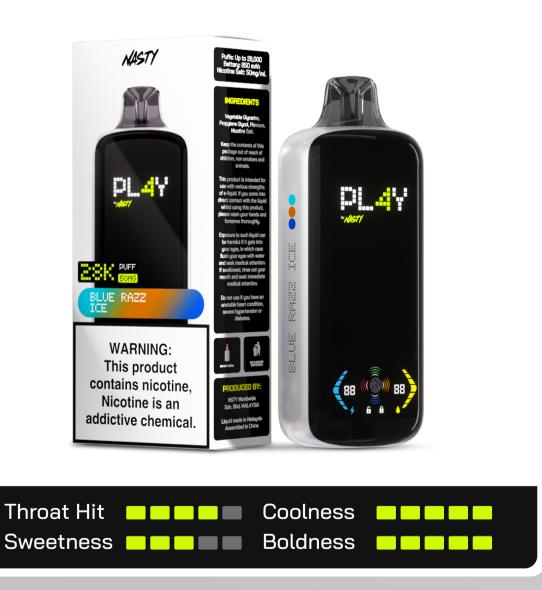

# Rechargeable Disposable Device

# Are you



# **NOW OPEN FOR ORDER!**

### NOW

# PL4Y is available in **15 amazing flavours**.



#### Strawberry Kiwi

**DER!** 



#### Strawberry Ice



#### Grape Ice



#### Double Mango



#### Blue Razz Ice



#### **Raspberry Watermelon**



#### Kiwi Passion Fruit Guava



#### Blue Raspberry Lemonade



#### **Blackberry Ice**



# Experience the World's Tastiest Flavours crafted by NASTY

PL4Y delivers smooth and satisfying flavour performance controlled with a simple tap on the screen. Switch between longer-lasting performance on single coil mode, or boost the flavour and nicotine satisfaction when you select the dual coil mode.

## Shipment Details

Device:

Packaging:

Outerbox(5pcs):

Shipment box(100pcs):

Shipment box dimension:

107g

116g

1195g

24.35kg

575\*328\*276mm

## DER!

# **NOW OPEN FOR ORDER!**

# NOW