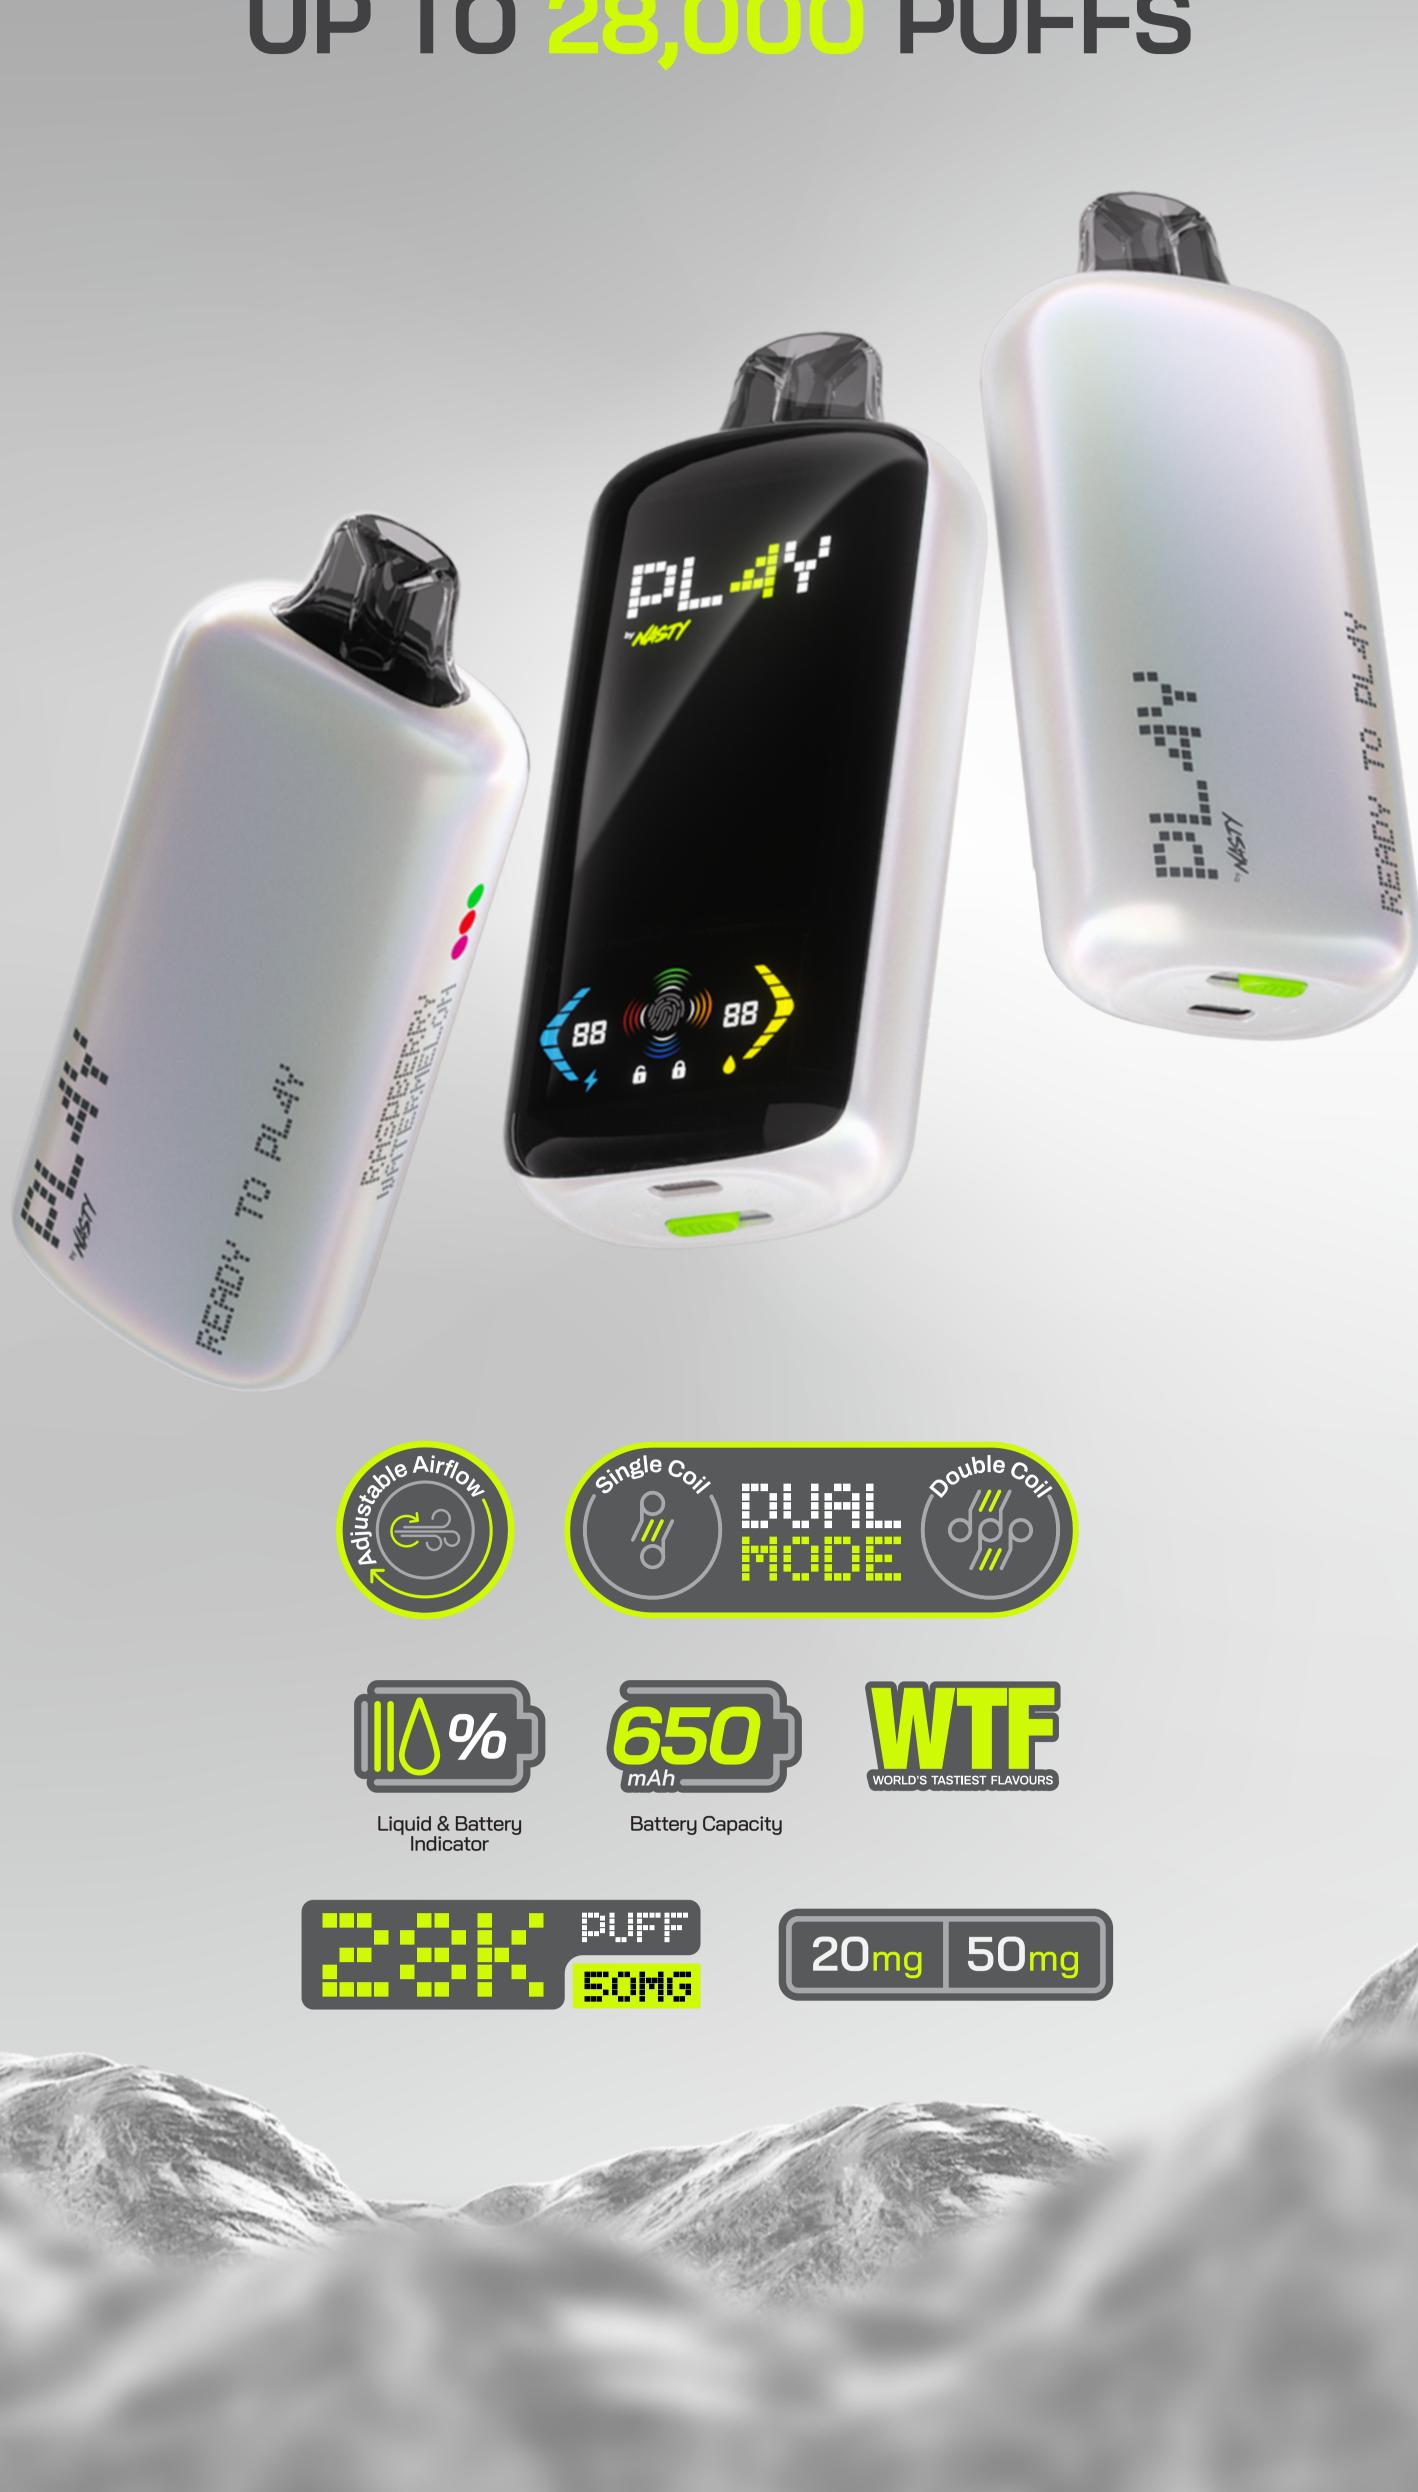

# Rechargeable Disposable Device

# PL4Y is available in **15 amazing flavours**.

# Experience the World's Tastiest Flavours crafted by NASTY

PL4Y delivers smooth and satisfying flavour performance controlled with a simple tap on the screen. Switch between longer-lasting performance on single coil mode, or boost the flavour and nicotine satisfaction when you select the dual coil mode.