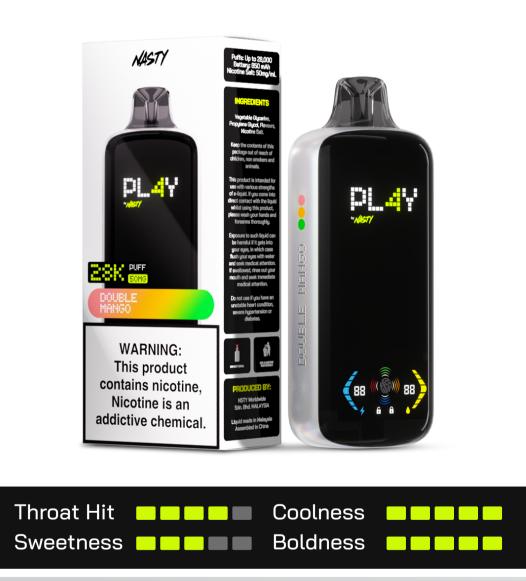

# Rechargeable Disposable Device

# Are you



# **NOW OPEN FOR ORDER!**

### NOW

# PL4Y is available in **15 amazing flavours**.



#### Strawberry Kiwi

**DER!** 



#### Strawberry Ice



#### Grape Ice



#### Double Mango



#### Blue Razz Ice



#### **Raspberry Watermelon**



#### Kiwi Passion Fruit Guava



#### Blue Raspberry Lemonade



#### **Blackberry Ice**



# Experience the World's Tastiest Flavours crafted by NASTY

PL4Y delivers smooth and satisfying flavour performance controlled with a simple tap on the screen. Switch between longer-lasting performance on single coil mode, or boost the flavour and nicotine satisfaction when you select the dual coil mode.

## Shipment Details

Device:

Packaging:

Outerbox(5pcs):

Shipment box(100pcs):

Shipment box dimension:

107g

116g

1195g

24.35kg

575\*328\*276mm

## DER!

# **NOW OPEN FOR ORDER!**

# NOW