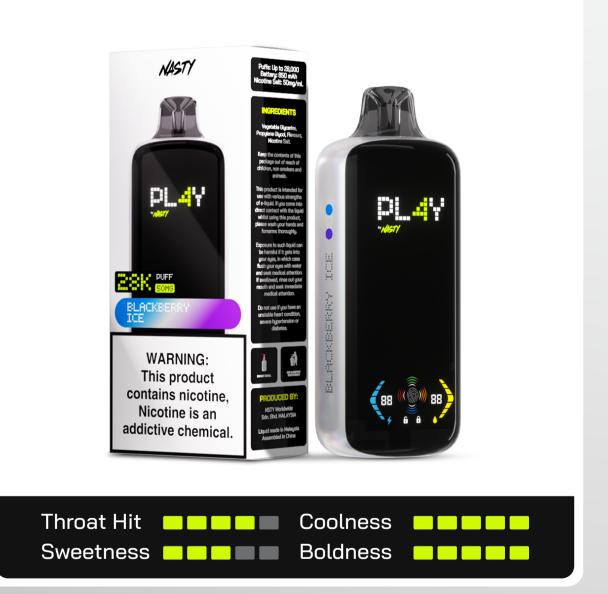

# Rechargeable Disposable Device

# Are you



# **NOW OPEN FOR ORDER!**

### NOW

# PL4Y is available in **15 amazing flavours**.



#### Strawberry Kiwi

**DER!** 



#### Strawberry Ice



#### Grape Ice



#### Double Mango



#### Blue Razz Ice



#### **Raspberry Watermelon**



#### Kiwi Passion Fruit Guava



#### Blue Raspberry Lemonade



#### **Blackberry Ice**



# Experience the World's Tastiest Flavours crafted by NASTY

PL4Y delivers smooth and satisfying flavour performance controlled with a simple tap on the screen. Switch between longer-lasting performance on single coil mode, or boost the flavour and nicotine satisfaction when you select the dual coil mode.

## Shipment Details

Device:

Packaging:

Outerbox(5pcs):

Shipment box(100pcs):

Shipment box dimension:

107g

116g

1195g

24.35kg

575\*328\*276mm

## DER!

# **NOW OPEN FOR ORDER!**

# NOW