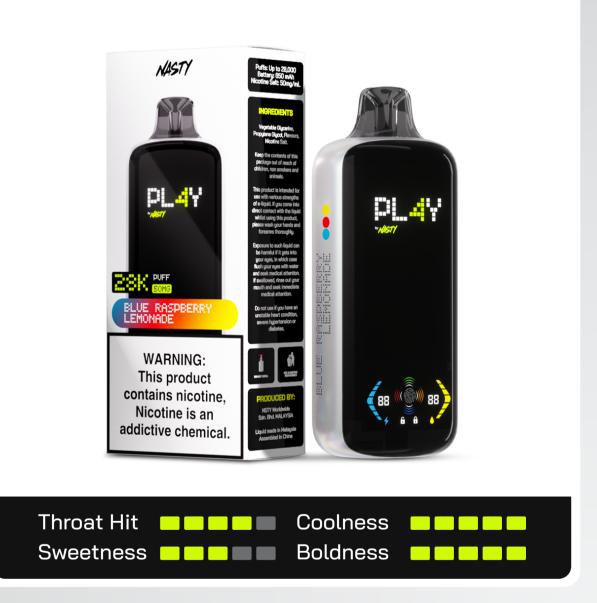

# Rechargeable Disposable Device

# Are you



# **NOW OPEN FOR ORDER!**

### NOW

# PL4Y is available in **15 amazing flavours**.



#### Strawberry Kiwi

**DER!** 



#### Strawberry Ice



#### Grape Ice



#### Double Mango



#### Blue Razz Ice



#### **Raspberry Watermelon**



#### Kiwi Passion Fruit Guava



#### Blue Raspberry Lemonade



#### **Blackberry Ice**



# Experience the World's Tastiest Flavours crafted by NASTY

PL4Y delivers smooth and satisfying flavour performance controlled with a simple tap on the screen. Switch between longer-lasting performance on single coil mode, or boost the flavour and nicotine satisfaction when you select the dual coil mode.

## Shipment Details

Device:

Packaging:

Outerbox(5pcs):

Shipment box(100pcs):

Shipment box dimension:

107g

116g

1195g

24.35kg

575\*328\*276mm

## DER!

# **NOW OPEN FOR ORDER!**

# NOW