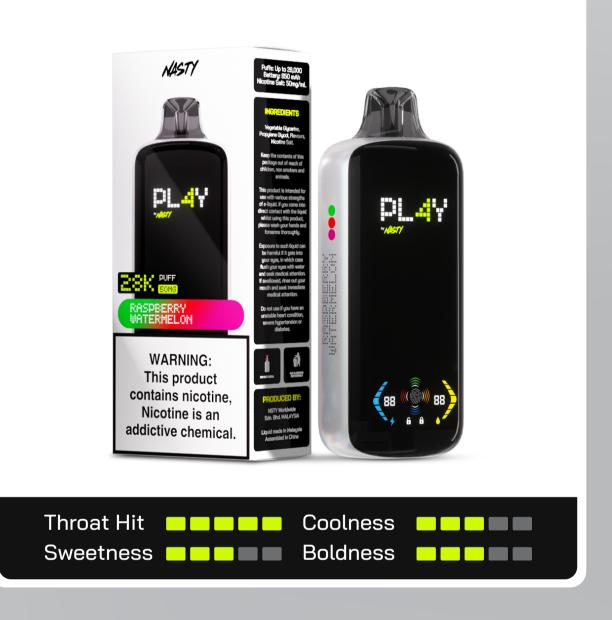

# Rechargeable Disposable Device

# Are you



# **NOW OPEN FOR ORDER!**

### NOW

# PL4Y is available in **15 amazing flavours**.



#### Strawberry Kiwi

**DER!** 



#### Strawberry Ice



#### Grape Ice



#### Double Mango



#### Blue Razz Ice



#### **Raspberry Watermelon**



#### Kiwi Passion Fruit Guava



#### Blue Raspberry Lemonade



#### **Blackberry Ice**



# Experience the World's Tastiest Flavours crafted by NASTY

PL4Y delivers smooth and satisfying flavour performance controlled with a simple tap on the screen. Switch between longer-lasting performance on single coil mode, or boost the flavour and nicotine satisfaction when you select the dual coil mode.

## Shipment Details

Device:

Packaging:

Outerbox(5pcs):

Shipment box(100pcs):

Shipment box dimension:

107g

116g

1195g

24.35kg

575\*328\*276mm

## DER!

# **NOW OPEN FOR ORDER!**

# NOW