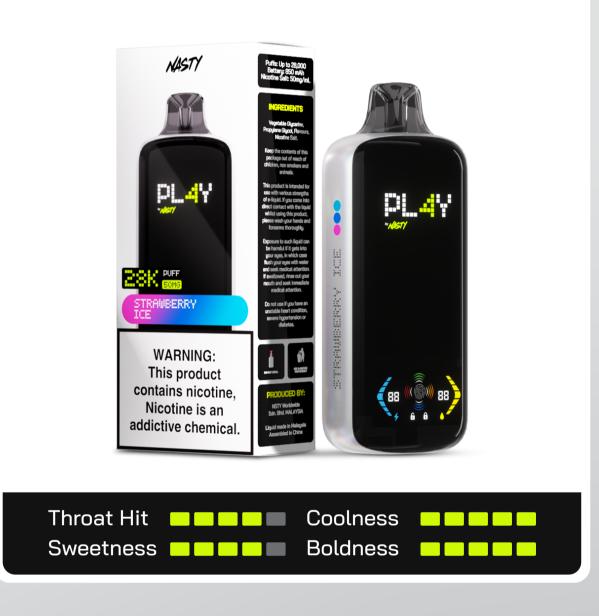

# Rechargeable Disposable Device

# Are you



# **NOW OPEN FOR ORDER!**

### NOW

# PL4Y is available in **15 amazing flavours**.



#### Strawberry Kiwi

**DER!** 



#### Strawberry Ice



#### Grape Ice



#### Double Mango



#### Blue Razz Ice



#### **Raspberry Watermelon**



#### Kiwi Passion Fruit Guava



#### Blue Raspberry Lemonade



#### **Blackberry Ice**



# Experience the World's Tastiest Flavours crafted by NASTY

PL4Y delivers smooth and satisfying flavour performance controlled with a simple tap on the screen. Switch between longer-lasting performance on single coil mode, or boost the flavour and nicotine satisfaction when you select the dual coil mode.

## Shipment Details

Device:

Packaging:

Outerbox(5pcs):

Shipment box(100pcs):

Shipment box dimension:

107g

116g

1195g

24.35kg

575\*328\*276mm

## DER!

# **NOW OPEN FOR ORDER!**

# NOW