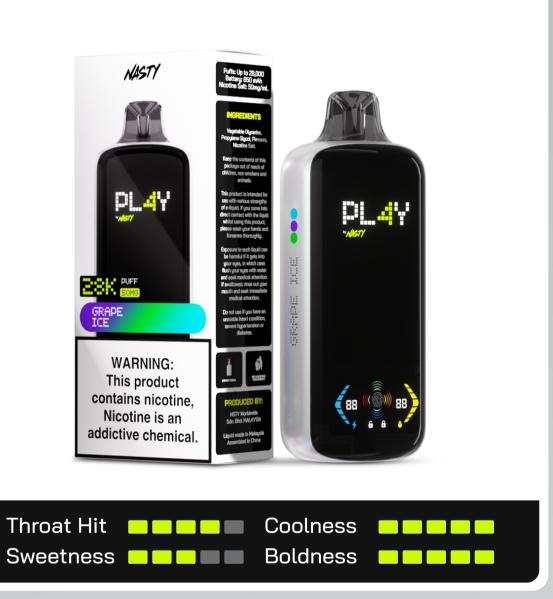

# Rechargeable Disposable Device

# Are you



# **NOW OPEN FOR ORDER!**

### NOW

# PL4Y is available in **15 amazing flavours**.



#### Strawberry Kiwi

**DER!** 



#### Strawberry Ice



#### Grape Ice



#### Double Mango



#### Blue Razz Ice



#### **Raspberry Watermelon**



#### Kiwi Passion Fruit Guava



#### Blue Raspberry Lemonade



#### **Blackberry Ice**



# Experience the World's Tastiest Flavours crafted by NASTY

PL4Y delivers smooth and satisfying flavour performance controlled with a simple tap on the screen. Switch between longer-lasting performance on single coil mode, or boost the flavour and nicotine satisfaction when you select the dual coil mode.

## Shipment Details

Device:

Packaging:

Outerbox(5pcs):

Shipment box(100pcs):

Shipment box dimension:

107g

116g

1195g

24.35kg

575\*328\*276mm

## DER!

# **NOW OPEN FOR ORDER!**

# NOW