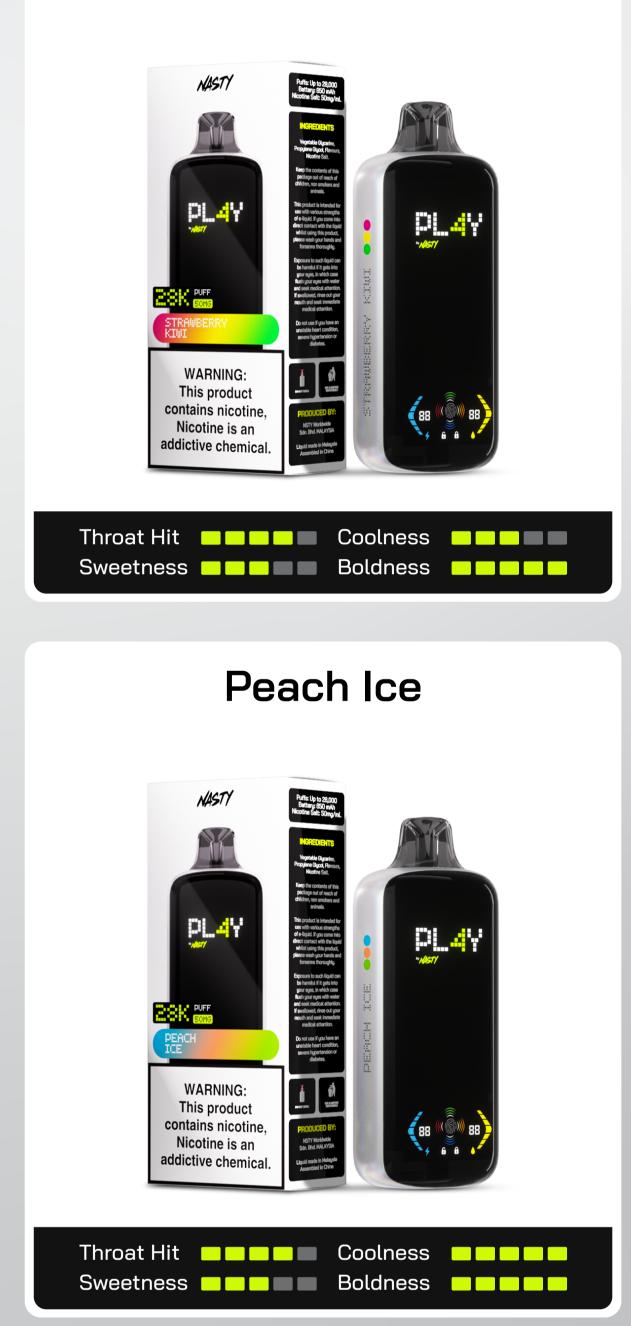

# Rechargeable Disposable Device

# Are you



# **NOW OPEN FOR ORDER!**

### NOW

# PL4Y is available in **15 amazing flavours**.



#### Strawberry Kiwi

**DER!** 



#### Strawberry Ice



#### Grape Ice



#### Double Mango



#### Blue Razz Ice



#### **Raspberry Watermelon**



#### Kiwi Passion Fruit Guava



#### Blue Raspberry Lemonade



#### **Blackberry Ice**



# Experience the World's Tastiest Flavours crafted by NASTY

PL4Y delivers smooth and satisfying flavour performance controlled with a simple tap on the screen. Switch between longer-lasting performance on single coil mode, or boost the flavour and nicotine satisfaction when you select the dual coil mode.

## Shipment Details

Device:

Packaging:

Outerbox(5pcs):

Shipment box(100pcs):

Shipment box dimension:

107g

116g

1195g

24.35kg

575\*328\*276mm

## DER!

# **NOW OPEN FOR ORDER!**

# NOW