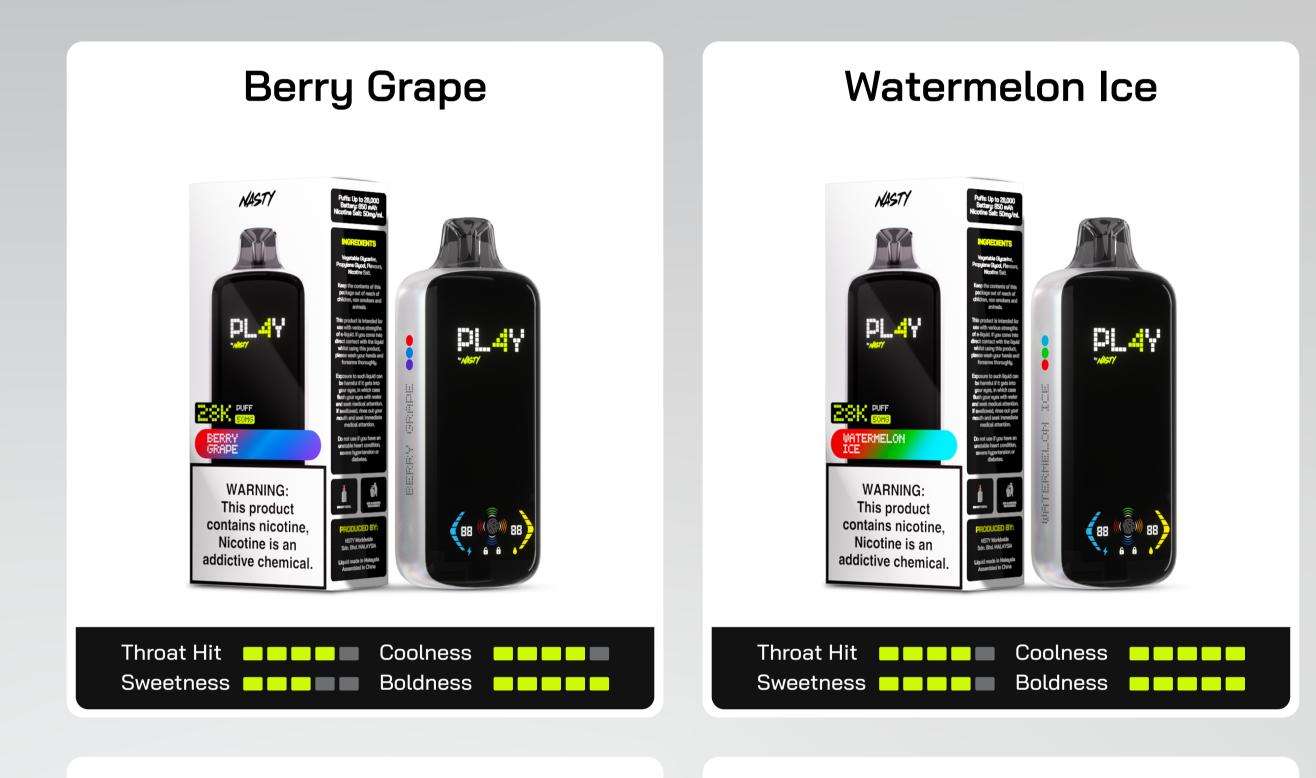

# Rechargeable Disposable Device

# Are you



# **NOW OPEN FOR ORDER!**

### NOW

# PL4Y is available in **15 amazing flavours**.



#### Strawberry Kiwi

**DER!** 



#### Strawberry Ice



#### Grape Ice



#### Double Mango



#### Blue Razz Ice



#### **Raspberry Watermelon**



#### Kiwi Passion Fruit Guava



#### Blue Raspberry Lemonade



#### **Blackberry Ice**



# Experience the World's Tastiest Flavours crafted by NASTY

PL4Y delivers smooth and satisfying flavour performance controlled with a simple tap on the screen. Switch between longer-lasting performance on single coil mode, or boost the flavour and nicotine satisfaction when you select the dual coil mode.

## Shipment Details

Device:

Packaging:

Outerbox(5pcs):

Shipment box(100pcs):

Shipment box dimension:

107g

116g

1195g

24.35kg

575\*328\*276mm

## DER!

# **NOW OPEN FOR ORDER!**

# NOW