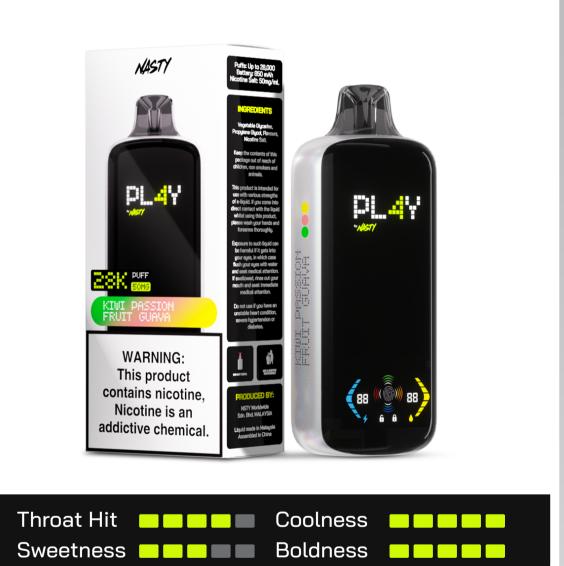

# Rechargeable Disposable Device

# Are you



# **NOW OPEN FOR ORDER!**

### NOW

# PL4Y is available in **15 amazing flavours**.



#### Strawberry Kiwi

**DER!** 



#### Strawberry Ice



#### Grape Ice



#### Double Mango



#### Blue Razz Ice



#### **Raspberry Watermelon**



#### Kiwi Passion Fruit Guava



#### Blue Raspberry Lemonade



#### **Blackberry Ice**



# Experience the World's Tastiest Flavours crafted by NASTY

PL4Y delivers smooth and satisfying flavour performance controlled with a simple tap on the screen. Switch between longer-lasting performance on single coil mode, or boost the flavour and nicotine satisfaction when you select the dual coil mode.

## Shipment Details

Device:

Packaging:

Outerbox(5pcs):

Shipment box(100pcs):

Shipment box dimension:

107g

116g

1195g

24.35kg

575\*328\*276mm

## DER!

# **NOW OPEN FOR ORDER!**

# NOW