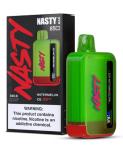

## NASTY DX8.5i

Refreshing aloe vera with sweet grapes.

THROATHIT ••••• SWEETNESS •••• COOLNESS •••• BOLDNESS ••••