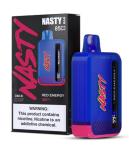

#### Red Energy

Refreshing mix based on your favourite energy drink.

THROAT HIT ••••• SWEETNESS •••• COOLNESS •••• BOLDNESS ••••