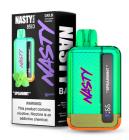

#### Honey Dew

Essence of sweet bubble gum blended with the lively freshness of mint leaves.

THROATHIT •••• SWEETNESS ••• COOLNESS •••• BOLDNESS ••••

#### Honey Dew

Essence of sweet bubble gum blended with the lively freshness of mint leaves.

THROAT HIT ••••• SWEETNESS •••• COOLNESS •••• BOLDNESS ••••