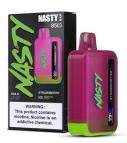

#### Strawberry Ice

Refreshingly cold, sweet-sour burst of strawberry.

THROAT HIT •••• SWEETNESS ••• COOLNESS ••• BOLDNESS ••••