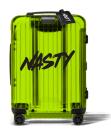

#### Nasty Transparent Luggage

Lime green colored transparent polycarbonate suitcase with NASTY branding.