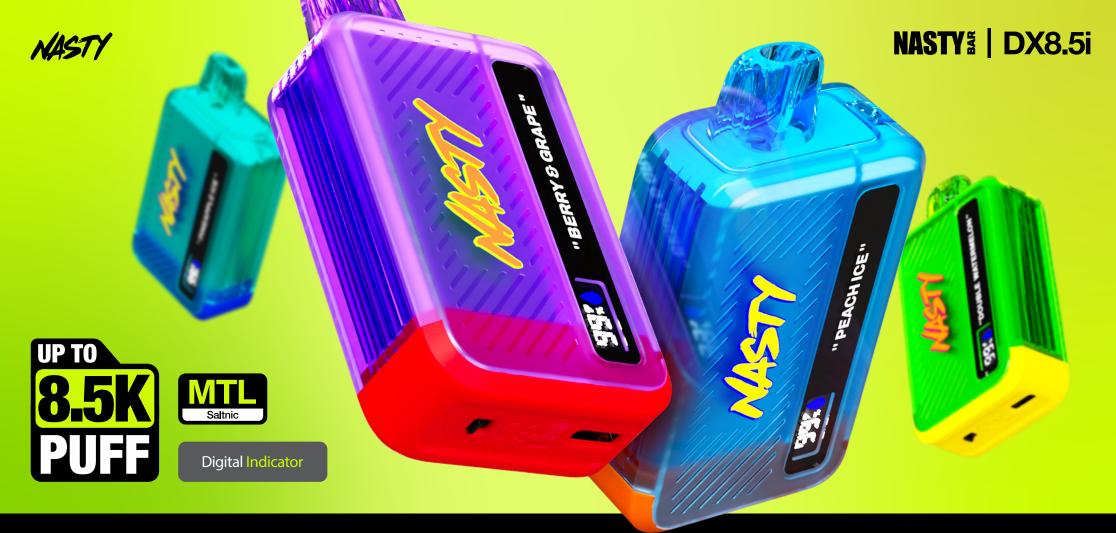

## Longer Lasting Satisfaction

Liquid & Battery Indicator

NASTY BAR DX8.5i is a rechargeable Nicotine Salt Disposable Device featuring our latest e-liquid formulation that delivers smooth, bold flavour and satisfaction until the very last drop.

## NASTY

NASTY BAR DX8.5i is a rechargeable Nicotine Salt Disposable Device featuring our latest e-liquid formulation that delivers smooth, bold flavour and satisfaction until the very last drop.