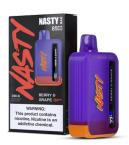

## Longer Lasting Satisfaction

Liquid & Battery Indicator

NASTY BAR DX8.5i is a rechargeable Nicotine Salt Disposable Device featuring our latest e-liquid formulation that delivers smooth, bold flavour and satisfaction until the very last drop.

## Pomegranate Berry

Sweet and tangy pomegranate blended with fresh, juicy berries.

THROAT HIT ••••• SWEETNESS •••• COOLNESS •••• BOLDNESS ••••