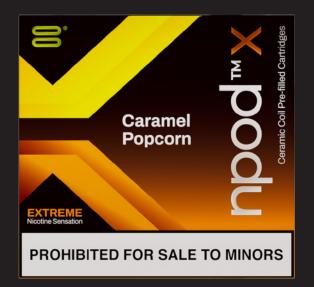

# **Caramel Popcorn**

is a mouth-watering treat that captures the irresistible blend of buttery popcorn coated in rich, golden caramel for a sweet and salty treat.