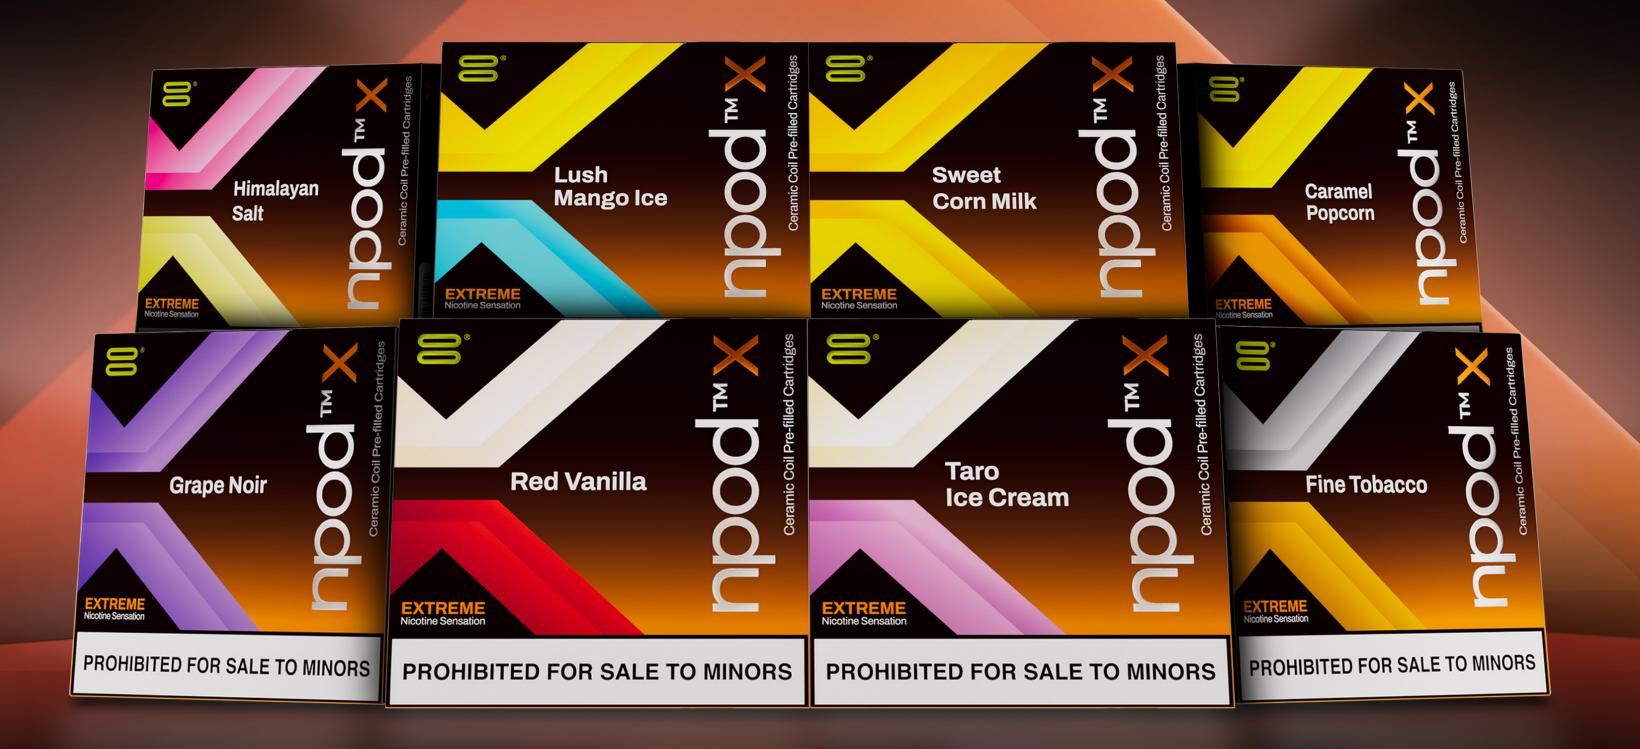

# Consistent, balanced flavours to the very last drop.

Powered by our more efficient Next Generation Ceramic Coil.

Up to 100 extra puffs per pod.

Available in 8 amazing flavours.

# **Caramel Popcorn**

is a mouth-watering treat that captures the irresistible blend of buttery popcorn coated in rich, golden caramel for a sweet and salty treat.

### Fine Tobacco

is a smooth, refined tobacco flavour that captures the rich sophistication of premium sun-cured leaves. It's mellow yet full-bodied with earthy undertones.

### **Grape Noir**

is a deep, luxurious blend that captures the essence of dark, ripe grapes, delivering a rich, full-bodied flavour with subtle hints of sweetness.

## Himalayan Salt

is a truly refreshing flavour that combines the crispness of cool mountain air with a subtle, salty twist, delivering a one-of-a-kind sensation.

# Lush Mango Ice

offers the rich, succulent flavour of fresh mango, followed by a refreshing wave of coolness that leaves you feeling rejuvenated.

## Red Vanilla

is a creamy custard-based elixir expertly paired with caramelised sugar, creating a smooth yet bold flavour that captivates the senses.

## **Sweet Corn Milk**

is balances the natural sweetness of ripe corn kernels with the smooth, creamy texture of milk, creating a flavour profile that's both nostalgic and comforting.

### **Taro Ice Cream**

is a creamy flavour that blends the earthy essence of taro root with the indulgent sweetness of traditional ice cream, offering a unique taste that is both comforting and exotic.