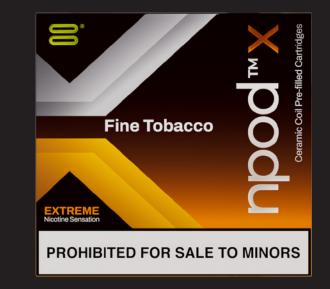

### Fine Tobacco

is a smooth, refined tobacco flavour that captures the rich sophistication of premium sun-cured leaves. It's mellow yet full-bodied with earthy undertones.