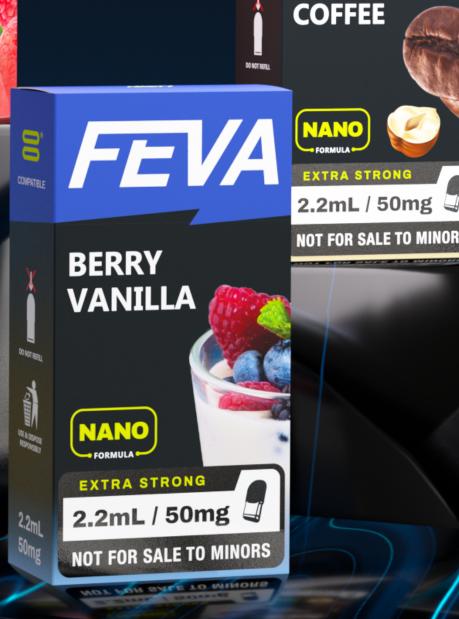

### **BERRY VANILLA**

Berry Vanilla combines the luscious notes of ripe, juicy berries with the creamy essence of smooth vanilla, creating a perfect balance of sweetness and tartness.

roat Hit Sweetness Sweetness