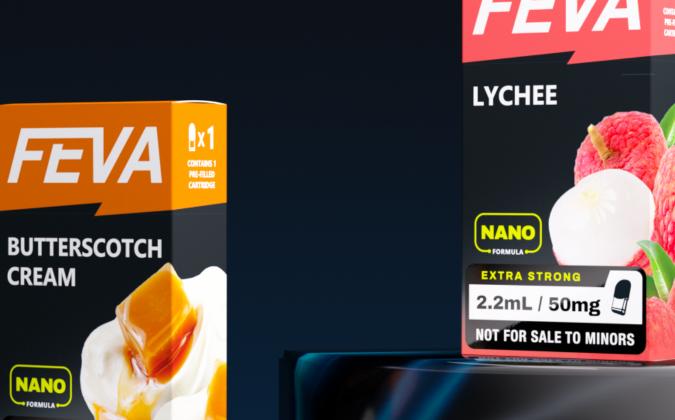

#### **BUTTERSCOTCH CREAM**

Butterscotch Cream is a decadent delight that combines the smooth richness of creamy butterscotch with a hint of sweet vanilla, delivering a luscious, mouthwatering flavour.

# **LYCHEE**

Lychee imparts a delicate yet vibrant flavour, combining floral sweetness with a hint of tartness, creating a light and refreshing sensation on the palate.

Throat Hit Sweetness Sweetness Solution Supplies Sweetness Sweetness Solution Supplies Sweetness Sweetness Solution Supplies Sweetness S