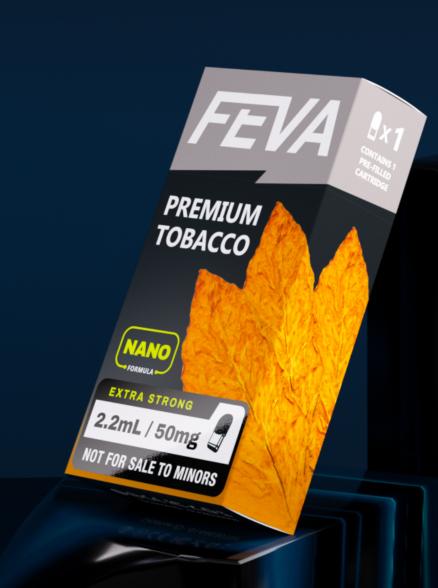

# PREMIUM TOBACCO

Premium tobacco is a robust yet refined flavour that offers a balanced interplay of sweetness, bitterness, and a rich, smoky undertone, leaving a satisfying, lingering finish.

Throat Hit Sweetness Sweet