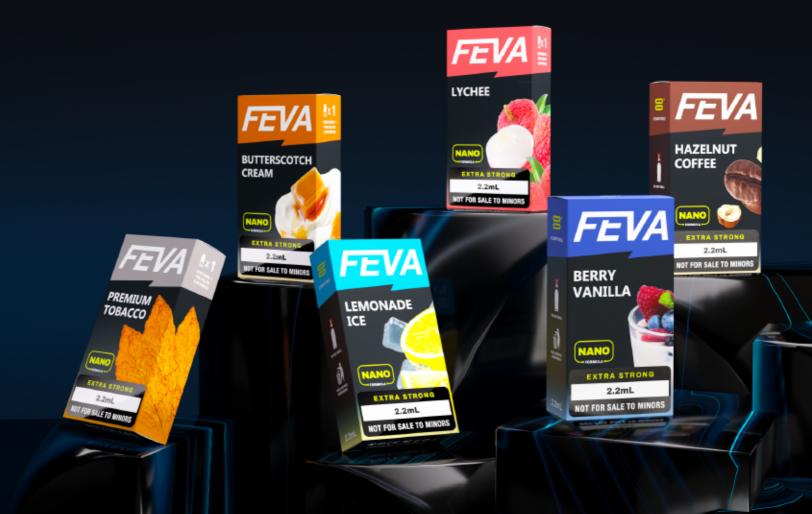

## KEPUASAN NIKOTIN MAKSIMA

ekosistem ncig yang mencari kepuasan nikotin lebih tinggi. FEVA dilancarkan dengan 8 flavour kegemaran ramai menggunakan formula e-liquid baru yang memberikan throat hit dan lung hit yang lebih keras, dan penghantaran nikotin yang lebih padu berbanding ncig pod.

FEVA dibangunkan khas oleh NASTY untuk pengguna

BERRY VANILLA

**BERRY VANILLA** Berry Vanilla combines the luscious notes of ripe, juicy berries with the

creamy essence of smooth vanilla, creating a perfect balance of

FEVA FEVA

**GUAVA** 

ICE

**BUTTERSCOTCH CREAM** 

Butterscotch Cream is a decadent delight that combines the smooth

richness of creamy butterscotch with a hint of sweet vanilla, delivering a

luscious, mouthwatering flavour.