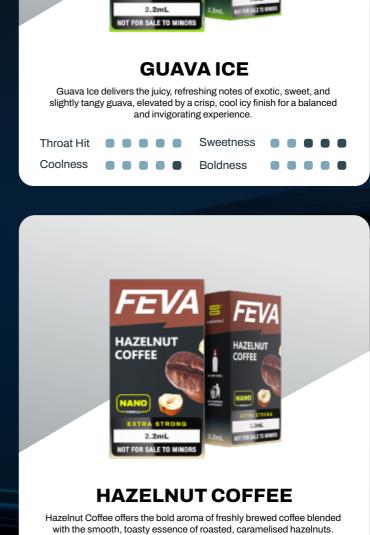

tinggi. FEVA dilancarkan dengan 8 flavour kegemaran ramai menggunakan formula e-liquid baru yang memberikan throat hit dan lung hit yang lebih keras, dan penghantaran nikotin yang lebih padu berbanding ncig pod.

FEVA dibangunkan khas oleh NASTY untuk pengguna







BERRY VANILLA

**BERRY VANILLA** Berry Vanilla combines the luscious notes of ripe, juicy berries with the

creamy essence of smooth vanilla, creating a perfect balance of

sweetness and tartness

Sweetness

Boldness

Throat Hit

Coolness



Throat Hit

Coolness



ICE



FEVA FEVA

**GUAVA** 

ICE

**BUTTERSCOTCH CREAM** 

Butterscotch Cream is a decadent delight that combines the smooth

richness of creamy butterscotch with a hint of sweet vanilla, delivering a

luscious, mouthwatering flavour.

Sweetness

**Boldness** 





Sweetness

Boldness





Throat Hit

Coolness

Now Open For Order!