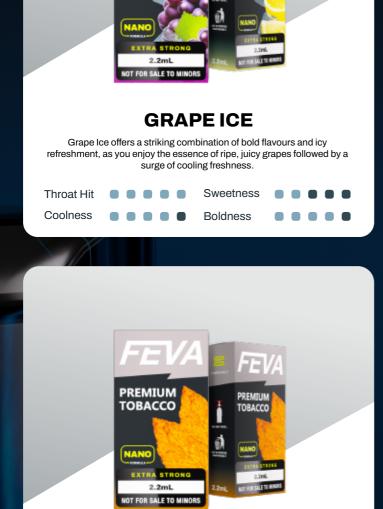

FEVA FEVA

**GUAVA** 

ICE

**BUTTERSCOTCH CREAM** 

Butterscotch Cream is a decadent delight that combines the smooth

richness of creamy butterscotch with a hint of sweet vanilla, delivering a

luscious, mouthwatering flavour.

Sweetness

**Boldness** 

Sweetness

Boldness

Throat Hit

Coolness

Now Open For Order!