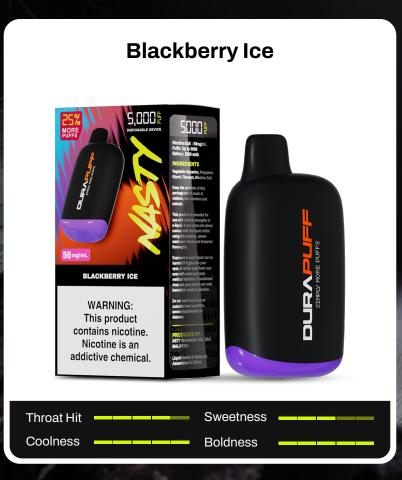

## **WORLD'S TASTIEST FLAVOURS**

Since 2015, we've focused on crafting the World's Tastiest Flavours and our award-winning creations are the global benchmark of quality and consistent flavour performance across 80 countries.

## REFRESHING

Our award-winning master brewers are renowned for creating the most refreshing flavours, especially those inspired by fruits and berries.

#### We use premium Propylene Glycol or PG and a selection of the world's best nicotine concentrates to create longer-lasting and consistent flavour satisfaction.

## BOLD

We use high quality Vegetable Glycerin or VG which is a critical component in delivering a high fidelity flavour experience.