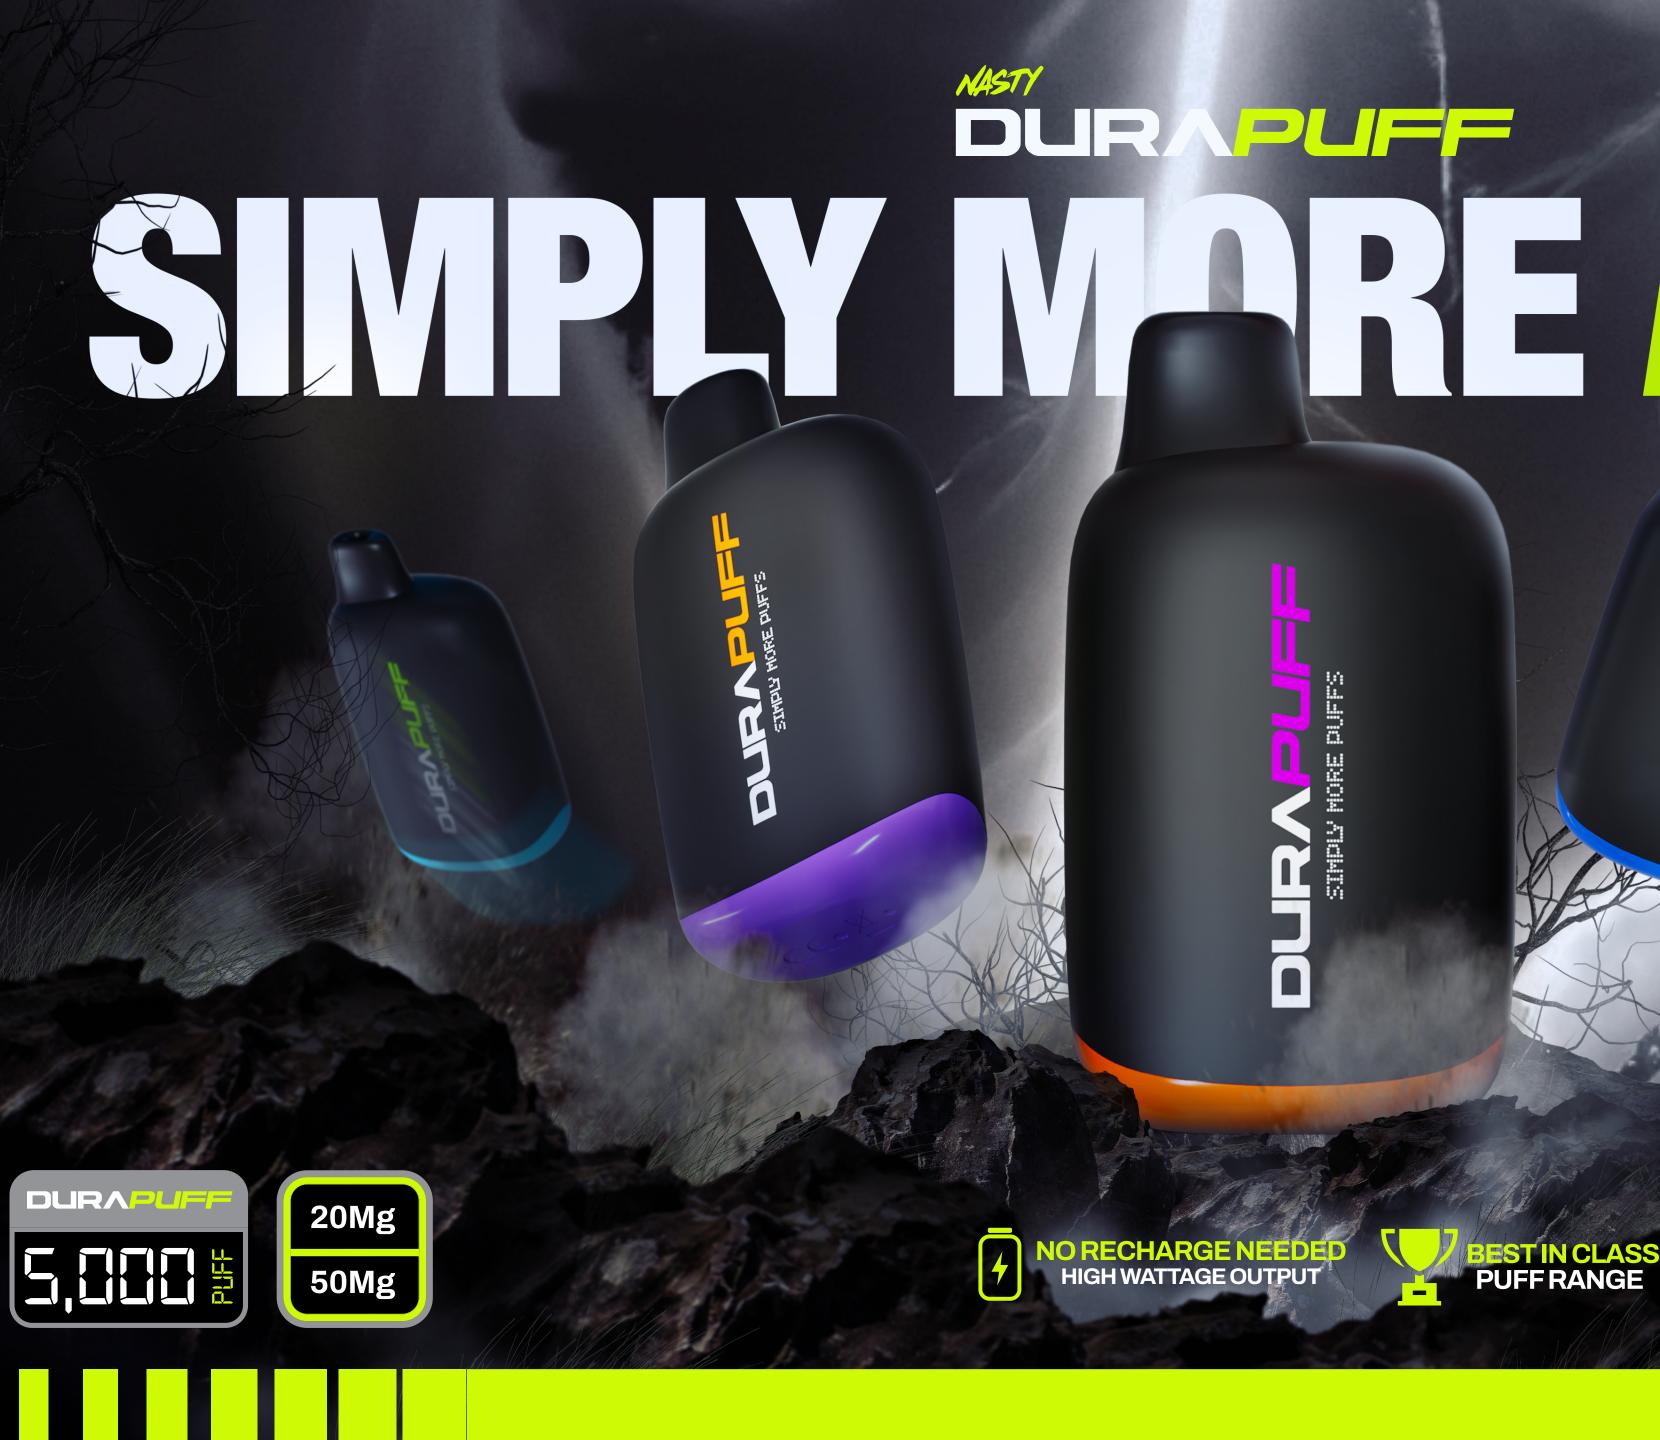

## How does **DURAPUFF** produce more puffs than other devices in the same class?

### **NASTY DURAPUFF** is

designed to deliver what you really want more puffs and amazing performance.

### The **DURAPUFF**

line-up of disposable devices have been tuned and optimised to last longer than other devices in the same range.

Throat Hi Coolness

Enjoy better value, consistent flavour performance, and better nicotine satisfaction until the very last puff.

Optimized PG/VG ratio improves liquid efficiency

COIL **OPTIMIZATION** 

Resistance of coil finetuned to increase puff count