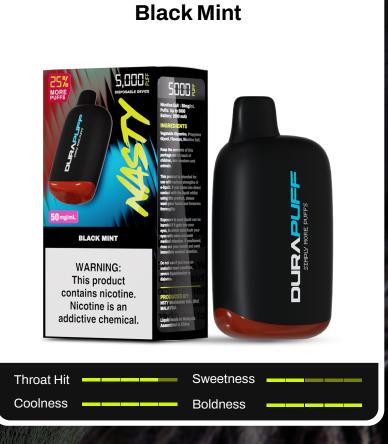

### **NASTY DURAPUFF** is

designed to deliver what you really want more puffs and amazing performance.

### The **DURAPUFF**

line-up of disposable devices have been tuned and optimised to last longer than other devices in the same range.

Throat Hi Coolness

Enjoy better value, consistent flavour performance, and better nicotine satisfaction until the very last puff.