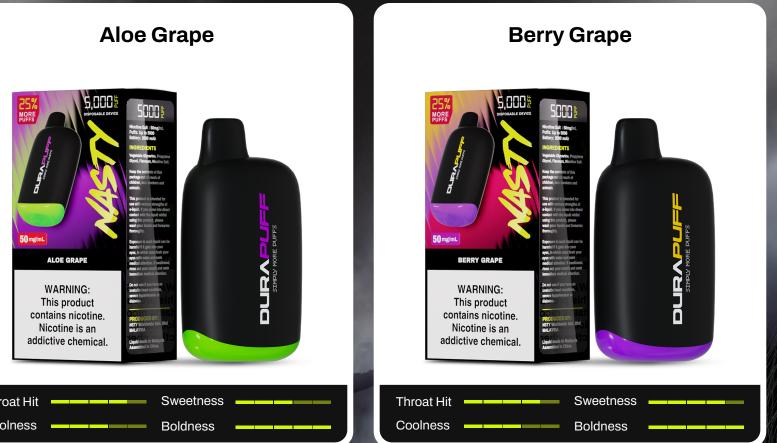

## **WORLD'S TASTIEST FLAVOURS**

Since 2015, we've focused on crafting the World's Tastiest Flavours and our award-winning creations are the global benchmark of quality and consistent flavour performance across 80 countries.

## REFRESHING

Our award-winning master brewers are renowned for creating the most refreshing flavours, especially those inspired by fruits and berries.

#### We use premium Propylene Glycol or PG and a selection of the world's best nicotine concentrates to create longer-lasting and consistent flavour satisfaction.

## BOLD

We use high quality Vegetable Glycerin or VG which is a critical component in delivering a high fidelity flavour experience.