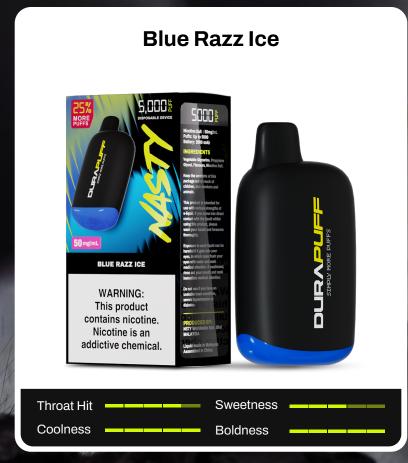

## **WORLD'S TASTIEST FLAVOURS**

Since 2015, we've focused on crafting the World's Tastiest Flavours and our award-winning creations are the global benchmark of quality and consistent flavour performance across 80 countries.

## REFRESHING

Our award-winning master brewers are renowned for creating the most refreshing flavours, especially those inspired by fruits and berries.

#### We use premium Propylene Glycol or PG and a selection of the world's best nicotine concentrates to create longer-lasting and consistent flavour satisfaction.

## BOLD

We use high quality Vegetable Glycerin or VG which is a critical component in delivering a high fidelity flavour experience.