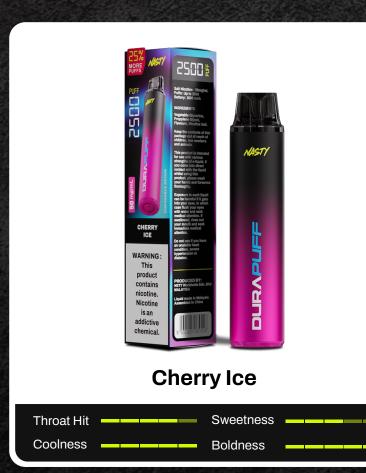

### **WORLD'S TASTIEST FLAVOURS**

Since 2015, we've focused on crafting the World's Tastiest Flavours and our award-winning creations are the global benchmark of quality and consistent flavour performance across 80 countries.

### REFRESHING

Our award-winning master brewers are renowned for creating the most refreshing flavours, especially those inspired by fruits and berries.

## SATISFYING

We use premium Propylene Glycol or PG and a selection of the world's best nicotine concentrates to create longer-lasting and consistent flavour satisfaction.

### **BOLD**

We use high quality Vegetable Glycerin or VG which is a critical component in delivering a high fidelity flavour experience.