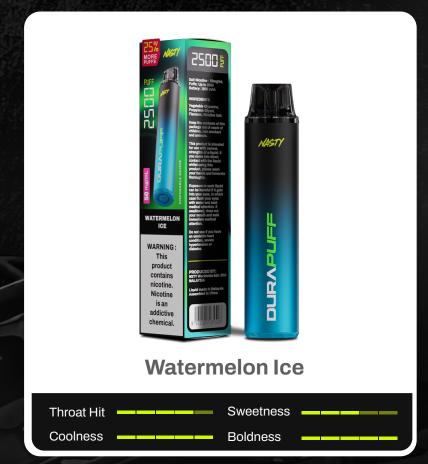

### **WORLD'S TASTIEST FLAVOURS**

Since 2015, we've focused on crafting the World's Tastiest Flavours and our award-winning creations are the global benchmark of quality and consistent flavour performance across 80 countries.

### REFRESHING

Our award-winning master brewers are renowned for creating the most refreshing flavours, especially those inspired by fruits and berries.

## SATISFYING

We use premium Propylene Glycol or PG and a selection of the world's best nicotine concentrates to create longer-lasting and consistent flavour satisfaction.

### **BOLD**

We use high quality Vegetable Glycerin or VG which is a critical component in delivering a high fidelity flavour experience.