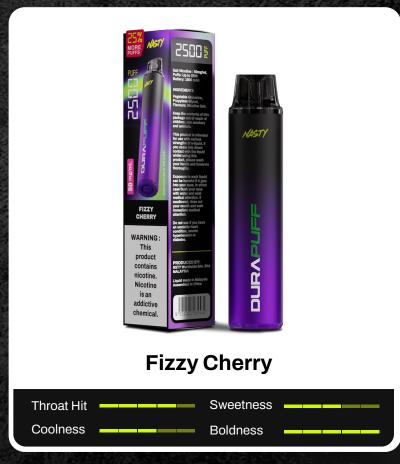

### **WORLD'S TASTIEST FLAVOURS**

Since 2015, we've focused on crafting the World's Tastiest Flavours and our award-winning creations are the global benchmark of quality and consistent flavour performance across 80 countries.

### REFRESHING

Our award-winning master brewers are renowned for creating the most refreshing flavours, especially those inspired by fruits and berries.

## SATISFYING

We use premium Propylene Glycol or PG and a selection of the world's best nicotine concentrates to create longer-lasting and consistent flavour satisfaction.

### **BOLD**

We use high quality Vegetable Glycerin or VG which is a critical component in delivering a high fidelity flavour experience.