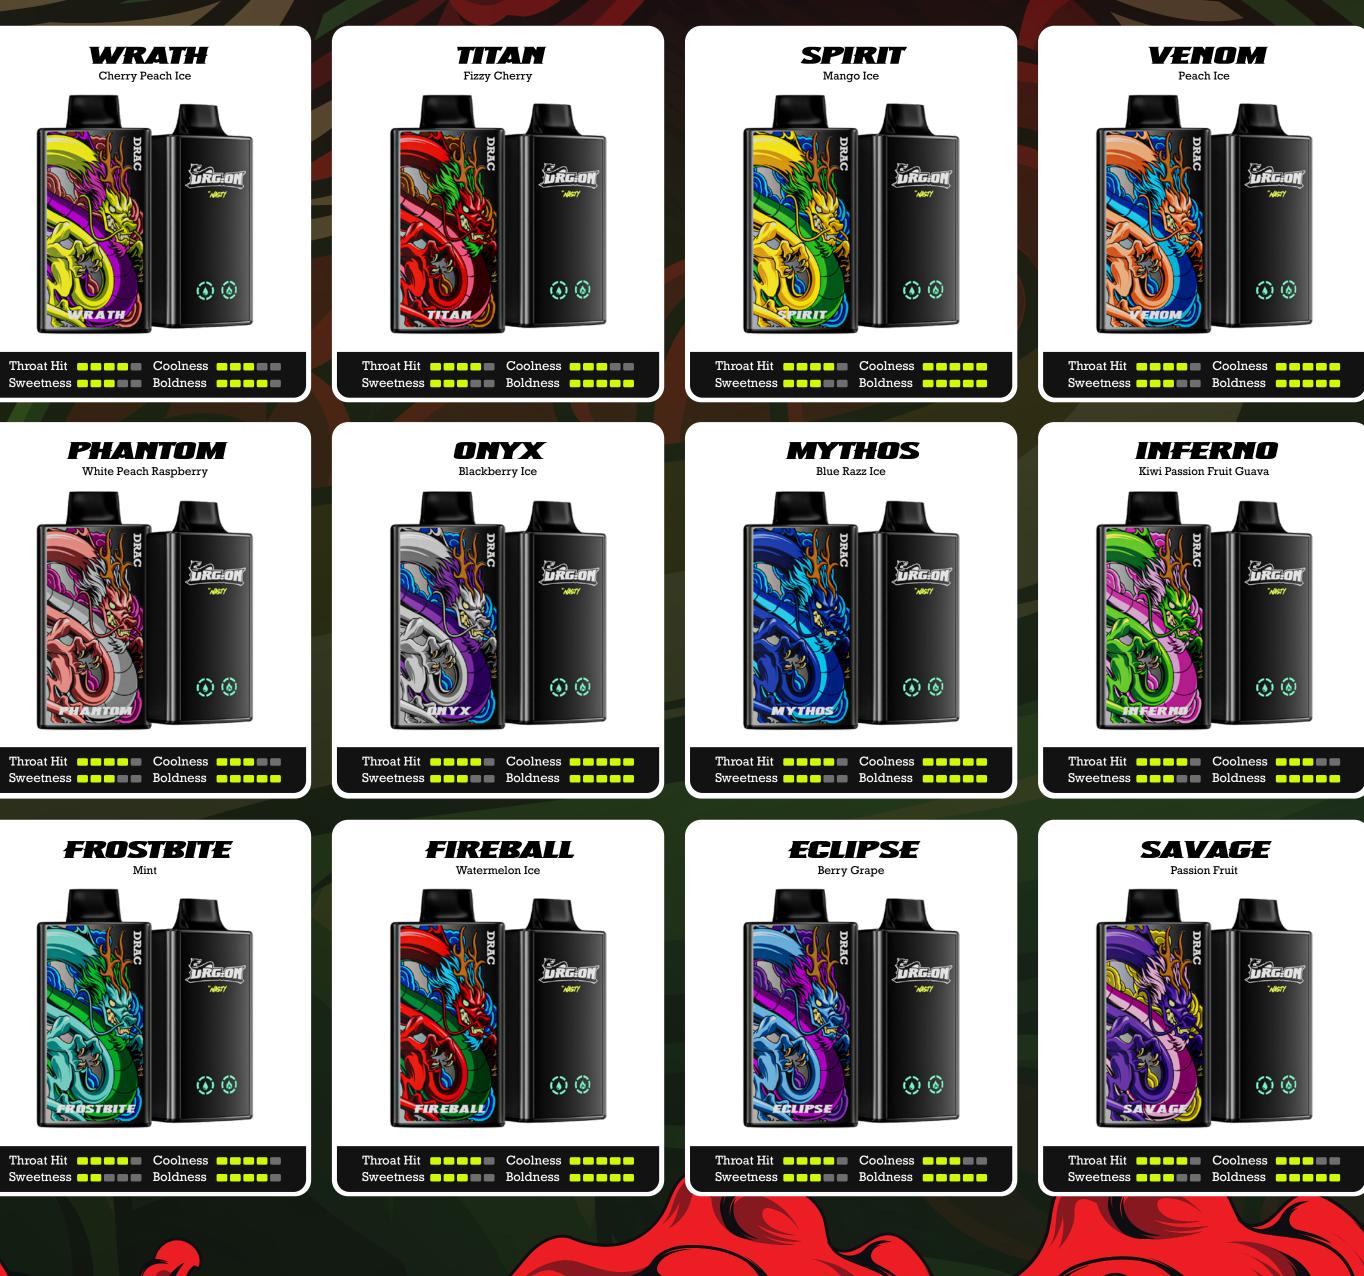

### Available in 15 amazing Core and Ice flavours.

| Shipment Details        |               |
|-------------------------|---------------|
| Device:                 | 135g          |
| Packaging:              | 140g          |
| Outerbox(10pcs):        | 1435g         |
| Shipment box(200pcs):   | 29.15kg       |
| Shipment box dimension: | 605*325*270mm |
|                         |               |

Throat Hit Sweetness

Throat Hit Sweetness

Throat Hit Sweetness Boldness