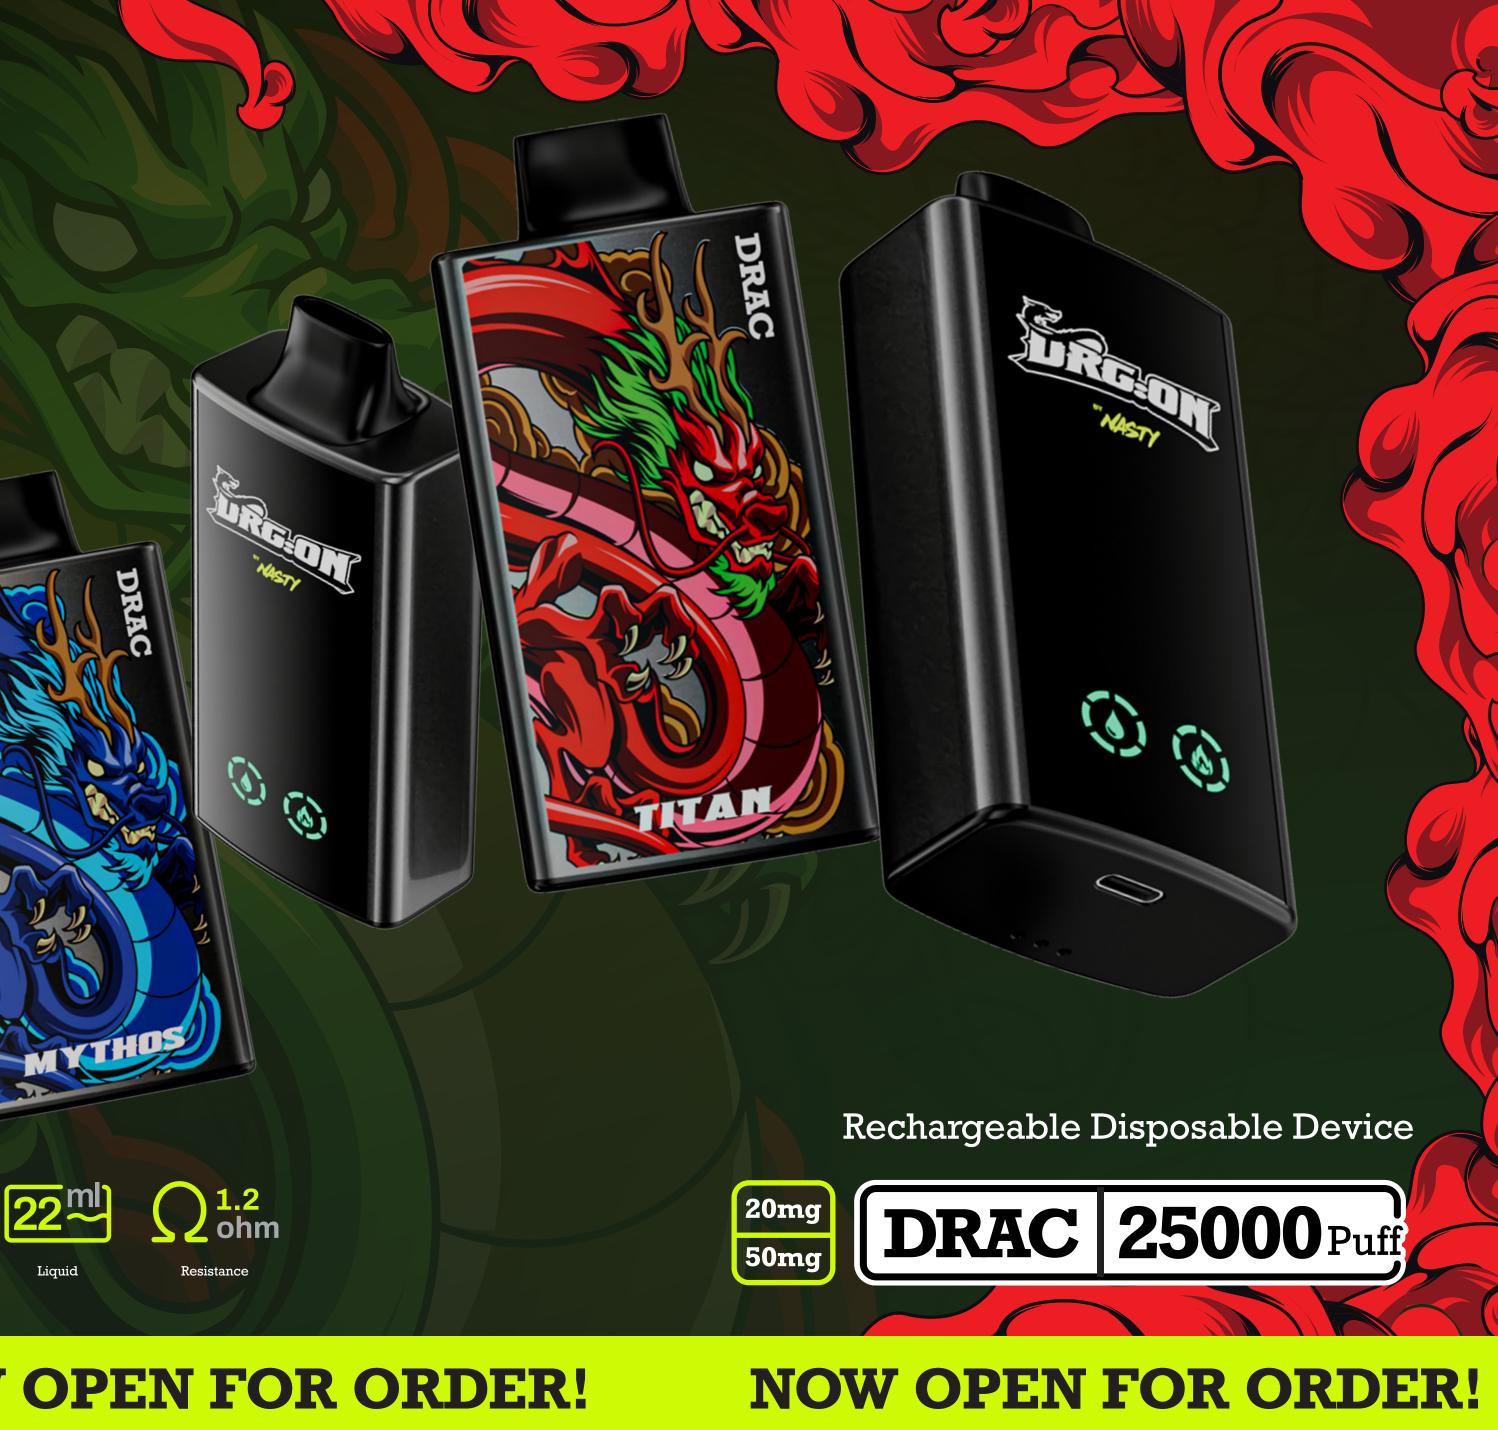

# Fiercely drag on.

**Experience the World's Tastiest Flavours** crafted by NASTY.

Battery & Liquid Digital Indicator Battery

800mAh

Liquid

## **NOW OPEN FOR ORDER!**

### **NOW OPEN FOR ORDER!**

### Available in 15 amazing Core and Ice flavours.

| Shipment Details        |               |
|-------------------------|---------------|
| Device:                 | 135g          |
| Packaging:              | 140g          |
| Outerbox(10pcs):        | 1435g         |
| Shipment box(200pcs):   | 29.15kg       |
| Shipment box dimension: | 605*325*270mm |
|                         |               |