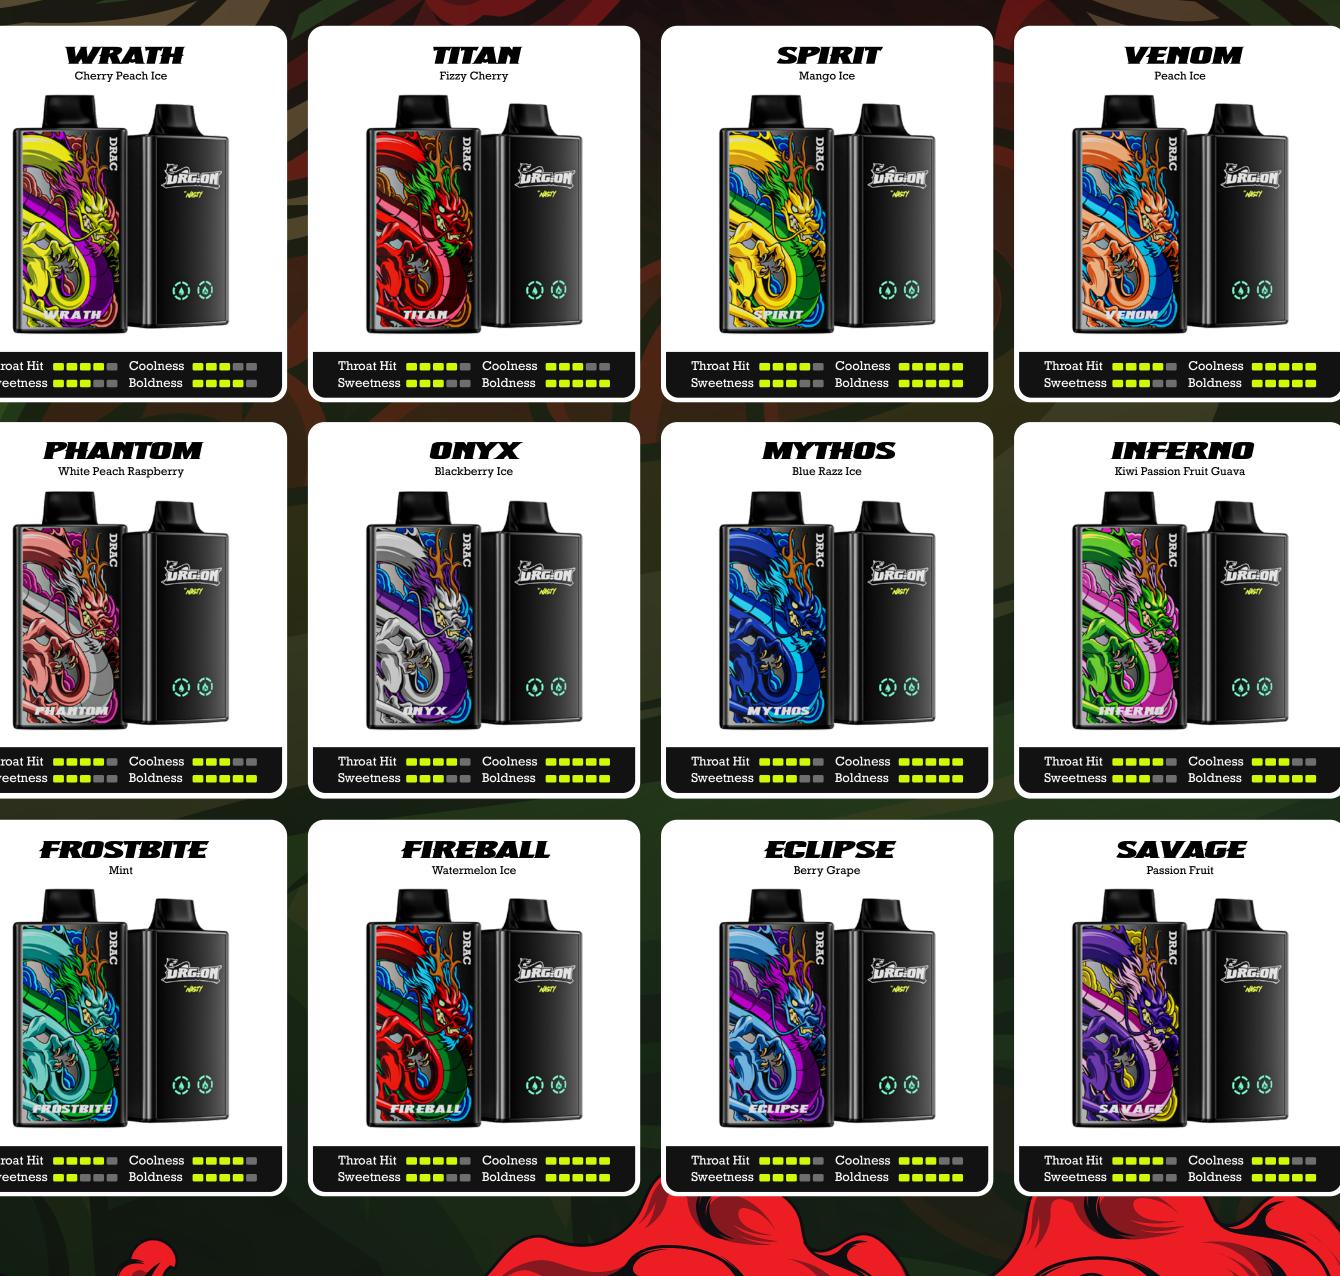

### Available in 15 amazing Core and Ice flavours.

| Shipment Details        |               |
|-------------------------|---------------|
| Device:                 | 135g          |
| Packaging:              | 140g          |
| Outerbox(10pcs):        | 1435g         |
| Shipment box(200pcs):   | 29.15kg       |
| Shipment box dimension: | 605*325*270mm |
|                         |               |

Throat Hit Sweetness

Throat Hit Sweetness

Throat Hit Sweetness Boldness