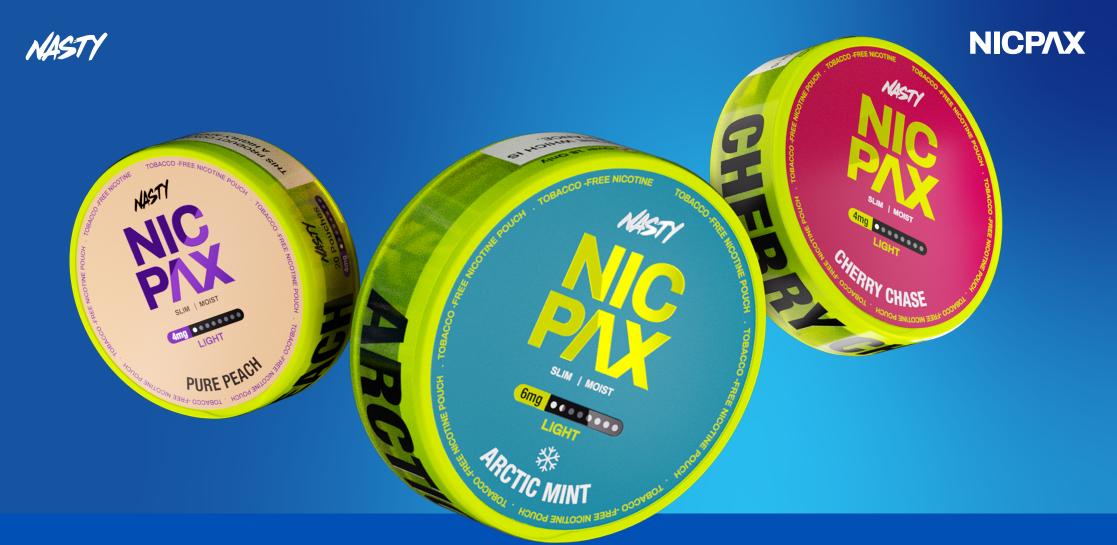

#### **Arctic Mint**

Savour the icy cool sensation of fresh peppermint.

#### **Cherry Chase**

Revel in the aromatic sweetness of ripe cherries.

#### **Pure Peach**

Delight in the aroma of ripe, sweet peaches.

# Satisfaction **Anytime, Anywhere.**

NASTY NICPAX are Tobacco-Free Nicotine Pouches designed to provide quick and refreshing nicotine satisfaction orally. There's no smoke or vapour so you can use it discreetly anytime, anywhere.