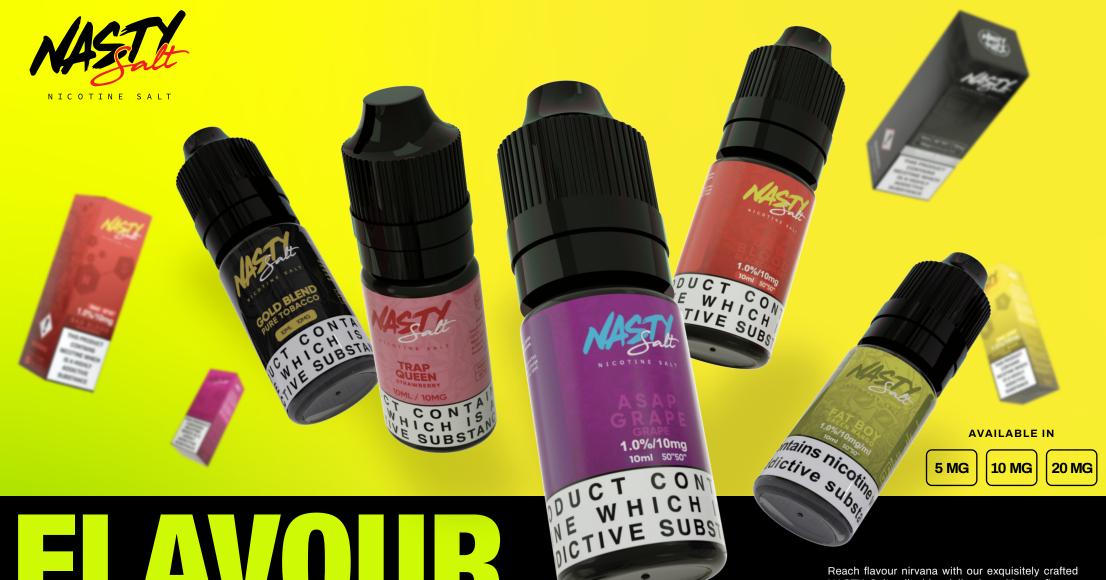

# FLAVOUR NIRVANA

Reach flavour nirvana with our exquisitely crafted NASTY Salt e-liquids, delivering ultimate flavour intensity and nicotine satisfaction.

Experience our top flavours with NASTY Salts, available in 5mg, 10mg, and 20mg nicotine strengths to curb intense cravings.

#### **AVAILABLE IN**

20 MG

**WTF** WORLD'S TASTIEST FLAVOURS.