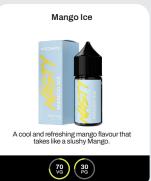

## EXPERIENCE TASTE EXCELLENCE.

Nasty Juice Shortfill does not contain any Nicotine and is Nicotine Free.

Nasty Juice Shortfills are our full range line-ups of our original signature three series line up.

This includes all original nine award winning flavours as well as our Berry Series, Cushman Series, Nasty Ballin, Nasty Shisha, Nasty Tobacco and the all new Nasty Juice Mod Mate.

Nasty Juice Shortfills will give you an amazing experience from the feeling of satisfaction of opening the tin and seeing the aluminium bottle.

Nasty Juice Shortfills 50ml bottles are specially designed for Nasty Juice.

WTF world's tastiest flavours.

nastyworldwide.com