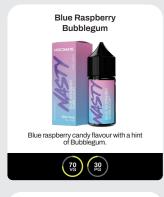

## NASTYJUICE SHORTFILLS

Nasty ModMate Shortfills is a specially formulated Freebase E-liquid that has been fine tuned for the best taste and performance with all leading Mod devices.