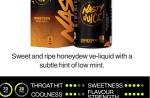

## NASTYJUICE SHORTFILLS

Sweet, earthy blackcurrant flavour with a pop of low mint.

THROAT HIT SWEETNESS COOLNESS STRENGTH

Yummy Series

**Cush Man Series** 

Zingy pineapple and zesty lime soda mix for a winning flavour.