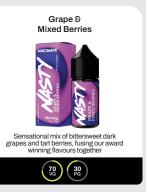

## EXPERIENCE TASTE EXCELLENCE.

Nasty Juice Shortfill does not contain any Nicotine and is Nicotine Free.

Nasty Juice Shortfills are our full range line-ups of our original signature three series line up.

This includes all original nine award winning flavours as well as our Berry Series, Cushman Series, Nasty Ballin, Nasty Shisha, Nasty Tobacco and the all new Nasty Juice Mod Mate.

Nasty Juice Shortfills will give you an amazing experience from the feeling of satisfaction of opening the tin and seeing the aluminium bottle.

Nasty Juice Shortfills 50ml bottles are specially designed for Nasty Juice.

WTF world's tastiest flavours.

nastyworldwide.com