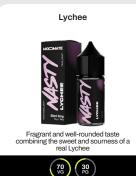

## EXPERIENCE TASTE EXCELLENCE.

Nasty Juice Shortfill does not contain any Nicotine and is Nicotine Free.

Nasty Juice Shortfills are our full range line-ups of our original signature three series line up.

This includes all original nine award winning flavours as well as our Berry Series, Cushman Series, Nasty Ballin, Nasty Shisha, Nasty Tobacco and the all new Nasty Juice Mod Mate.

Nasty Juice Shortfills will give you an amazing experience from the feeling of satisfaction of opening the tin and seeing the aluminium bottle.

Nasty Juice Shortfills 50ml bottles are specially designed for Nasty Juice.

WTF world's tastiest flavours.

nastyworldwide.com