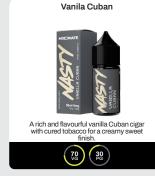

## NASTYJUICE SHORTFILLS

Nasty ModMate Shortfills is a specially formulated Freebase E-liquid that has been fine tuned for the best taste and performance with all leading Mod devices.