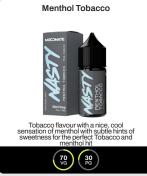

## EXPERIENCE TASTE EXCELLENCE.

Nasty Juice Shortfill does not contain any Nicotine and is Nicotine Free.

Nasty Juice Shortfills are our full range line-ups of our original signature three series line up.

This includes all original nine award winning flavours as well as our Berry Series, Cushman Series, Nasty Ballin, Nasty Shisha, Nasty Tobacco and the all new Nasty Juice Mod Mate.

Nasty Juice Shortfills will give you an amazing experience from the feeling of satisfaction of opening the tin and seeing the aluminium bottle.

Nasty Juice Shortfills 50ml bottles are specially designed for Nasty Juice.

WTF world's tastiest flavours.

nastyworldwide.com