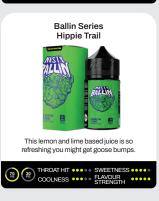

of low mint.

THROAT HIT SWEETNESS COOLNESS STRENGTH





Yummy Series









**Cush Man Series** 



Zingy pineapple and zesty lime soda mix for a winning flavour.



**Double Fruity Series** 

Savour the mouth-watering sweetness of





The legendary Cushman Mango flavour



Taste of delightfully ripe strawberries, fresh from the farm.

THROAT HIT ••••• SWEETNESS •••••

COOLNESS FLAVOUR



Yummy Series

Apple with low mint.

THROAT HIT SWEETNESS COOLNESS FLAVOUR STRENGTH



Mixture of Banana and Mango for a mind-blowing trip.

THROAT HIT SWEETNESS COOLNESS FLAVOUR



**Cush Man Series** 

A combination of Mango and Grape for a tingling sensation.



**Cush Man Series** 

The world's best Strawberry and Mango mixture ever made.









THROAT HIT SWEETNESS COOLNESS FLAVOUR STRENGTH











## NASTYJUICE SHORTFILLS















Nasty ModMate Shortfills is a specially formulated Freebase E-liquid that has been fine tuned for the best taste and performance with all leading Mod devices.



























## **GLOBAL SHIPPING**

Cultivating vast international experience, we've shipped vape products to over 80 countries since 2015. Leveraging our global network and connections, we can assist you in moving NASTY products worldwide.

WTF WORLD'S TASTIEST FLAVOURS.

nastyworldwide.com