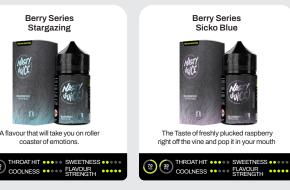

This includes all original nine award winning flavours as well as our Berry Series, Cushman Series, Nasty Ballin, Nasty Shisha, Nasty Tobacco and the all new Nasty Juice Mod Mate.

Nasty Juice Shortfills will give you an amazing experience from the feeling of satisfaction of opening the tin and seeing the aluminium bottle.