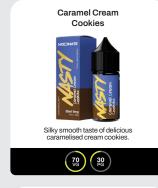

## NASTYJUICE SHORTFILLS

Nasty ModMate Shortfills is a specially formulated Freebase E-liquid that has been fine tuned for the best taste and performance with all leading Mod devices.