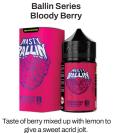

Sweet, earthy blackcurrant flavour with a pop of low mint.

THROAT HIT SWEETNESS COOLNESS STRENGTH





Yummy Series









**Cush Man Series** 



Zingy pineapple and zesty lime soda mix for a winning flavour.



**Double Fruity Series** 

Savour the mouth-watering sweetness of





The legendary Cushman Mango flavour



Taste of delightfully ripe strawberries, fresh from the farm.

THROAT HIT ••••• SWEETNESS •••••

COOLNESS FLAVOUR



Yummy Series

Apple with low mint.

THROAT HIT SWEETNESS COOLNESS FLAVOUR STRENGTH



Mixture of Banana and Mango for a mind-blowing trip.

THROAT HIT SWEETNESS COOLNESS FLAVOUR



**Cush Man Series** 

A combination of Mango and Grape for a tingling sensation.



**Cush Man Series** 

The world's best Strawberry and Mango mixture ever made.









THROAT HIT SWEETNESS COOLNESS FLAVOUR STRENGTH











## NASTYJUICE SHORTFILLS















Nasty ModMate Shortfills is a specially formulated Freebase E-liquid that has been fine tuned for the best taste and performance with all leading Mod devices.



























## **GLOBAL SHIPPING**

Cultivating vast international experience, we've shipped vape products to over 80 countries since 2015. Leveraging our global network and connections, we can assist you in moving NASTY products worldwide.

WTF WORLD'S TASTIEST FLAVOURS.

nastyworldwide.com