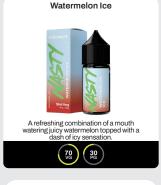

## NASTYJUICE SHORTFILLS

Nasty ModMate Shortfills is a specially formulated Freebase E-liquid that has been fine tuned for the best taste and performance with all leading Mod devices.