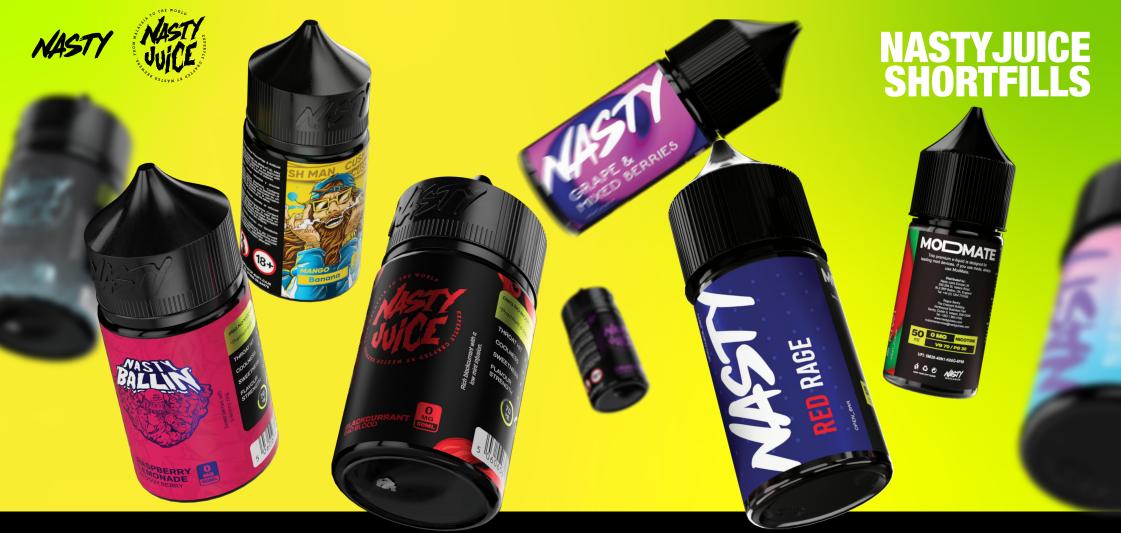

## EXPERIENCE TASTE EXCELLENCE.

Nasty Juice Shortfill does not contain any Nicotine and is Nicotine Free.

Nasty Juice Shortfills are our full range line-ups of our original signature three series line up.

This includes all original nine award winning flavours as well as our Berry Series, Cushman Series, Nasty Ballin, Nasty Shisha, Nasty Tobacco and the all new Nasty Juice Mod Mate.

Nasty Juice Shortfills will give you an amazing experience from the feeling of satisfaction of opening the tin and seeing the aluminium bottle.

Nasty Juice Shortfills 50ml bottles are specially designed for Nasty Juice.

WTF world's tastiest flavours.

nastyworldwide.com