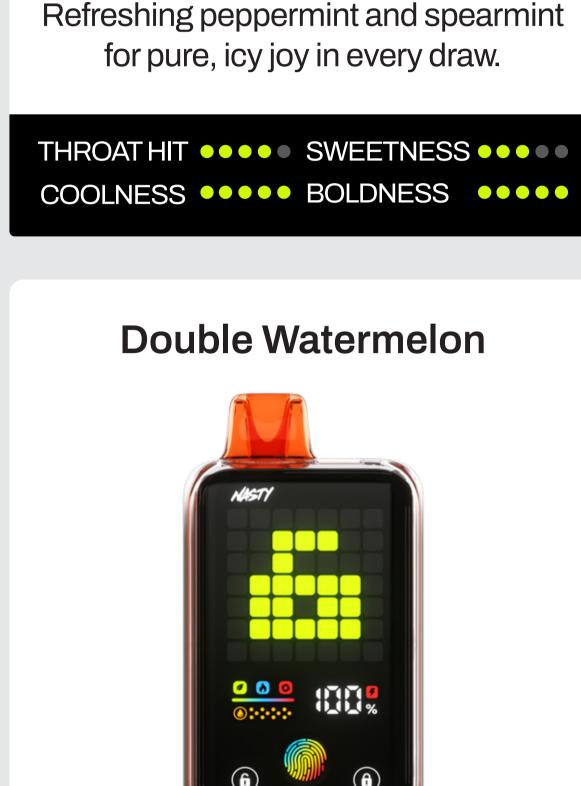

## W

Tangy green apple with a frosty bite

for a satisfyingly chilling sensation.

THROAT HIT •••• SWEETNESS ••••

COOLNESS •••• BOLDNESS ••••

Pineapple, orange, mango infusion for an energizing, unforgettable boost. THROAT HIT •••• SWEETNESS •••• COOLNESS •••• BOLDNESS ••••• **Menthol** Excite your taste buds with a wave of frosty menthol essence.