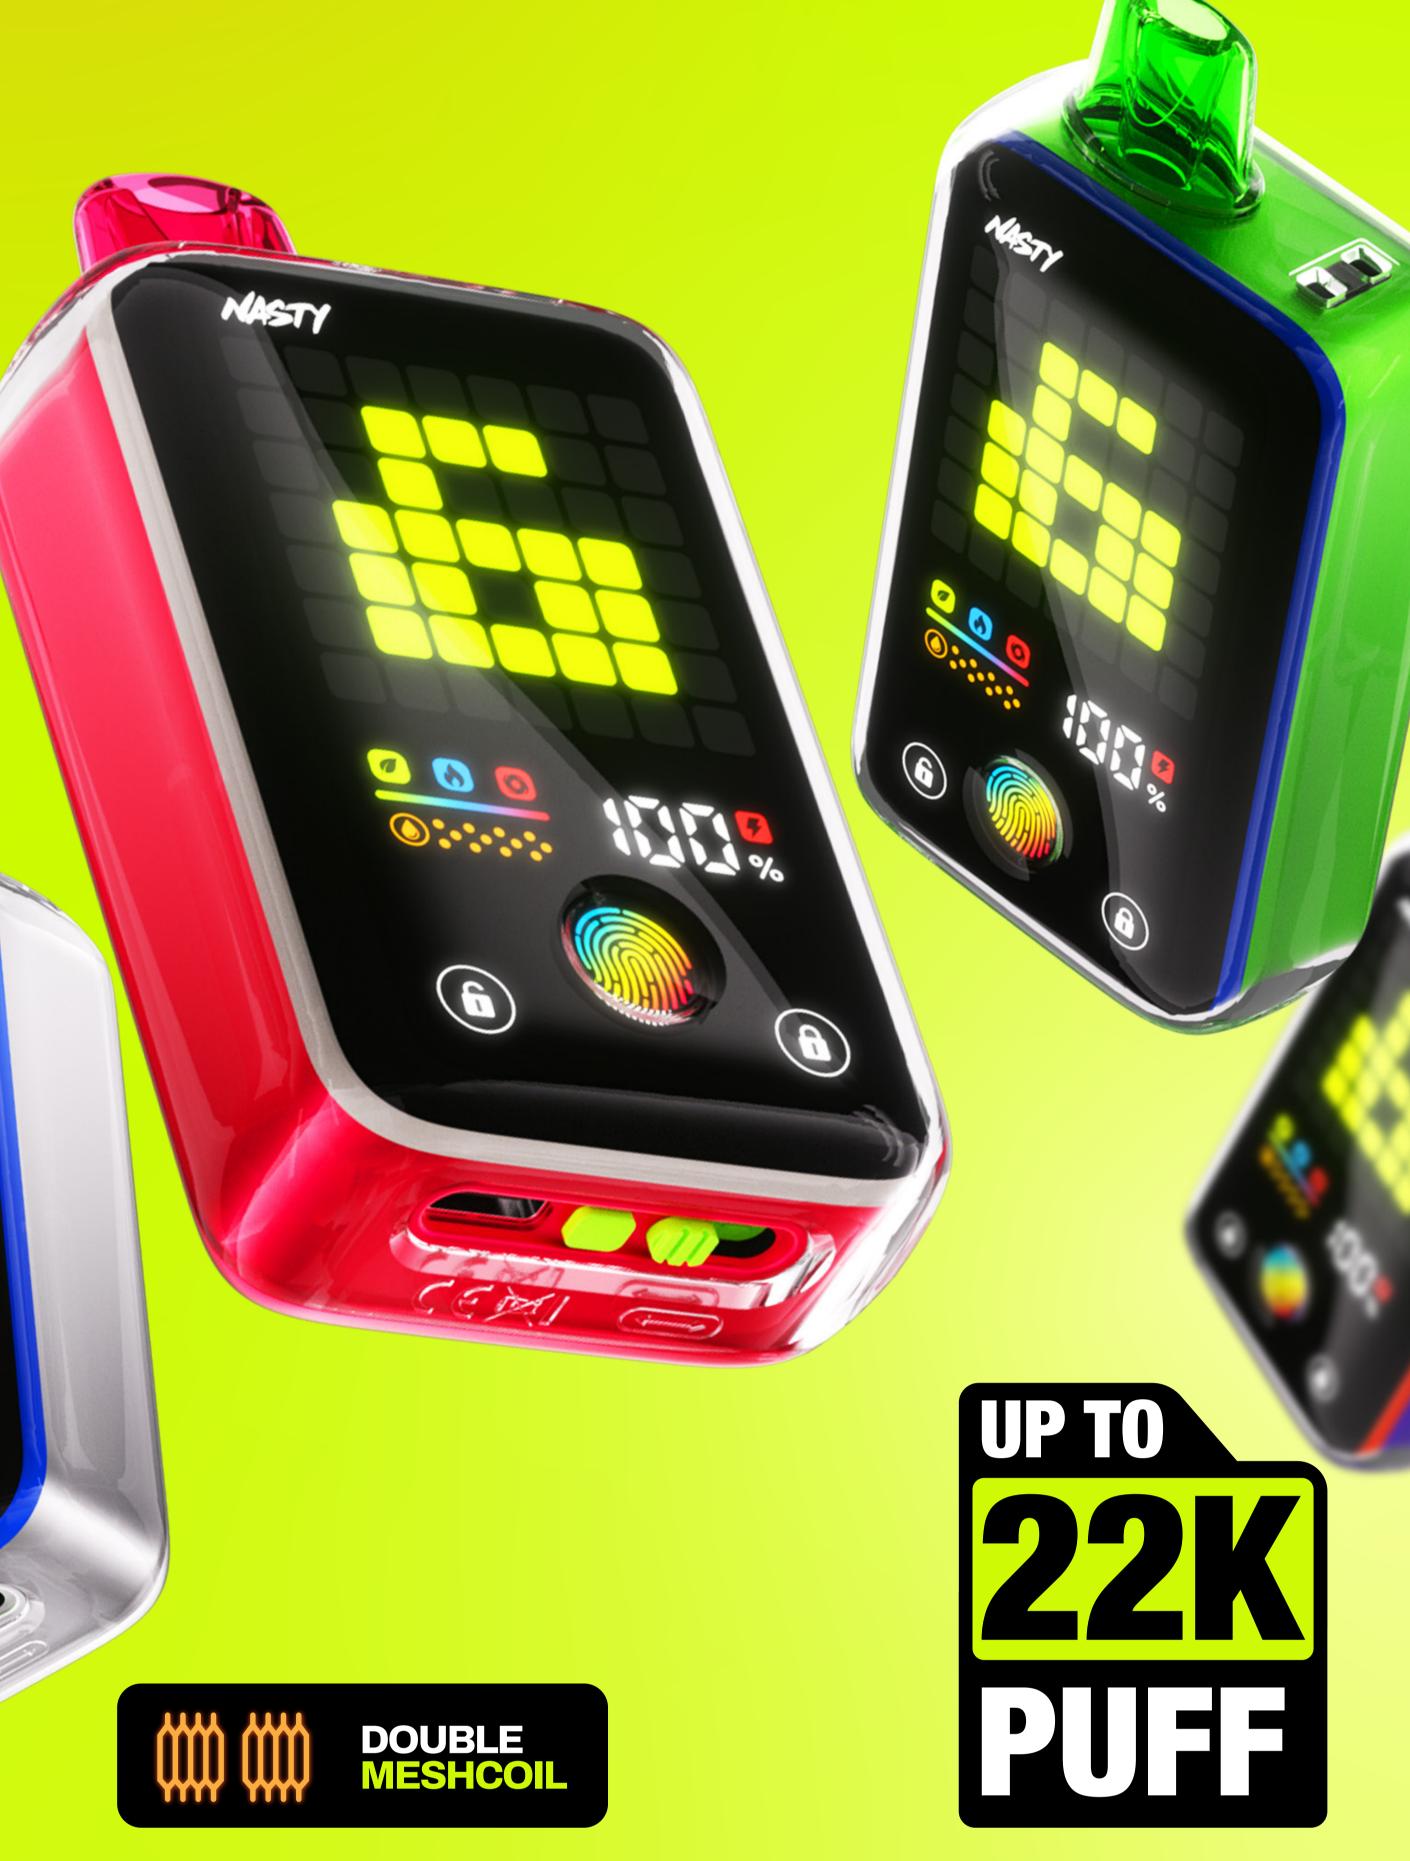

## NASTY D22Ki

DYNAMIC

CONTROL

**ECO** 

Smooth & Satisfying.

Salt Nic

**Digital Display** 

Rechargeable

**Battery** 

Peach Ice

Type - C

Liquid & Battery

**Indicator** 

NASTY D22Ki SMOOTHER & BOLDER FLAVOURS.

pure flavour satisfaction.

**Arctic Mint** 