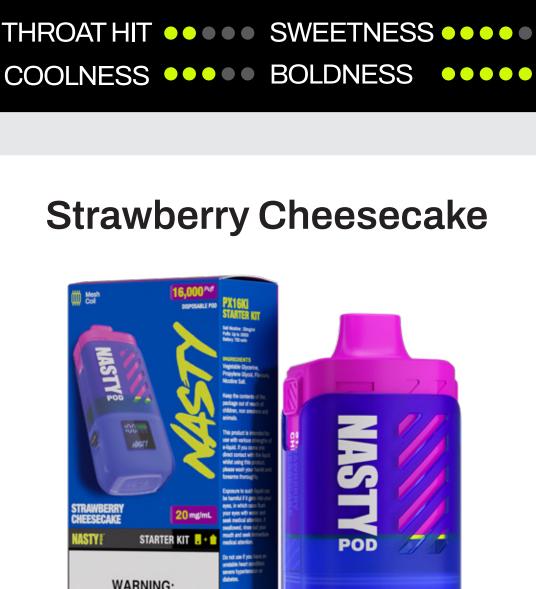

Savour the satiny richness of a creamy

cheesecake baked with juicy strawberries.

STARTER KIT . . WARNING: This product contains nicotine. Nicotine is an addictive chemical.

Juicy strawberries blend with refreshing

**Strawberry Cheesecake** 

COOLNESS •••• BOLDNESS

**Honeydew Lychee Smoothie** 

Velvety honeydew meets succulent

lychee in this sweet smoothie fusion.

addictive chemical. Juicy strawberries blend with refreshing