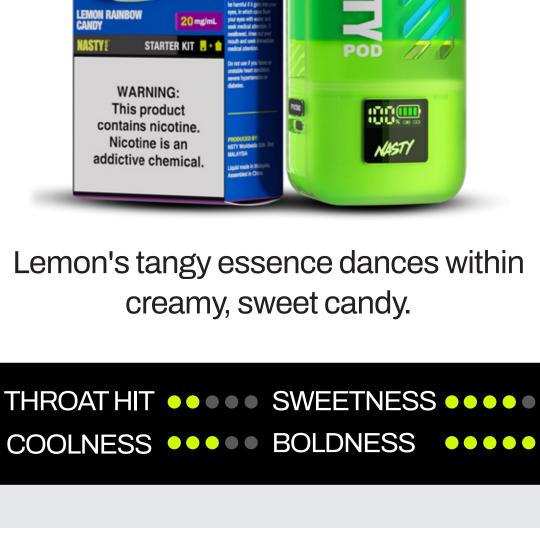

addictive chemical.

**Lemon Rainbow Candy** 

**Sparkling Watermelon** 

STARTER KIT . . .

NASTY

WARNING:

This product contains nicotine.

Nicotine is an

addictive chemical.

This product contains nicotine.

Nicotine is an addictive chemical.