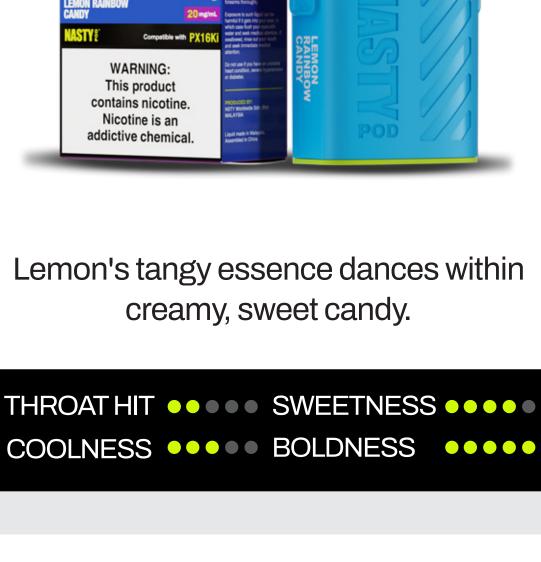

addictive chemical.

**Lemon Rainbow Candy** 

**Sparkling Watermelon** 

STARTER KIT . . .

NASTY

WARNING:

This product contains nicotine.

Nicotine is an

# WARNING: This product contains nicotine. Nicotine is an addictive chemical. Indulge in our unique, luscious mango blend for an unparalleled taste. THROAT HIT •••• SWEETNESS •••• COOLNESS •••• BOLDNESS ••••• **Lemon Rainbow Candy**