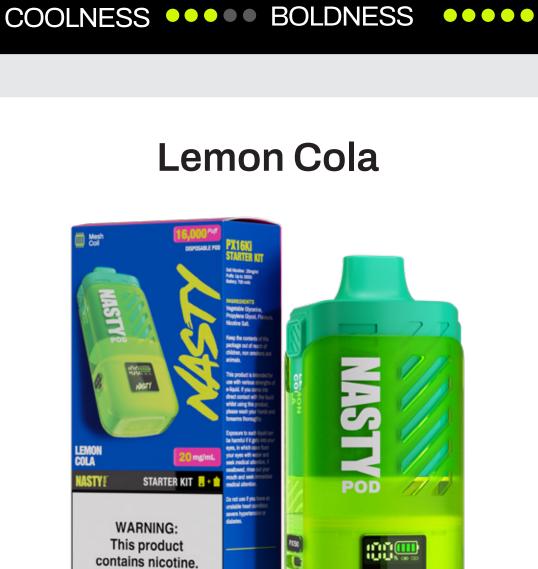

# **Gummy Bear**

Citrus blast of freshly squeezed limes balanced with a subtle sweetness.

THROAT HIT •••• SWEETNESS ••••

COOLNESS •••• BOLDNESS •••••

**Lemon Cola** 

Sparkling Watermelon

WARNING: This product contains nicotine. Nicotine is an addictive chemical.