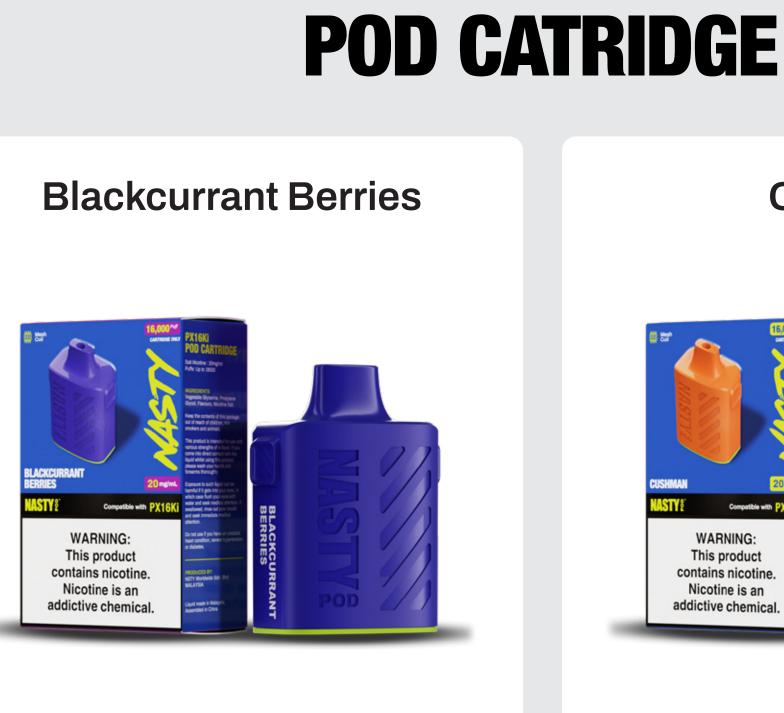

# **Blackcurrant Berries** Cushman

**STARTER KIT** 

**Gummy Bear** 

Mixed fruits with accents of succulent strawberry, tangy orange, and juicy cherry.

WARNING: This product

contains nicotine. Nicotine is an

THROAT HIT •••• SWEETNESS •••• COOLNESS •••• BOLDNESS •••••

The essence of lush, dark berries infused

with succulent blackcurrants.

Mixed fruits with accents of succulent strawberry, tangy orange, and juicy cherry.