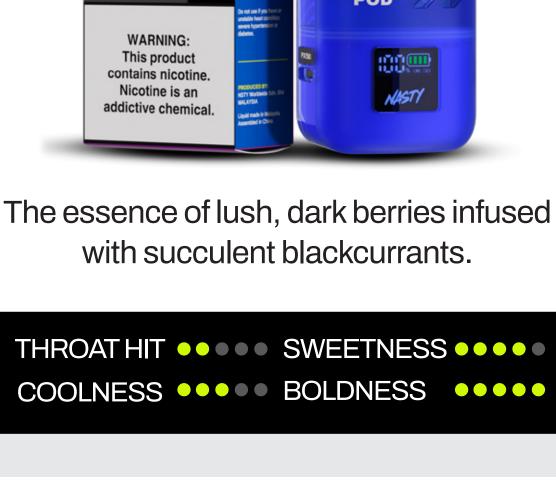

THROAT HIT •••• SWEETNESS •••• COOLNESS •••• BOLDNESS •••••

The essence of lush, dark berries infused

with succulent blackcurrants.

Mixed fruits with accents of succulent strawberry, tangy orange, and juicy cherry.