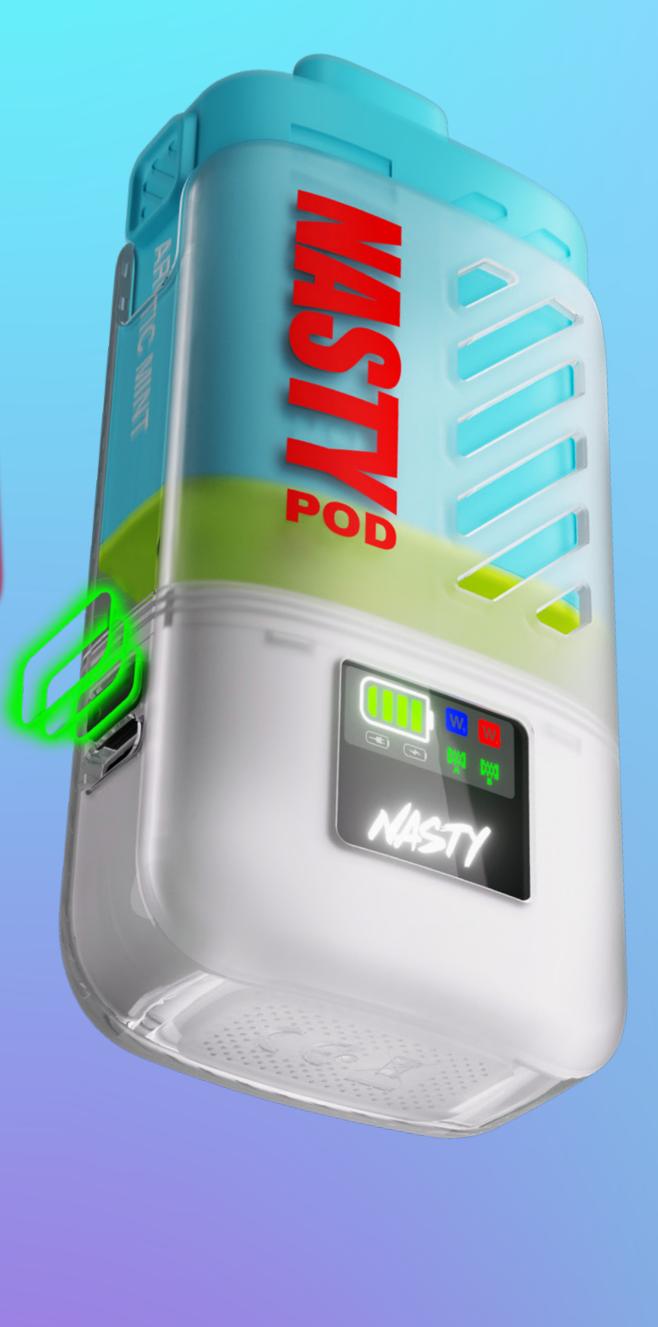

# NASTY PX16Ki-S

# World's

**Digital Display** 

Tastiest Flavours

The NASTY POD PX16Ki is a next-generation Disposable Pod Device designed to deliver maximum flavour performance with

Liquid & Battery

**Indicator** 

long-term savings.

Type - C

NASTY PX16Ki