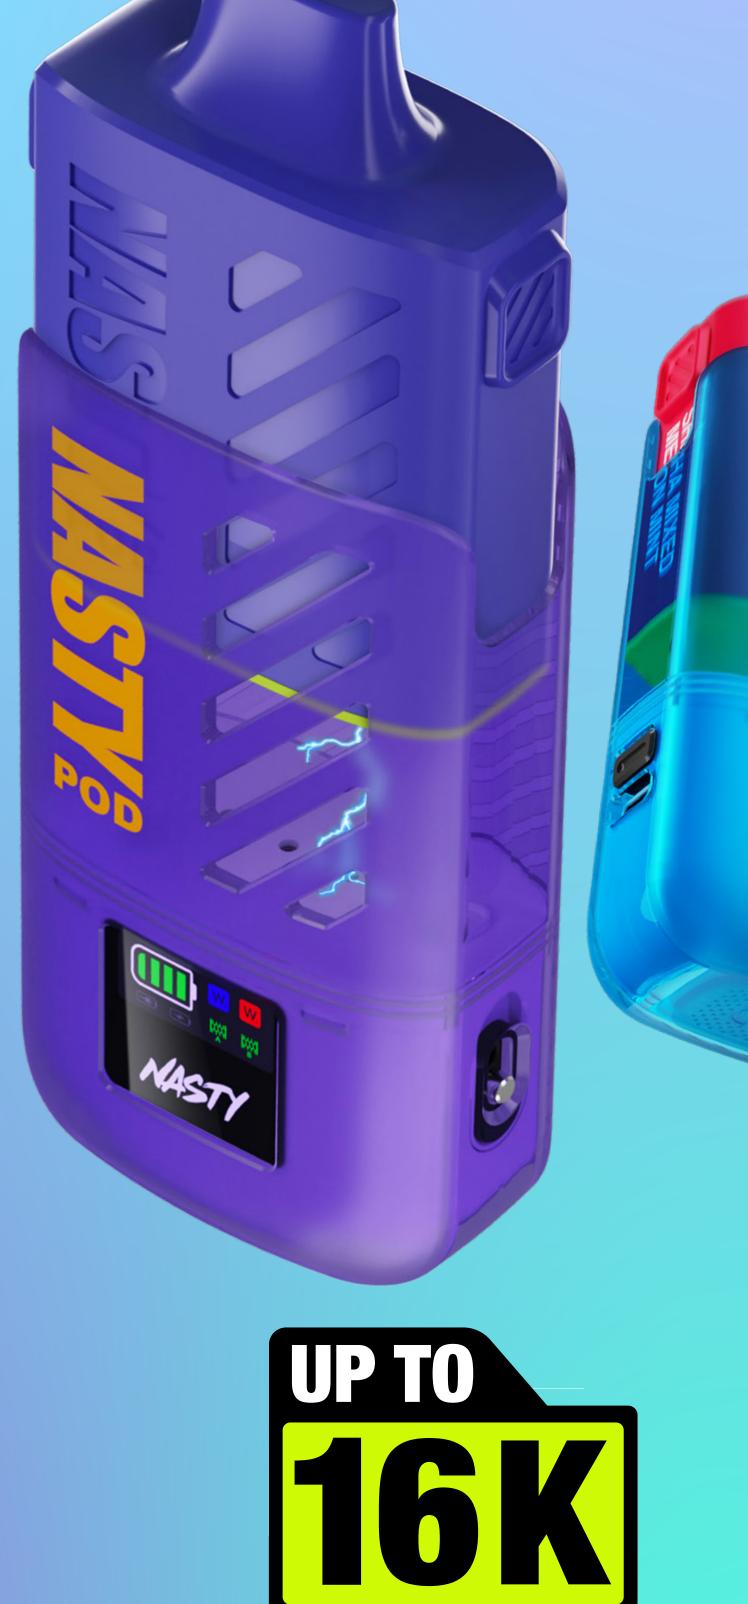

# NASTY PX16Ki-S

# World's

**Digital Display** 

Tastiest Flavours

The NASTY POD PX16Ki is a next-generation Disposable Pod Device designed to deliver maximum flavour performance with

Liquid & Battery

**Indicator** 

long-term savings.

Type - C

NASTY PX16Ki