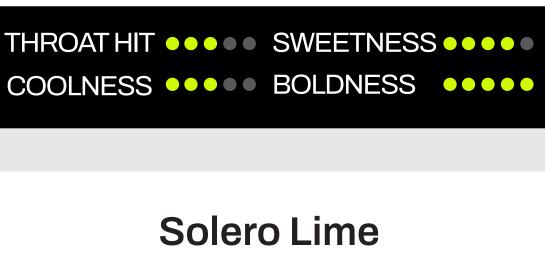

# Citrus blast of freshly squeezed limes balanced with a subtle sweetness.

THROAT HIT •••• SWEETNESS ••••

Frosty, sweet cola with a hint of lemon fluttering in the background.

THROAT HIT •••• SWEETNESS ••••

WARNING: This product

contains nicotine.

Nicotine is an

addictive chemical.

WARNING: This product

contains nicotine.

Nicotine is an addictive chemical.

**Solero Lime** 

# **Gummy Bear**

Citrus blast of freshly squeezed limes balanced with a subtle sweetness.

THROAT HIT •••• SWEETNESS ••••

COOLNESS •••• BOLDNESS •••••

**Lemon Cola** 

Sparkling Watermelon

WARNING: This product contains nicotine. Nicotine is an addictive chemical.