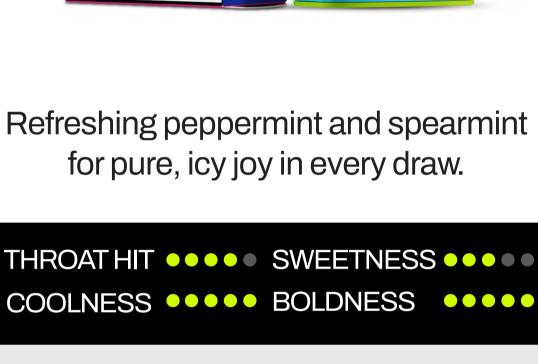

COOLNESS •••• BOLDNESS ••••• **Berry Grape** 

Immerse yourself in our ripe, sun-kissed

watermelon's pulpy goodness.

THROAT HIT •••• SWEETNESS ••••

This product contains nicotine. Nicotine is an addictive chemical.