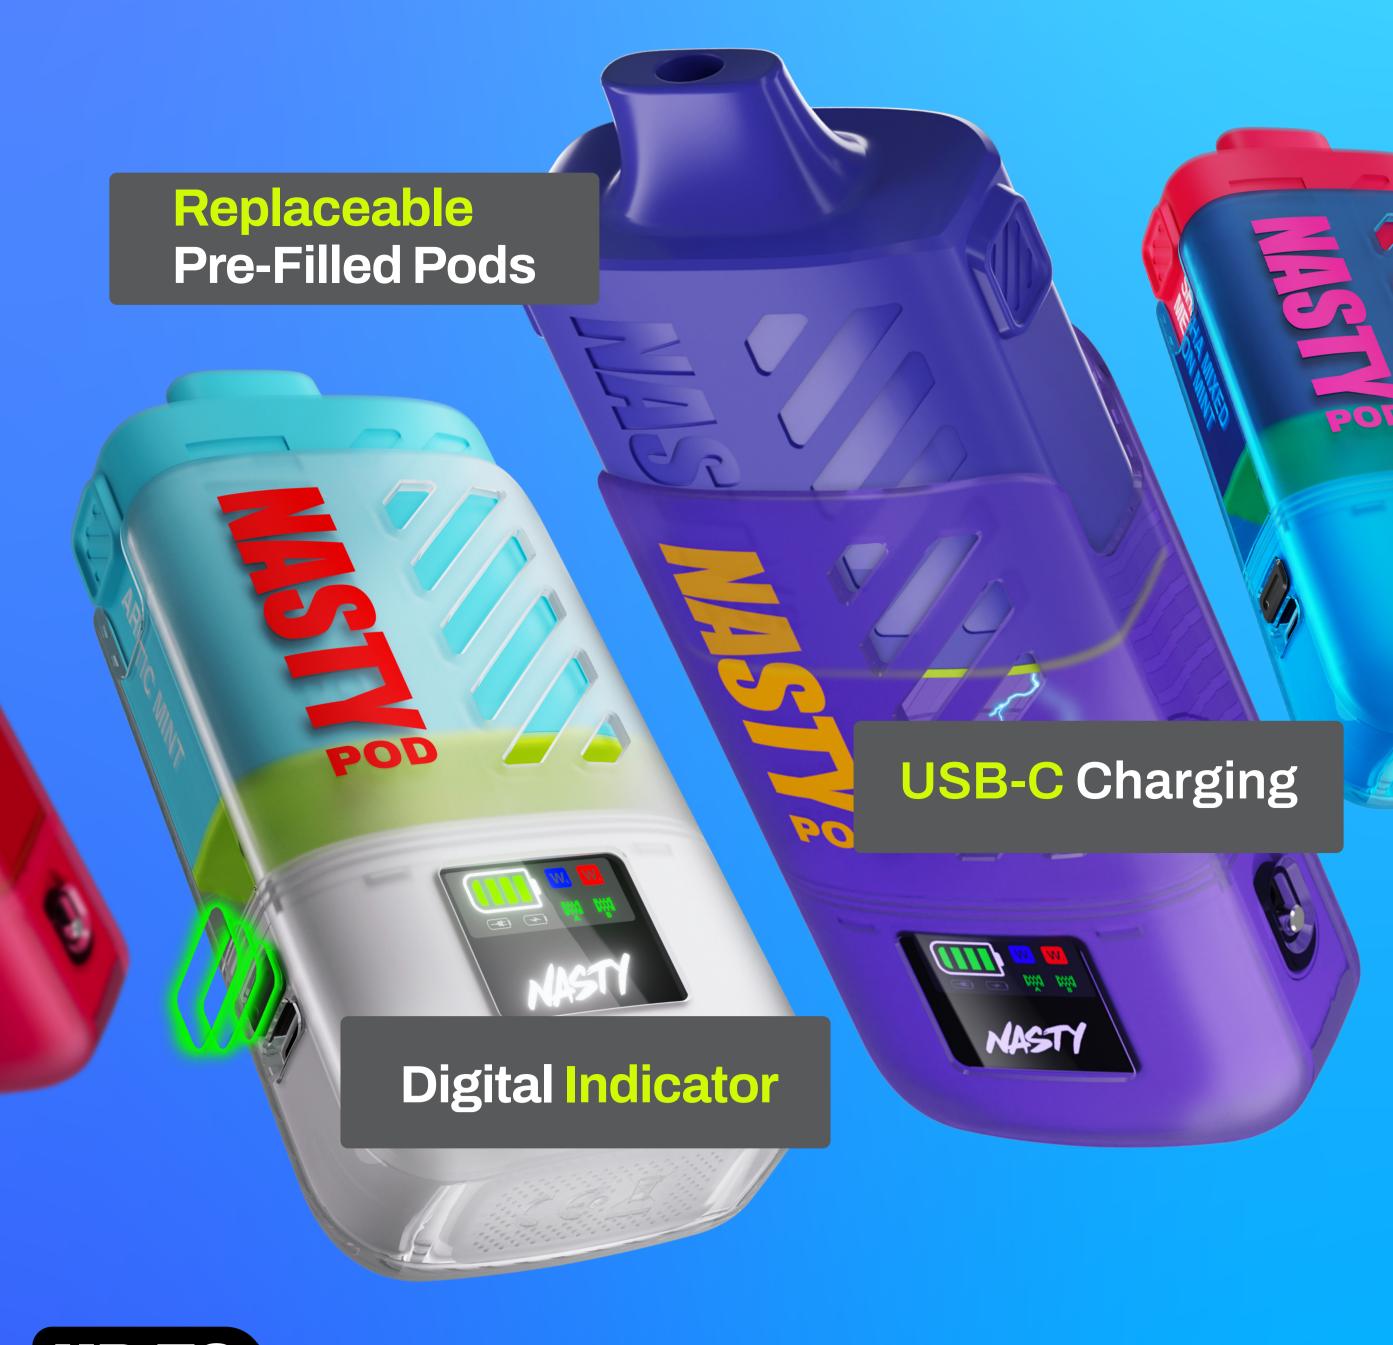

# NASTY PX15Ki-S

# **BOOST MODE** TURBO Hit the Boost Mode button for

Type - C

NASTY PX15Ki-S