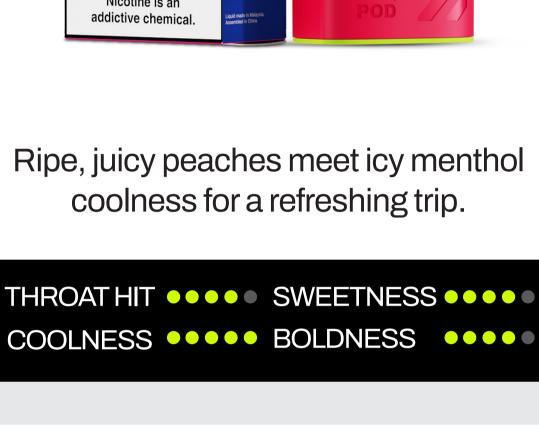

### **Arctic Mint** Peach Ice

**SMOOTHER & BOLDER FLAVOURS.** 

WARNING:

This product

contains nicotine.

Nicotine is an

addictive chemical.

**Double Watermelon** 

COOLNESS •••• BOLDNESS ••••• **Berry Grape** 

Immerse yourself in our ripe, sun-kissed

watermelon's pulpy goodness.

THROAT HIT •••• SWEETNESS ••••

This product contains nicotine. Nicotine is an addictive chemical.