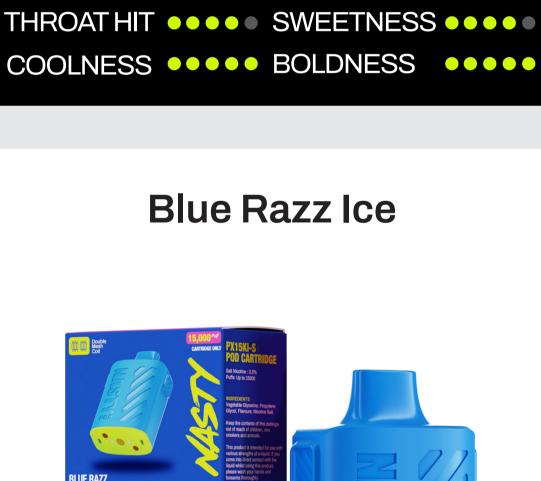

THROATHIT •••• SWEETNESS ••••

Tantalising taste of blue raspberries for a

burst of tart and sweet goodness.

**WARNING:** This product contains nicotine. Nicotine is an addictive chemical.

Zesty burst of lemon with a