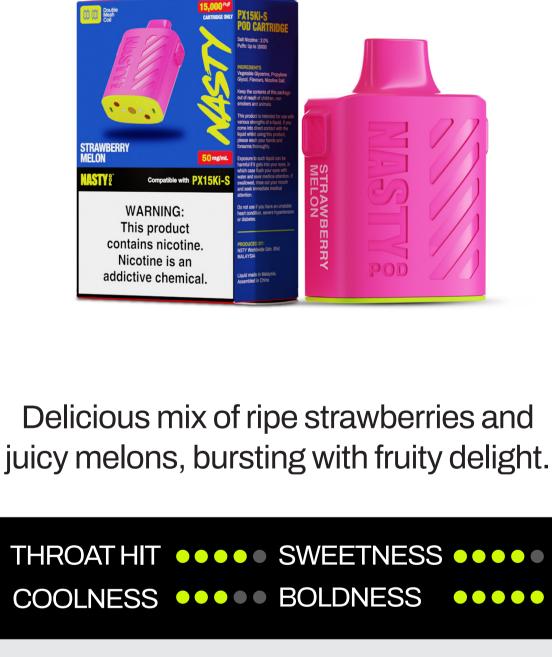

### COOLNESS •••• BOLDNESS **Strawberry Melon**

Sour Apple Ice

Tangy green apple with a frosty bite for a satisfyingly chilling sensation. THROAT HIT •••• SWEETNESS •••• COOLNESS •••• BOLDNESS •••••

**Shisha Mixed Melon Mint** 