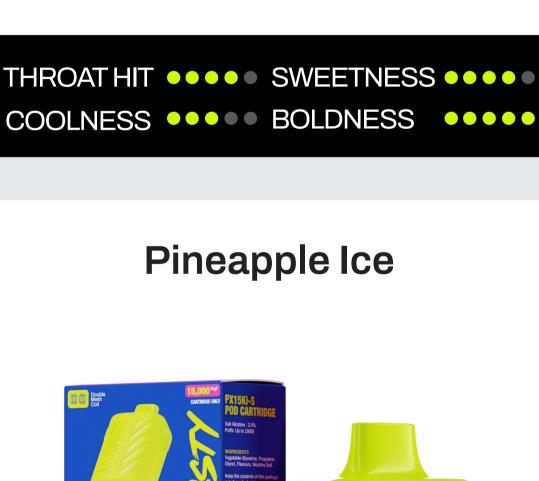

notes of tangy, yet sweet berries.

contains nicotine. Nicotine is an addictive chemical

WARNING:

This product

The succulent essence of ripe pineapple

perfectly balanced with a frosty chill.

THROAT HIT •••• SWEETNESS ••••