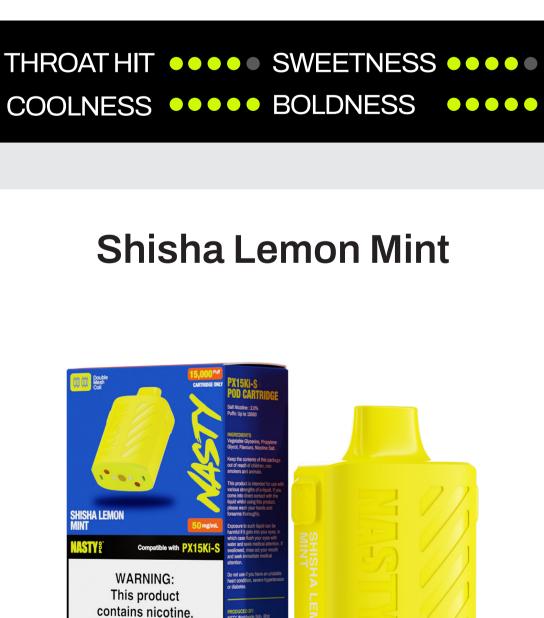

# Plump, juicy grapes that unleashes

a wave of refreshing coolness.

Nicotine is an

addictive chemical.

THROAT HIT •••• SWEETNESS •••• COOLNESS •••• BOLDNESS

Invigorating amalgamation of tangy

lemon, icy mint, and aromatic shisha.

## Some of our Classic flavours like Shisha Double Apple and Shisha Lemon Mint even mimic the actual smoky taste of traditional hookah. GLOBAL SHIPPING

**Pallet** 

Height: 150cm

Length 19.2\* 11.9\*111cm Packaging Box 54\* 27\* 80mm