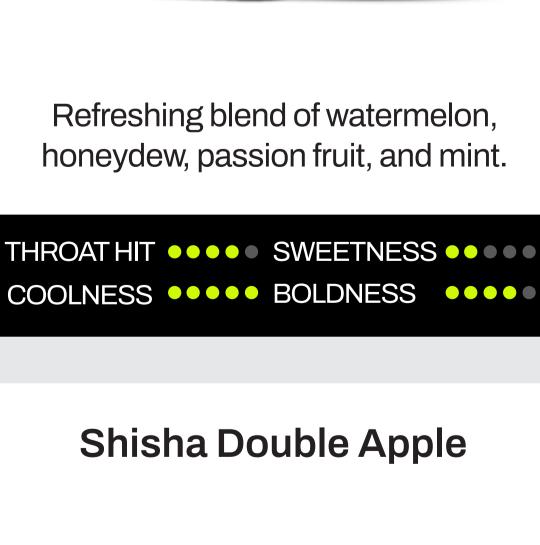

### WARNING: This product contains nicotine.

Nicotine is an

addictive chemical.

WARNING: This product contains nicotine.

Blend of crisp green and sweet red

apples with shisha's aromatic essence.

THROAT HIT •••• SWEETNESS ••••

## Some of our Classic flavours like Shisha Double Apple and Shisha Lemon Mint even mimic the actual smoky taste of traditional hookah. GLOBAL SHIPPING

**Pallet** 

Height: 150cm

Length 19.2\* 11.9\*111cm Packaging Box 54\* 27\* 80mm