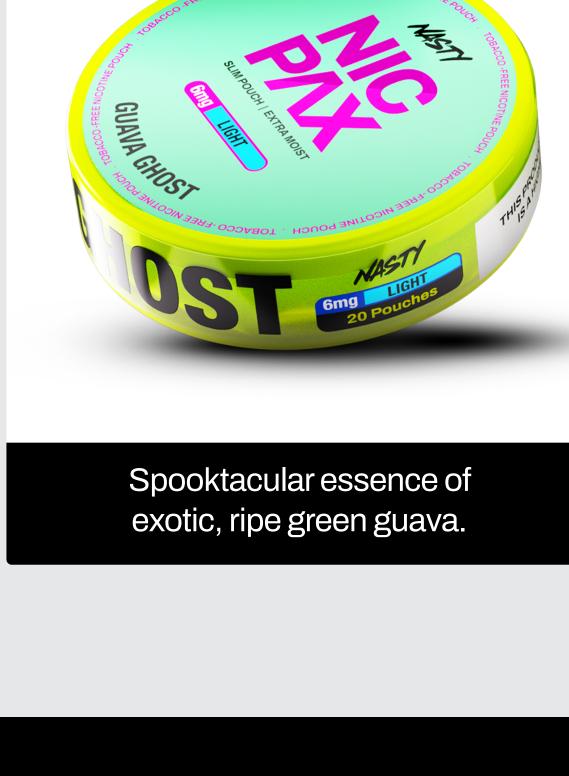

Guava Ghost

**Triple Berry** 

Revel in the aromatic sweetness

of ripe cherries.

**Product** 

**Round Size** 

Weight (kg): 0.014

Pouches designed to provide quick and refreshing nicotine satisfaction orally. There's no smoke or vapour so you can use it discreetly anytime, anywhere.