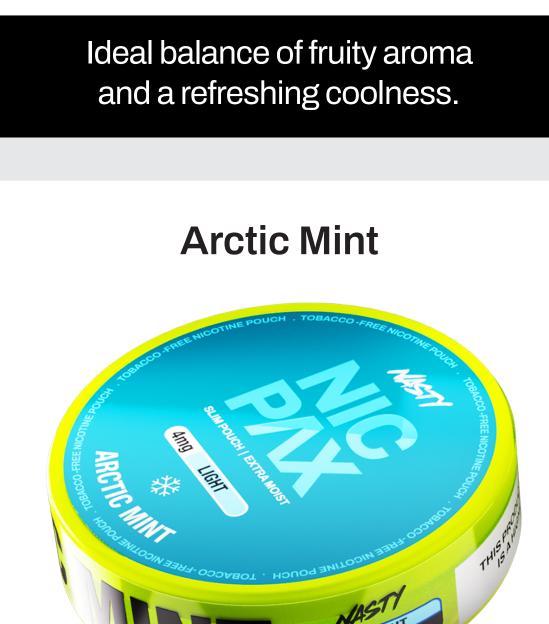

Neo Flavours

Neo Flavours delicately balance flavour and nicotine satisfaction.

A great choice for smokers trying nicotine pouches for the first time.

sweet peaches.

Delight in the aroma of ripe,

Relish in the heady aro