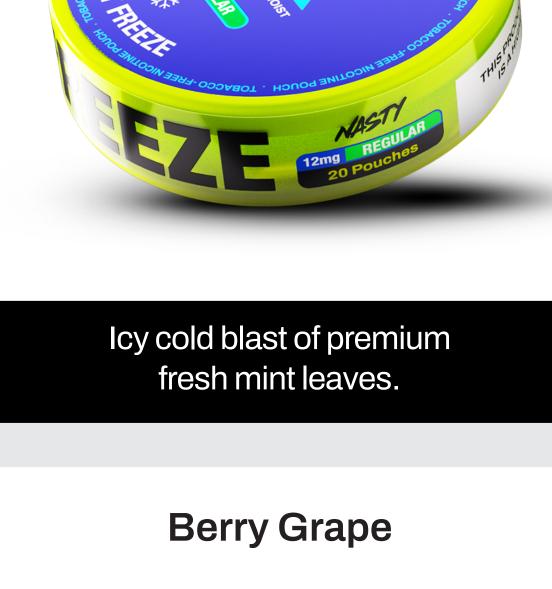

TOTAL REGULAR 10mg REGULAR 20 Pouches 20 Pouches 20 Pouches

WASHINGON HOUGH TOBACCO TO THE TOBACCO TO THE TOBACCO THE TOBACCO

Invigorating, cool blast of

fresh mint leaves.

sensation of fresh peppermint.

Savour the icy cool

Guava Ghost

**Triple Berry** 

Revel in the aromatic sweetness

of ripe cherries.

**Product** 

**Round Size** 

Weight (kg): 0.014

Pouches designed to provide quick and refreshing nicotine satisfaction orally. There's no smoke or vapour so you can use it discreetly anytime, anywhere.