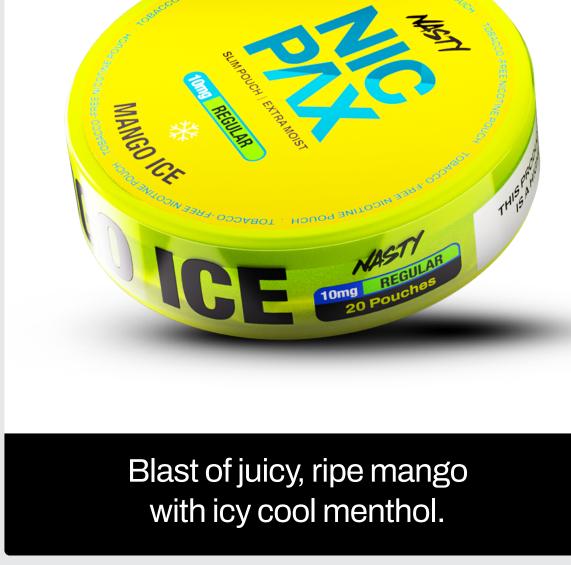

# SMOOTHER & BOLDER FLAVOURS.

**Cool Flavours** 

Cool Flavours deliver an icy sensation that is refreshing and

MASTY NICPAX

invigorating. Perfect for smokers who prefer a menthol-based experience.

Mango Ice Lush Ice

TOTAL REGULAR 10mg REGULAR 20 Pouches 20 Pouches 20 Pouches

WASHINGON HOUGH TOBACCO TO THE TOBACCO TO THE TOBACCO THE TOBACCO

Invigorating, cool blast of

fresh mint leaves.

sensation of fresh peppermint.

Savour the icy cool