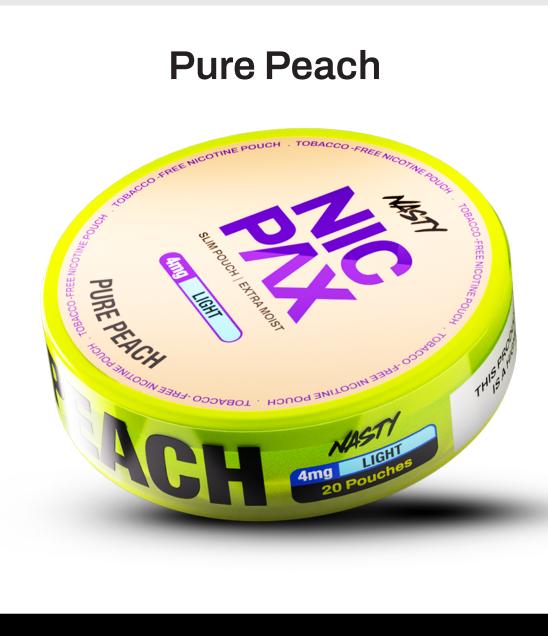

Neo Flavours

Neo Flavours delicately balance flavour and nicotine satisfaction.

A great choice for smokers trying nicotine pouches for the first time.

sweet peaches.

Delight in the aroma of ripe,

Relish in the heady aro