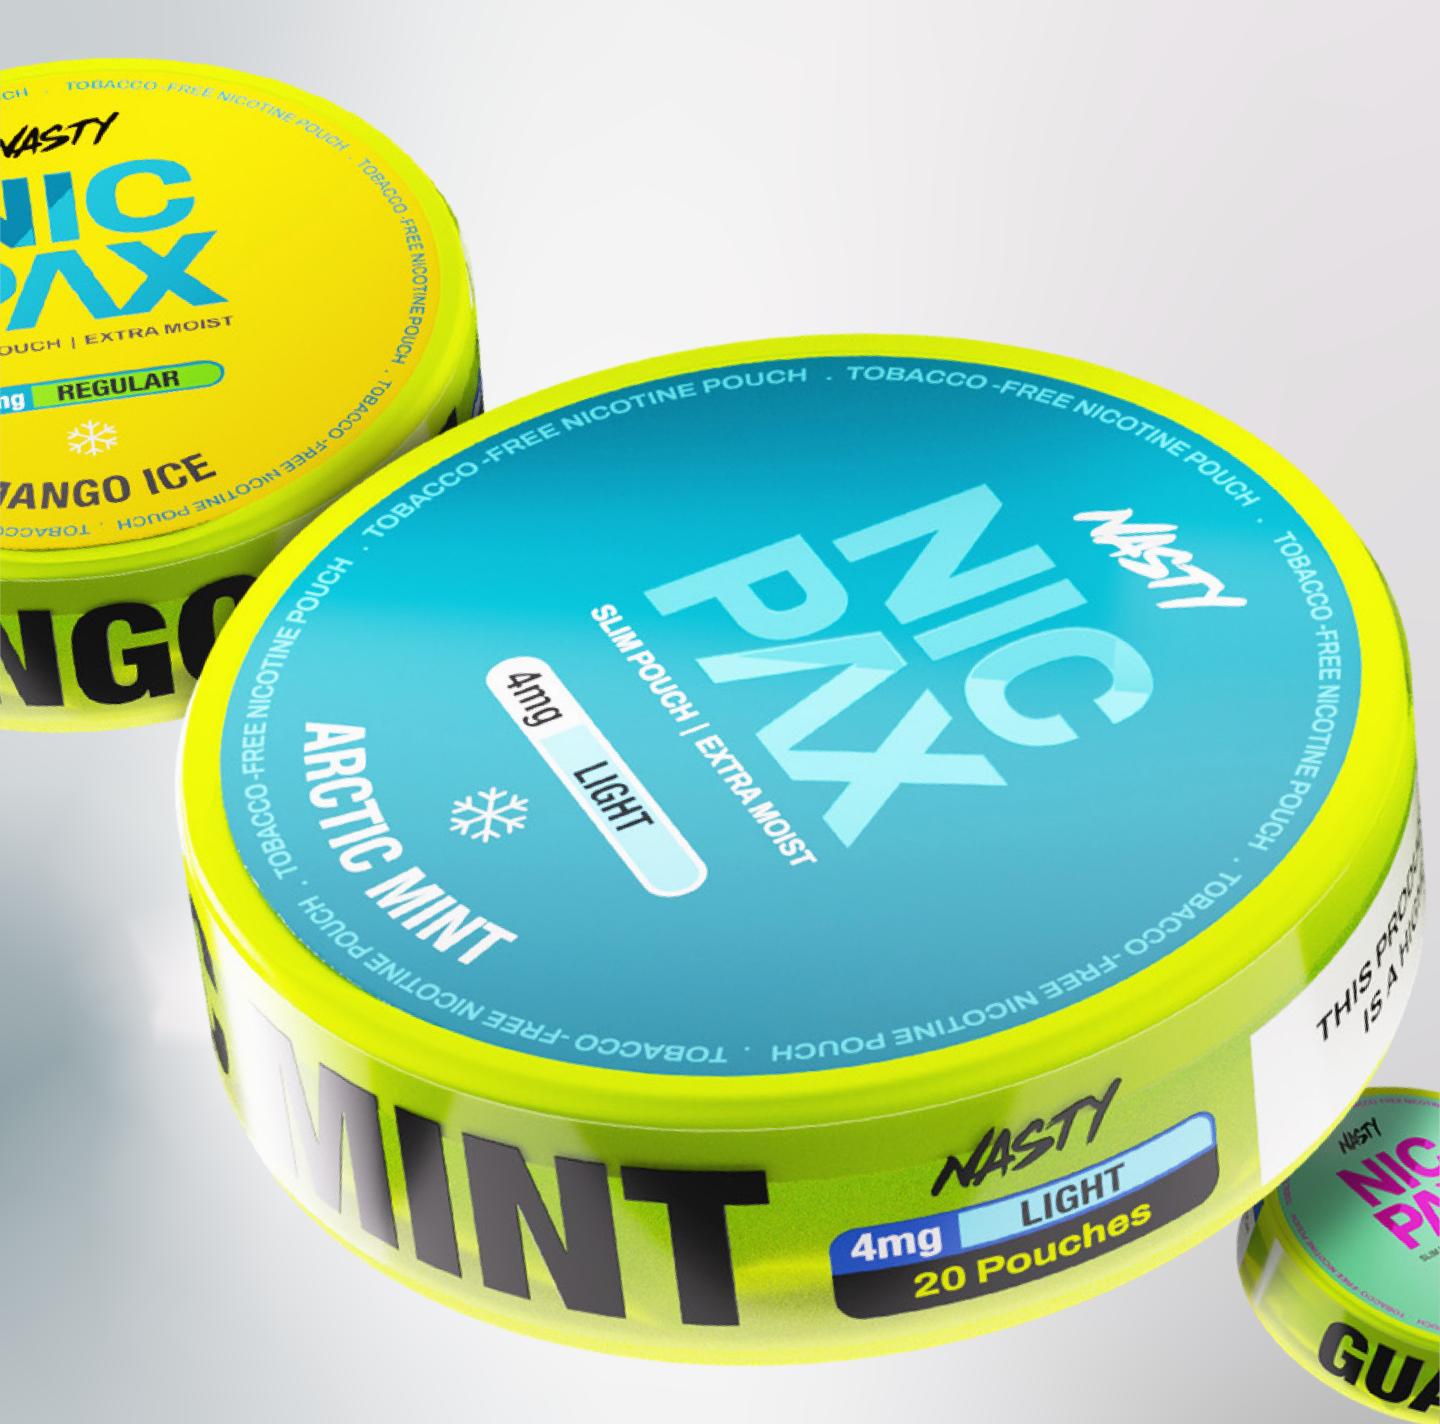

### NICPXX

Tobacco-Free Nicotine Pouch

# SATIS-FACTION ANYTIME,

orally. There's no smoke or vapour so you can use it discreetly anytime, anywhere.

**NASTY NICPAX** are Tobacco-Free Nicotine Pouches

designed to provide quick and refreshing nicotine satisfaction

# SMOOTHER & BOLDER FLAVOURS.

**Cool Flavours** 

Cool Flavours deliver an icy sensation that is refreshing and

MASTY NICPAX

invigorating. Perfect for smokers who prefer a menthol-based experience.

Mango Ice Lush Ice