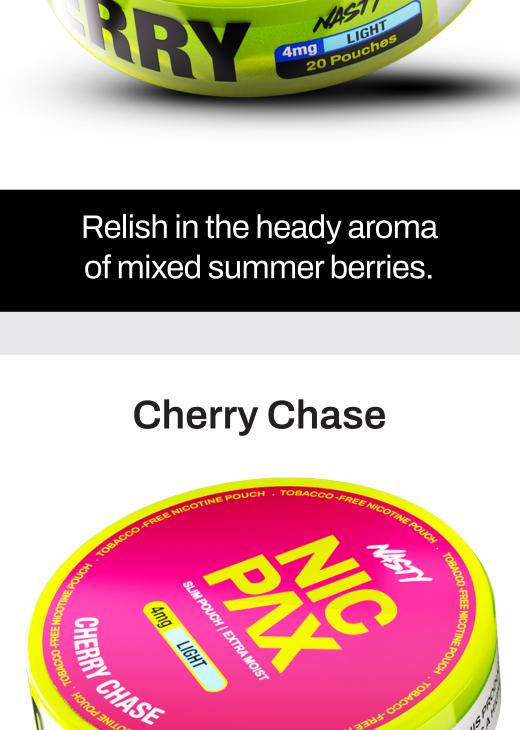

Neo Flavours

Neo Flavours delicately balance flavour and nicotine satisfaction.

A great choice for smokers trying nicotine pouches for the first time.

sweet peaches.

Delight in the aroma of ripe,

Relish in the heady aro

Guava Ghost

**Triple Berry** 

Revel in the aromatic sweetness

of ripe cherries.

**Product** 

**Round Size** 

Weight (kg): 0.014

Pouches designed to provide quick and refreshing nicotine satisfaction orally. There's no smoke or vapour so you can use it discreetly anytime, anywhere.