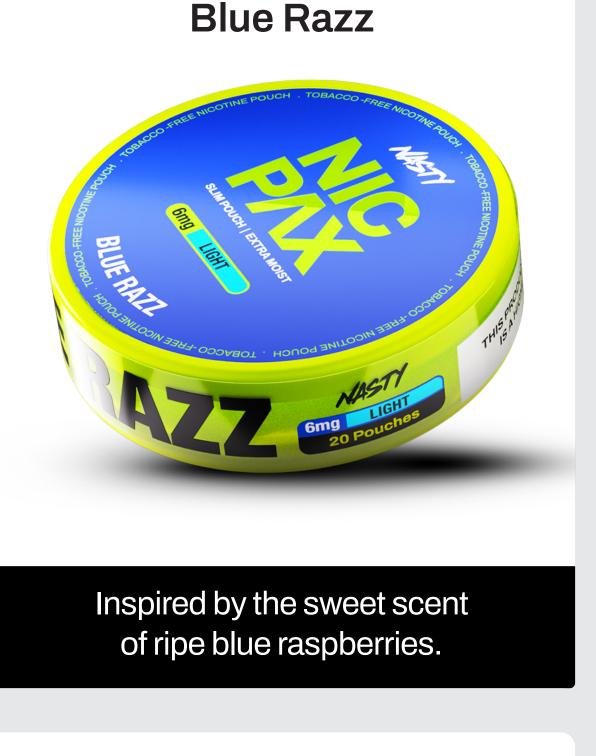

Guava Ghost

**Triple Berry** 

Revel in the aromatic sweetness

of ripe cherries.

**Product** 

**Round Size** 

Weight (kg): 0.014

Pouches designed to provide quick and refreshing nicotine satisfaction orally. There's no smoke or vapour so you can use it discreetly anytime, anywhere.