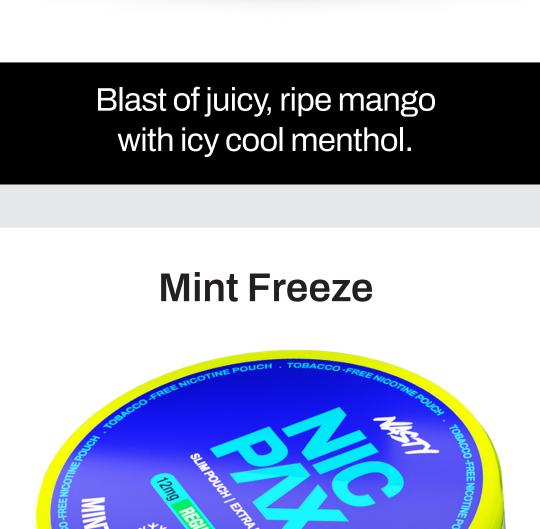

# SMOOTHER & BOLDER FLAVOURS.

**Cool Flavours** 

Cool Flavours deliver an icy sensation that is refreshing and

MASTY NICPAX

invigorating. Perfect for smokers who prefer a menthol-based experience.

Mango Ice Lush Ice

TOTAL REGULAR 10mg REGULAR 20 Pouches 20 Pouches 20 Pouches

WASHINGON HOUGH TOBACCO TO THE TOBACCO TO THE TOBACCO THE TOBACCO

Invigorating, cool blast of

fresh mint leaves.

sensation of fresh peppermint.

Savour the icy cool