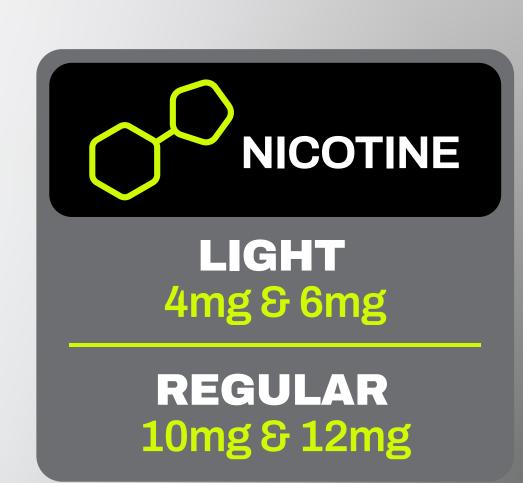

# SMOOTHER & BOLDER FLAVOURS.

**Cool Flavours** 

Cool Flavours deliver an icy sensation that is refreshing and

MASTY NICPAX

invigorating. Perfect for smokers who prefer a menthol-based experience.

Mango Ice Lush Ice

Neo Flavours

Neo Flavours delicately balance flavour and nicotine satisfaction.

A great choice for smokers trying nicotine pouches for the first time.

sweet peaches.

Delight in the aroma of ripe,

Relish in the heady aro