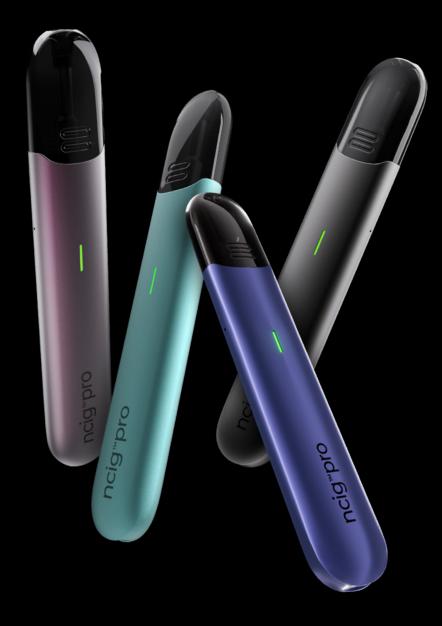

### ncig™pro

Prestasi unggul sepanjang hari.

Available in 4 premium colours.
Sangria Tiffany Kendall Midnight

#### Experience ultimate all-day performance with ncig pro.