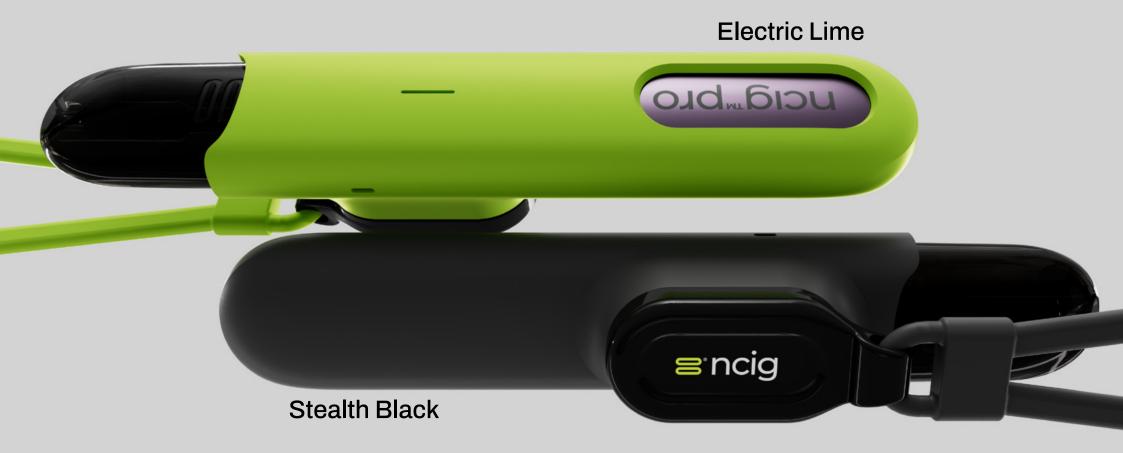

### ncig™pro

Prestasi unggul sepanjang hari.

Available in 4 premium colours.
Sangria Tiffany Kendall Midnight