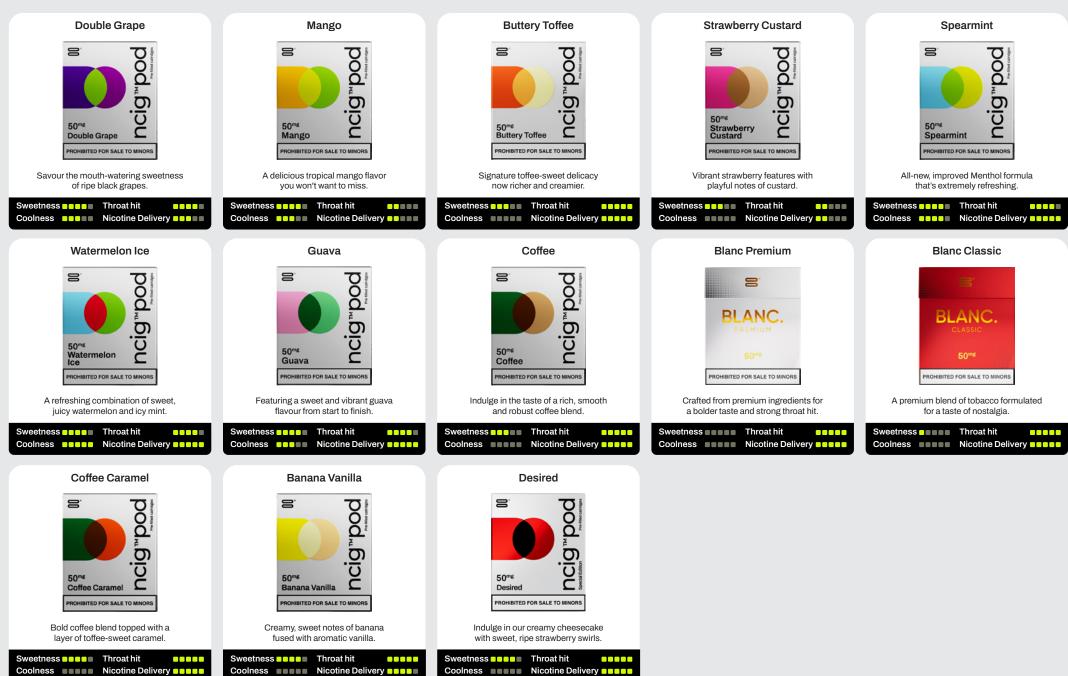

#### NIST ncig™pod UST "DUCIO" Rasa lebih puas, tahan lebih lama. 50<sup>m8</sup> Buttery Toffee Buttery For sale to MINOR. <u>-</u> 2.2 00000 ×3 mL Horizontal MoistureLoc™ 50" 90 SALE TO M per pod Leak Protection Coil system Bard Property CE South A Biermelon Bierme Browner to ron Sale To unions U 11 DOUR STREET 50me ava