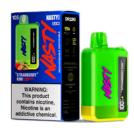

#### Strawberry Cheesecake

Creamy cheesecake elevated with vibrant strawberries.

THROAT HIT •••• SWEETNESS •••• COOLNESS ••••• BOLDNESS •••••