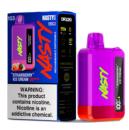

#### Strawberry Ice Cream

Creamy-sweet strawberry ice cream flavour.

THROATHIT ••••• SWEETNESS ••••• COOLNESS •••• BOLDNESS •••••