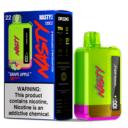

#### Blackcurrant

Sweet, sharp wild blackcurrant.

THROAT HIT ••••• SWEETNESS ••••• COOLNESS •••• BOLDNESS •••••

in strawberry essence.

COOLNESS •••• BOLDNESS •••••