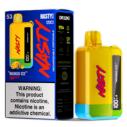

#### Lemon Cola

Icy, sweet cola with a twist of lemon.

THROAT HIT ••••• SWEETNESS ••••• COOLNESS •••• BOLDNESS •••••