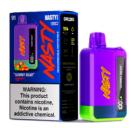

#### **Grape Apple**

Delightful combination of tart grapes and sweet apple.

THROAT HIT •••• SWEETNESS •••• COOLNESS •••• BOLDNESS •••••