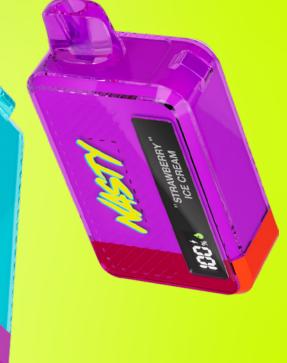

#### Strawberry Ice Cream

Creamy-sweet strawberry ice cream flavour.

THROATHIT ••••• SWEETNESS ••••• COOLNESS •••• BOLDNESS •••••