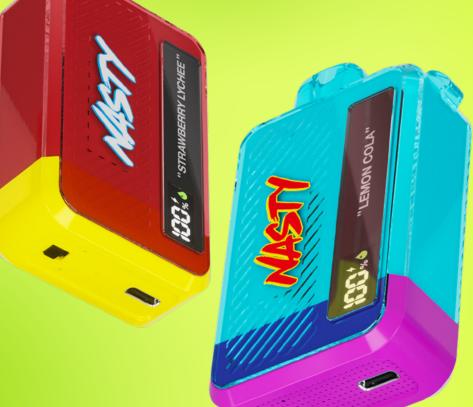

#### Strawberry Lychee

Delicious, juicy lychees dipped

THROAT HIT ••••• SWEETNESS •••••

#### Lemon Cola

Icy, sweet cola with a twist of lemon.

THROAT HIT ••••• SWEETNESS ••••• COOLNESS •••• BOLDNESS •••••