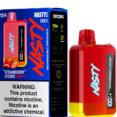

#### Lemon Cola

Icy, sweet cola with a twist of lemon.

THROAT HIT ••••• SWEETNESS ••••• COOLNESS •••• BOLDNESS •••••