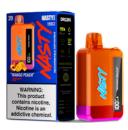

#### Mango Peach

Delicious and refreshing mango-peach mix.

THROAT HIT ••••• SWEETNESS ••••• COOLNESS •••• BOLDNESS •••••