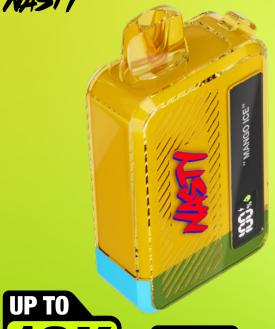

# MADE TO SATISFY.

**Consistent Satisfaction** 

**PUFF** 

NASTY BAR DR12Ki is a rechargeable Nicotine Salt Disposable Device featuring our latest e-liquid formulation that delivers smooth, bold flavour and satisfaction until the very last drop. Based on the same technology as our global best-selling DX8.5i device, with increased liquid capacity to deliver up to 12,000 puffs of consistent flavour and satisfaction.

#### Mango Ice

Icy cool, refreshing blend of sweet mango.

THROAT HIT ••••• SWEETNESS ••••• COOLNESS •••• BOLDNESS •••••