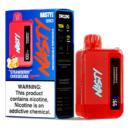

#### Blackcurrant

Sweet, sharp wild blackcurrant.

THROAT HIT ••••• SWEETNESS ••••• COOLNESS •••• BOLDNESS •••••

in strawberry essence.

COOLNESS •••• BOLDNESS •••••