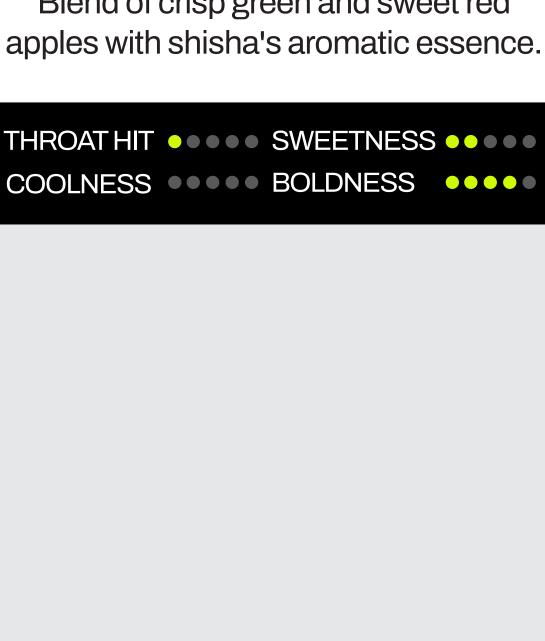

Grape Ice

10069 1 DTL 3mg/ml WARNING: This product contains

Robust tobacco melded with sweet,

red apples for a rich, aromatic blend.

THROAT HIT •••• SWEETNESS •••••

COOLNESS •••• BOLDNESS ••••

Nicotine is an addictive