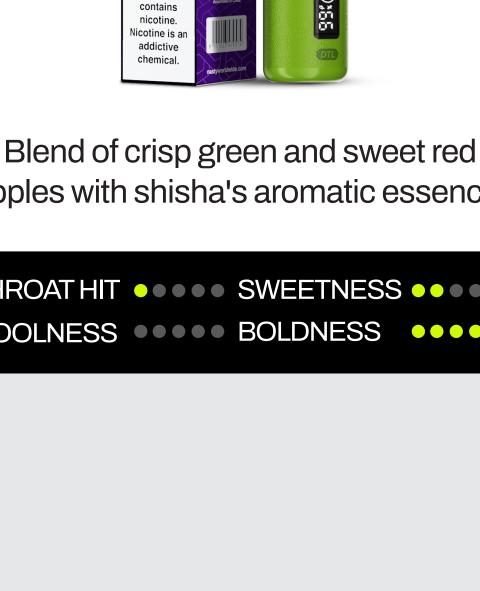

Grape Ice

10069 1 DTL 3mg/ml WARNING: This product contains

Robust tobacco melded with sweet,

red apples for a rich, aromatic blend.

THROAT HIT •••• SWEETNESS •••••

COOLNESS •••• BOLDNESS ••••

Nicotine is an addictive