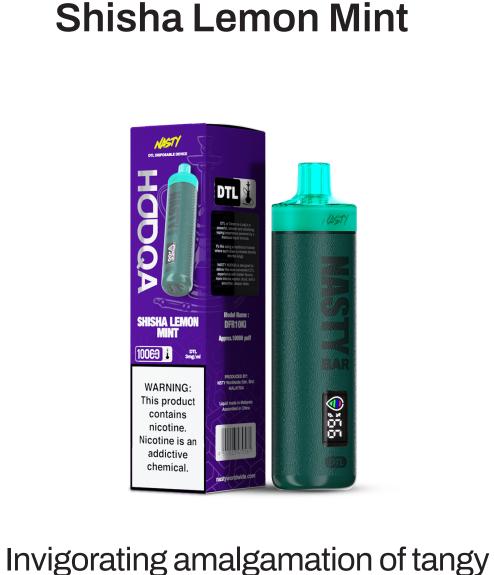

**Berry Grape** 

GLOBAL SHIPPING

hookah.

**Shipment Box** 404\* 402\* 312mm 20 Outer Box

**Pallet** 

Some of our Classic flavours like Shisha

Double Apple and Shisha Lemon Mint even

mimic the actual smoky taste of traditional