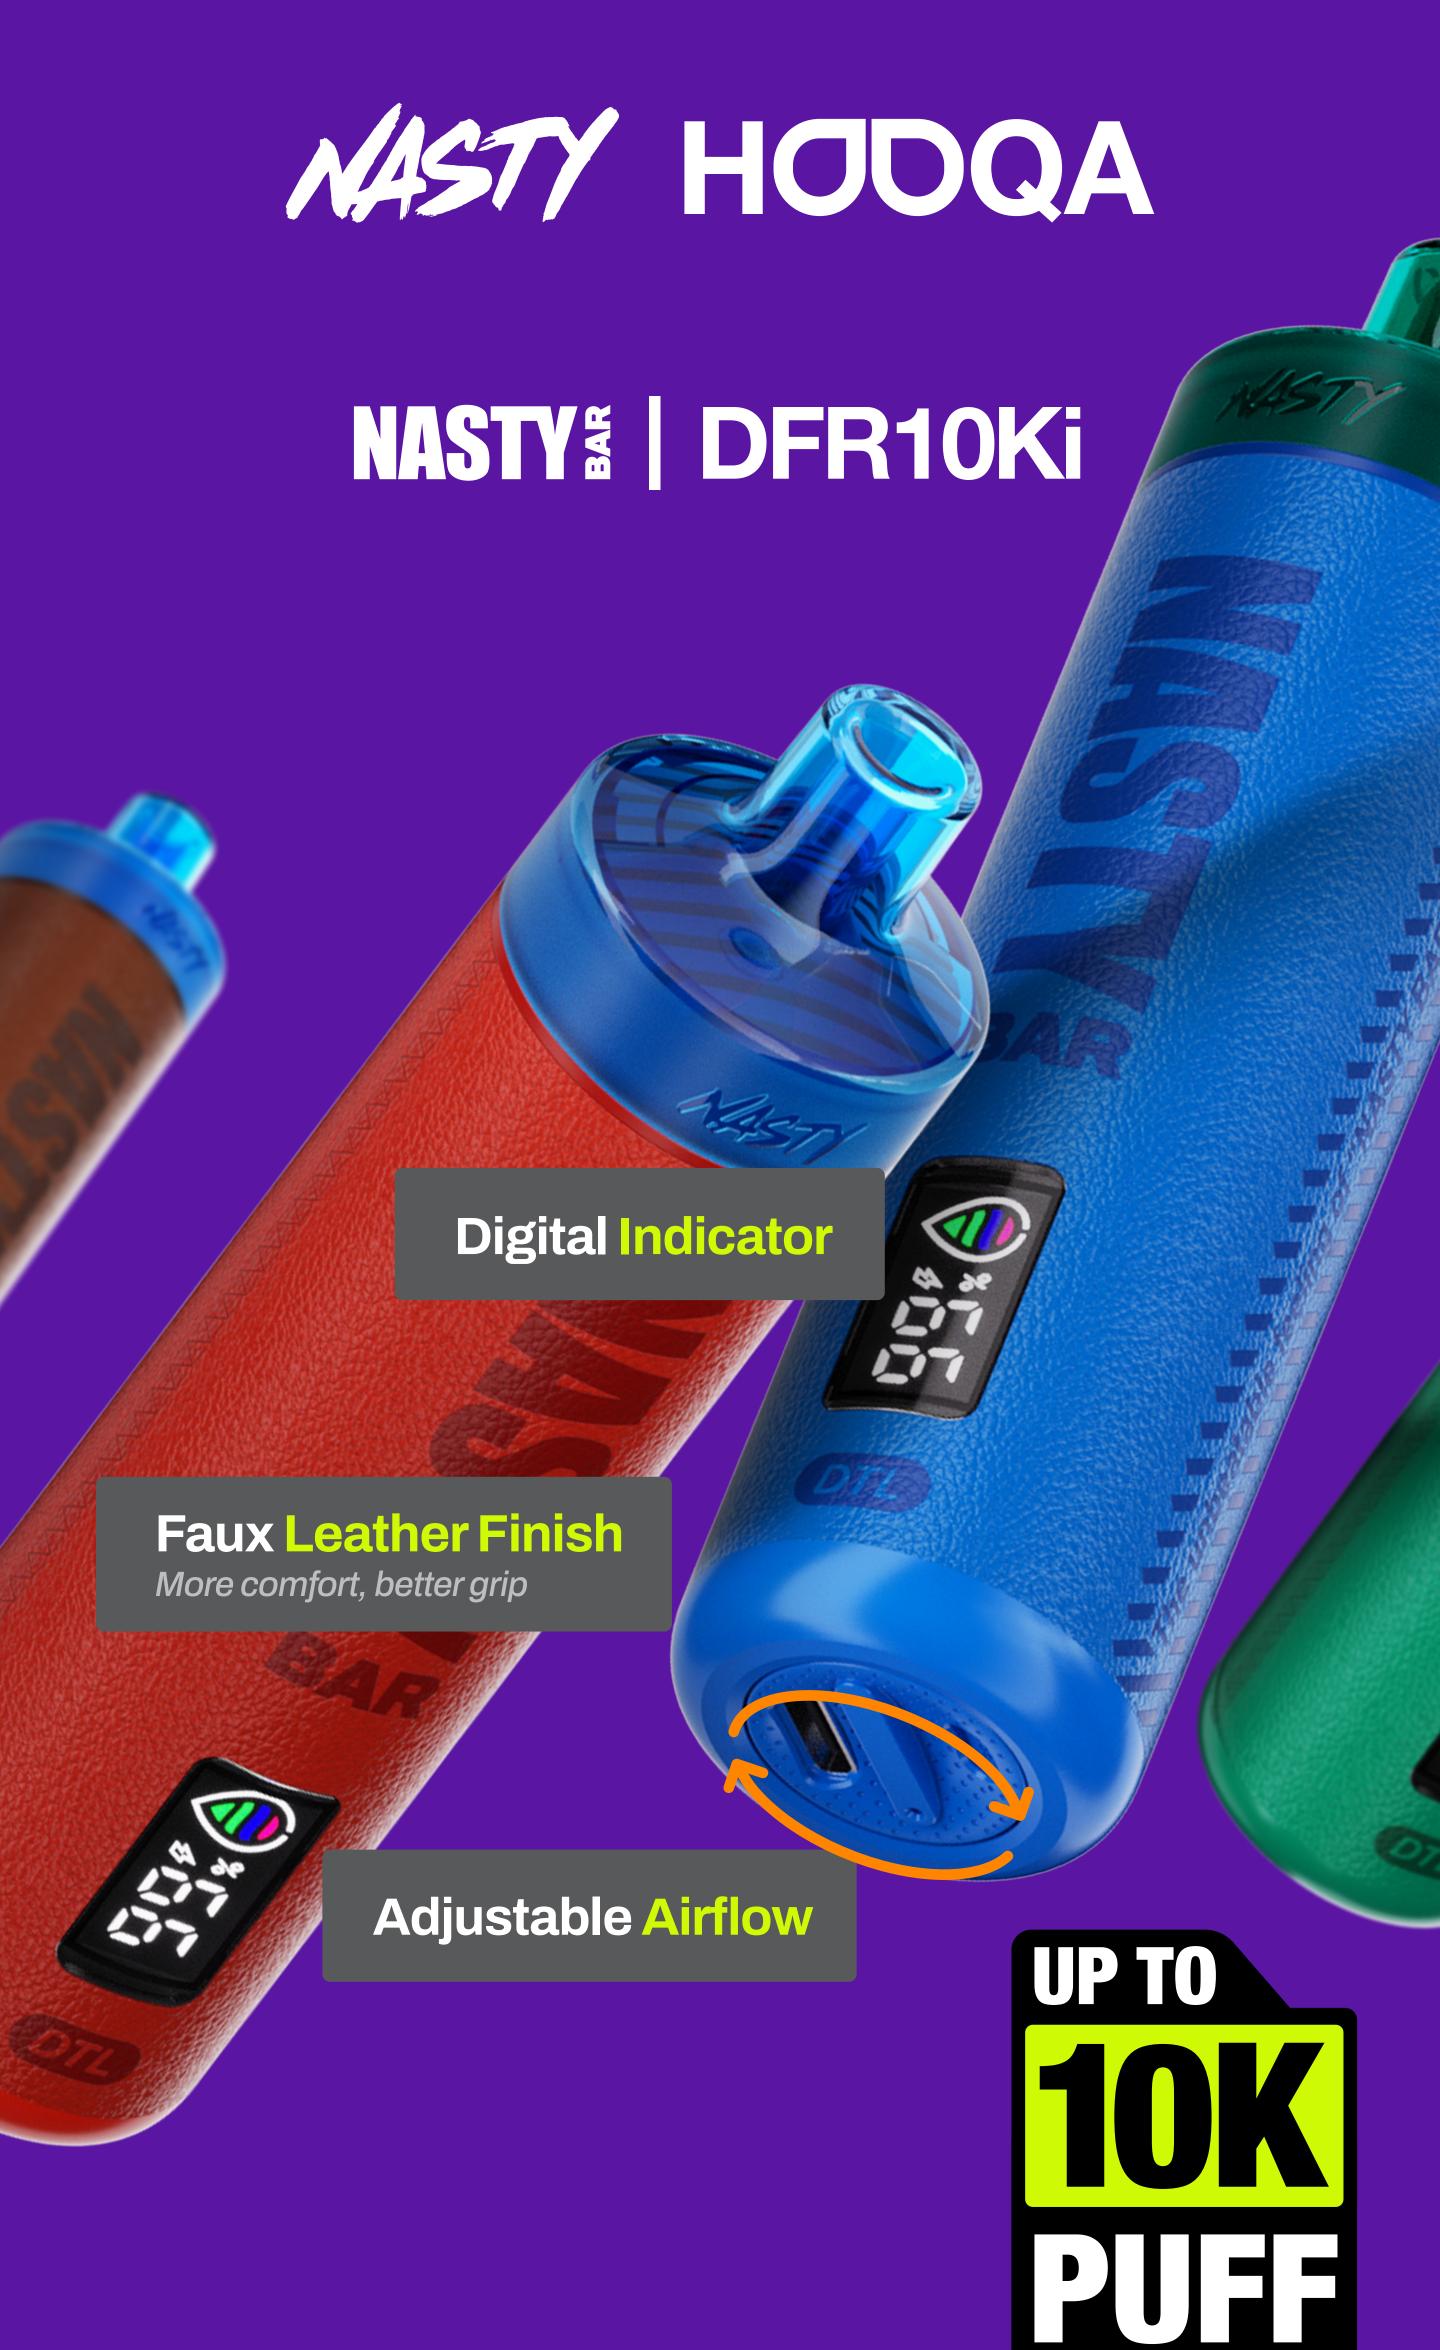

# 

DTL

Intense

**Vapour Cloud** 

NASTY DFR10Ki

**SMOOTHER & BOLDER FLAVOURS.** 