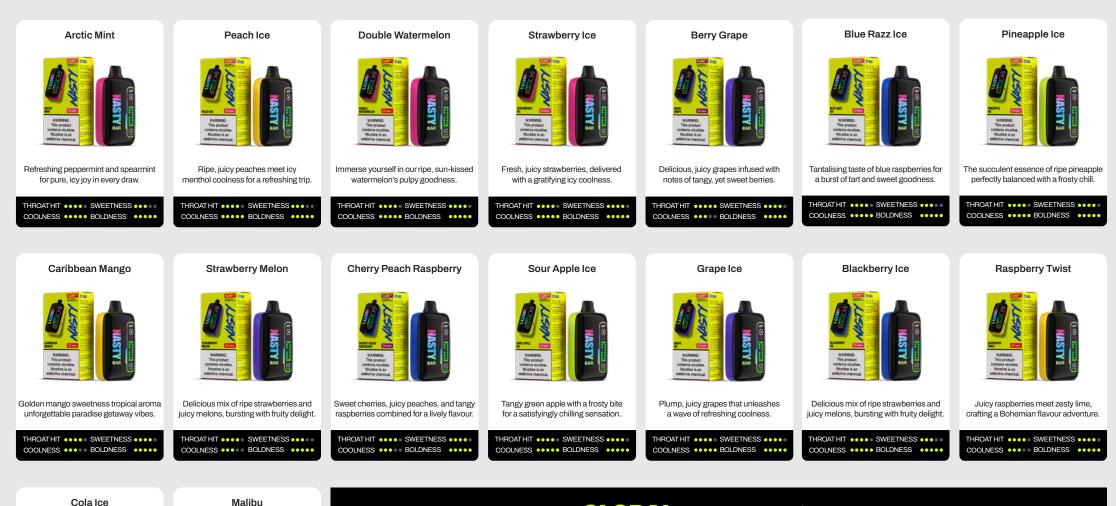

# NASTY I D16Ki

Classic, sweet cola topped with ice for a tantalising taste sensation.

THROAT HIT •••• SWEETNESS •••• COOLNESS .... BOLDNESS ....

Pineapple, orange, mango infusion for an energizing, unforgettable boost.