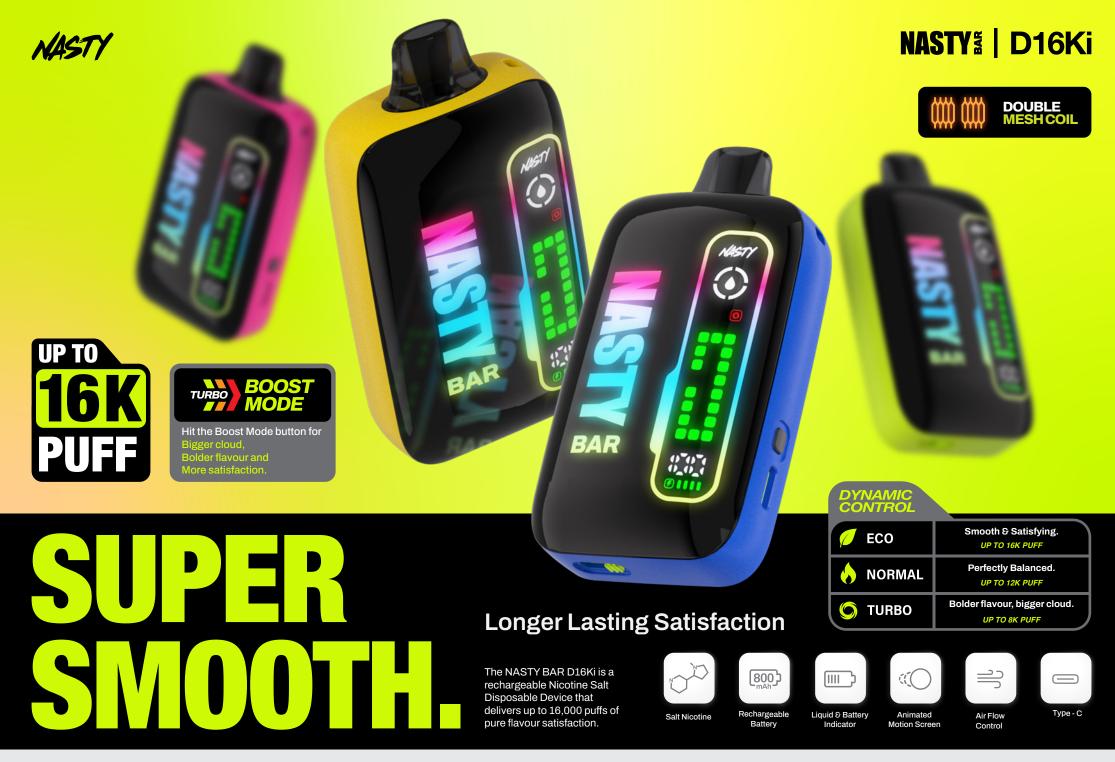

THROAT HIT ••••• SWEETNESS ••••• COOLNESS •••• BOLDNESS •••••

What makes this device stand out compared to others is that it delivers consistent flavour and nicotine satisfaction from beginning to end.

It also has a Dynamic Control feature which allows you to switch modes based on your preference at the press of a button.