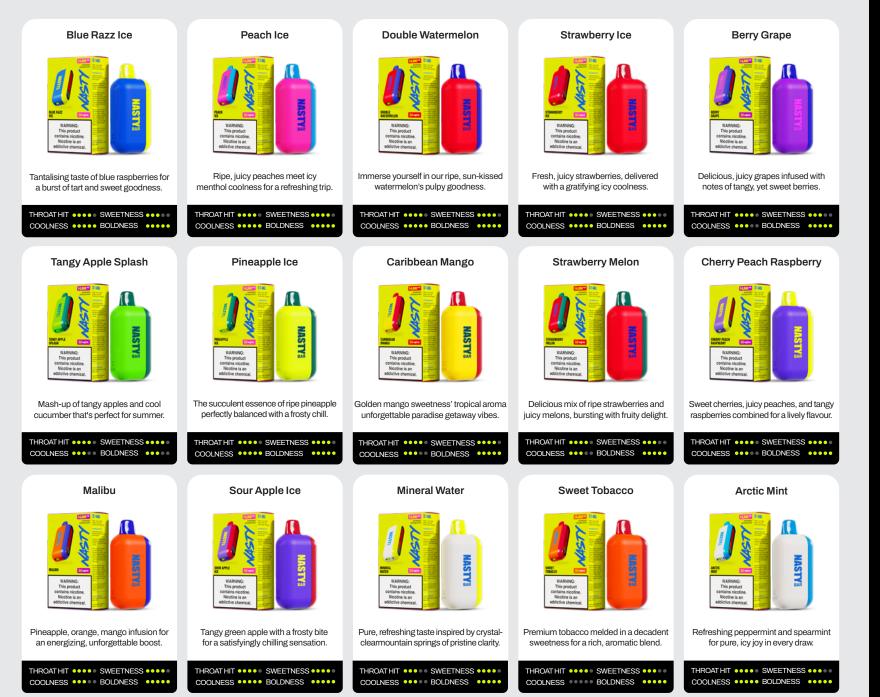

## NASTY

What makes this device stand out is that it delivers consistent flavour and nicotine satisfaction from beginning to end, which is unique compared to other big-puff devices in the market.

This was achieved thanks to our proprietary e-liquid formula and new firing control design.