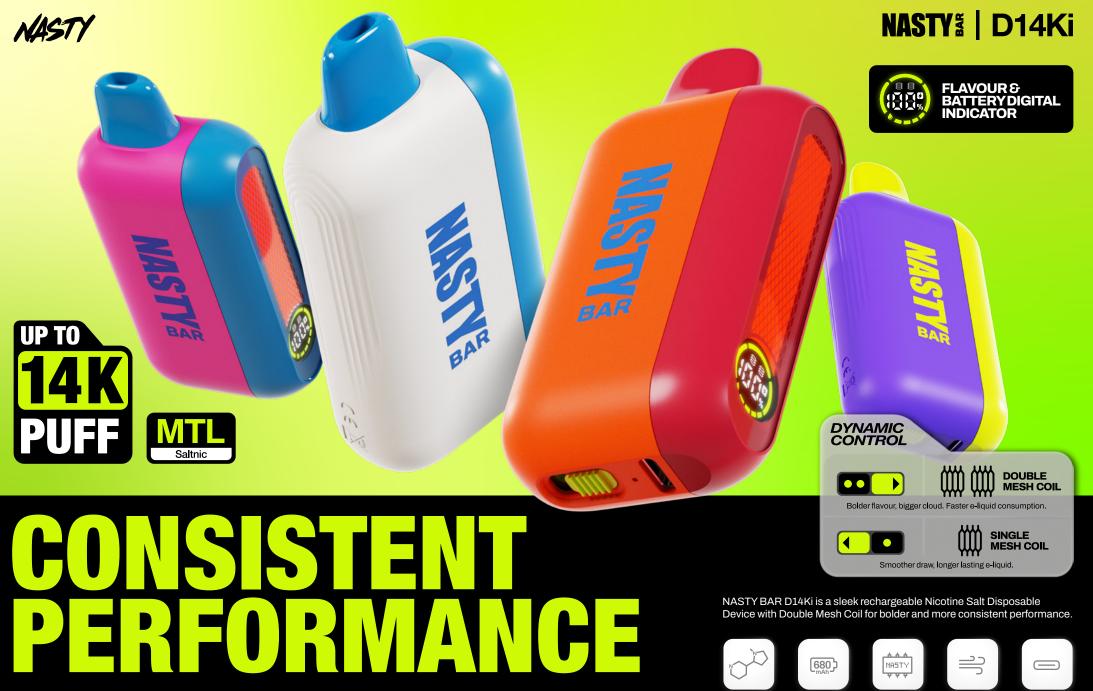

Consistent performance until the last drop.

Salt Nicotine Rechargeable

Battery

Digital Display

Type - C

Air Flow

Control

# NASTY<sup>§</sup> | D14Ki

## NASTY

What makes this device stand out is that it delivers consistent flavour and nicotine satisfaction from beginning to end, which is unique compared to other big-puff devices in the market.

This was achieved thanks to our proprietary e-liquid formula and new firing control design.